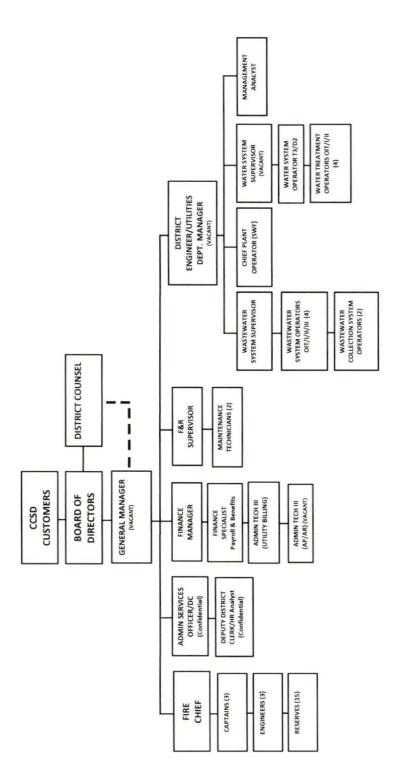

|
|                |                                                                |            |            |                 |
|                | Limited                                                        |            |            |                 |
|                | STRATEGIC AND ORGANIZATIONAL ADVISOR                           | 1.00       | 0.00       | -1.00           |
|                | RETIRED ANNUITANTS                                             | 2.00       | 0.00       | -2.00           |
| Limited Totals |                                                                | 3.00       | 0.00       | -3.00           |

CAMBRIA COMMUNITY SERVICES DISTRICT

FISCAL YEAR 2019-20 RECOMMENDED BUDGET

# CCSD ORGANIZATIONAL CHART FOR FISCAL YEAR 2019/2020 July 1, 2019





| Water Distribution System Projects  Pressure Zone 2 to Zone 7 transmission main replacement @ SR Creek pedestrian bridge  Water Meter Replacements & Upgrades  Annual GIS updating & upgrades  Piney Way erosion control inspection report and follow-up protection efforts for existing pipeline