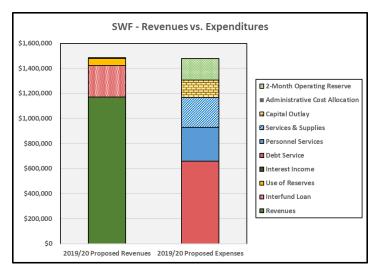

#### SWF Fund – See budget schedules on pages 59-67

The projected operating surplus in the FY 2019/2020 SWF Fund budget is \$10,789 before the \$173,000 reserve set aside for 2 months of additional costs while the facilities are operating. With the operating cost set-aside, the budget shortfall of \$162,211. The Prop 218 estimates assumed a shortfall of \$57,000.

Additionally, the SWF – Capital Fund includes expenditures of \$138,609 which is \$111,391 less than the Proposition 218 estimates. Altogether, the proposed budgets for the SWF funds are \$6,180 less than the Prop 218 estimates.

The unanticipated costs relate to personnel, which is \$10,410 greater than the Prop 218 estimate, and costs related to "pickling of filters" to preserve the membrane filtration units within services and supplies, which is \$101,555 greater than the Prop 218 estimates. Budgeted revenues are estimated to be \$1,178,180, which is \$6,180 greater than the Prop 218 estimate of \$1,172,000 due to interest income.