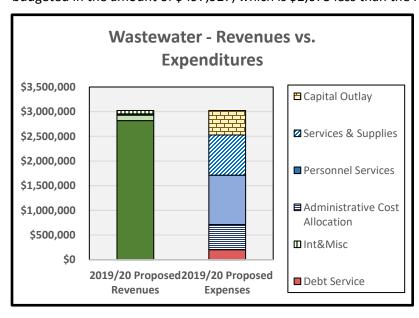

Wastewater Fund – See budget schedules on pages 69-75

There is no projected deficit in the FY 2019/2020 Wastewater budget, which is less than the Prop 218 estimated surplus of \$122,000. Budgeted revenues are estimated to be \$3,024,915 and \$16,915 greater than the Prop 218 estimate of \$3,008,000. Budget expenditures of \$3,024,915 is \$138,915 over the Prop 218 estimate of \$2,886,000.

Personnel costs are anticipated to be \$78,598 less than the Prop 218 estimates and primarily result from the deferral of the Utilities Manager position. Services and supplies are anticipated to be \$146,231 greater than the Prop 218 estimate and the greatest difference in any cost category. Capital Outlay is budgeted in the amount of \$497,927, which is \$2,073 less than the Prop 218 estimate. Debt service is

estimated at \$202,847, which is \$42,847 greater than the Prop 218 estimates due to interest expense on the interfund loan from the General Fund, which was not included in the Prop 218 estimates, and due to the purchase of the crane truck in the current year with financing. Administrative costs are estimated to exceed Prop 218 estimates by \$30,508. In total, expenditures are estimated to be \$138,915 greater than the Prop 218 estimates.

#### Trade-Offs

The most significant Prop 218 estimate that seems inconsistent with historical costs is the estimate for Services and Supplies. Pages 71-73 illustrate that actual Services and Supplies costs for wastewater operations ranged from a low of \$740,030 to a high of \$833,097, with an average of approximately \$775,000, over the past three years. In comparison, the Prop 218 estimate for Services and Supplies is \$669,000. Preliminary review of the Prop 218 estimates for Services and Supplies seem to indicate that the estimated cost reductions were based on expected savings in power costs and a reduction in maintenance costs on lift stations. Further investigation is needed and included in the goals listed below.

To accomplish a balanced budget, it was necessary to reduce the Priority #1 Projects for the Vactor Truck, Video Camera and Lift Station by \$36,073.