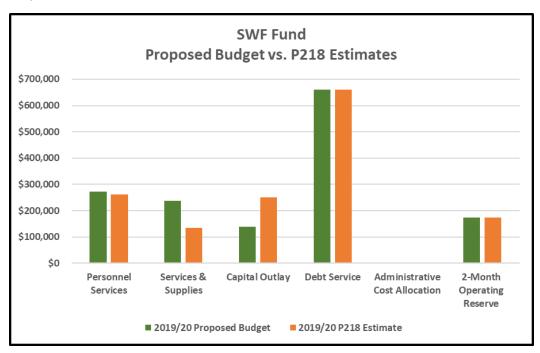

#### SWF Fund – See budget schedules on pages 59-67

The projected operating surplus in the FY 2019/2020 SWF Fund budget is \$10,789 before the \$173,000 reserve set aside for 2 months of additional costs while the facilities are operating. With the operating cost set-aside, the budget shortfall of \$162,211. The Prop 218 estimates assumed a shortfall of \$57,000.

Additionally, the SWF – Capital Fund includes expenditures of \$138,609 which is \$111,391 less than the Proposition 218 estimates. Altogether, the proposed budgets for the SWF funds are \$6,180 less than the Prop 218 estimates.

The unanticipated costs relate to personnel, which is \$10,410 greater than the Prop 218 estimate, and costs related to "pickling of filters" to preserve the membrane filtration units within services and supplies, which is \$101,555 greater than the Prop 218 estimates. Budgeted revenues are estimated to be \$1,178,180, which is \$6,180 greater than the Prop 218 estimate of \$1,172,000 due to interest income.

The capital outlay estimate of \$138,609 includes \$80,000 for tank purchases to

replace the current rental units which are used to store brine discharge. \$30,000 is also included for other capital outlay costs. Continuing costs for the permitting of the facilities is included in the amount of \$28,609.

#### SWF – Trade-Offs

The continuing costs of permitting for SWF facilities is uncertain. The amounts currently budgeted and contracted for environmental services will be encumbered at the end of the FY 2018/19, which will help offset the need for new funding in FY 2019/20. Reducing the \$110,000 budgeted for permitting by \$81,391 will align the SWF budgets with the Prop 218 estimates as a whole.