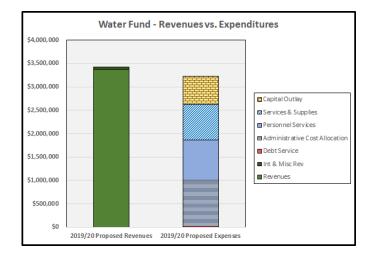

#### Water Fund – See budget schedules on pages 51-57

The projected surplus in the FY 2019/2020 Water Fund budget is \$195,003, which is \$156,003 greater than the Prop 218 estimated surplus of \$39,000. Budgeted revenues are estimated to be \$3,424,250 and within \$24,250 of the Prop 218 estimate of \$3,400,000. Budget expenditures of \$3,229,247 is \$131,753 less than the Prop 218 estimate of \$3,361,000.

Personnel costs are anticipated to be \$195,385 less than the Prop 218 estimates and primarily result from the deferral of the Utilities Manager position included in Prop 218 estimates. This position will remain unfilled until staffing recommendations to the Board of Directors are completed later in the calendar year. Services and supplies are anticipated to be \$6,987 greater than the Prop 218 estimate. Capital Outlay is budgeted in the amount of \$600,000, which is the same as the Prop 218 estimate. Debt

service was not included in the Prop 218 estimates but will be approximately \$26,547 due to the purchase of an F150 Truck and a Dump Truck in the current fiscal year which was financed. Administrative costs are estimated to exceed Prop 218 estimates by \$30,098. In total, expenditures are estimated to be \$131,753 less than the Prop 218 estimates.

The adjacent column chart compares budgeted revenues to budgeted expenditures.