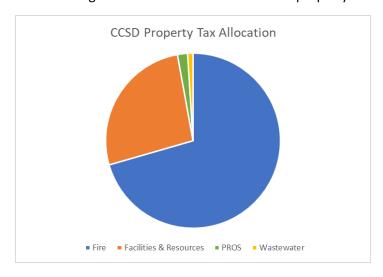

The following illustrates the allocation of CCSD property taxes.

#### General Fund Trade-Offs

Trade-offs in General Fund budgets link to how much property taxes is allocated to one of the budgets versus another budget. The Fire Fund is allocated 71% of the CCSD property taxes, which together with Fire Assessments of \$472,500, provide most of its funding. The Facilities and Resources Fund receives 27% of the CCSD property taxes, which with rental income of the Veterans Hall of \$26,000, provide for most of its funding. Allocating more property taxes to one fund, and decreasing the other, would result in trade-offs, possible changes in staffing, and changes in the list of "Unfunded Requests" illustrated on pages 84-85.