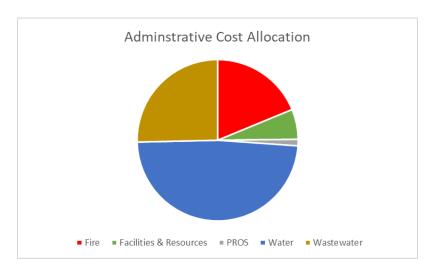

The following chart illustrates the CCSD allocation of administrative costs.

Overall, combined enterprise fund budgets pay 73.9% of the CCSD administrative costs with water fund budgets (including SWF budgets) covering 48.5% and the wastewater fund covering 25.4%. General fund budgets pay the remaining 26.1% with those costs covered by Fire (18.8%), Facilities and Resources (6.0%) and PROS (1.3%).