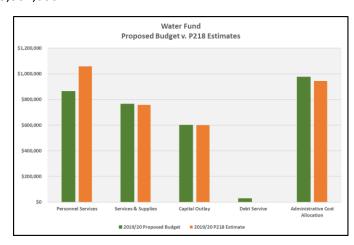

#### Water Fund – See budget schedules on pages 51-57

The projected surplus in the FY 2019/2020 Water Fund budget is \$195,003, which is \$156,003 greater than the Prop 218 estimated surplus of \$39,000. Budgeted revenues are estimated to be \$3,424,250 and within \$24,250 of the Prop 218 estimate of \$3,400,000. Budget expenditures of \$3,229,247 is \$131,753 less than the Prop 218 estimate of \$3,361,000.

Personnel costs are anticipated to be \$195,385 less than the Prop 218 estimates and primarily result from the deferral of the Utilities Manager position included in Prop 218 estimates. This position will remain unfilled until staffing recommendations to the Board of Directors are completed later in the calendar year. Services and supplies are anticipated to be \$6,987 greater than the Prop 218 estimate. Capital Outlay is budgeted in the amount of \$600,000, which is the same as the Prop 218 estimate. Debt

service was not included in the Prop 218 estimates but will be approximately \$26,547 due to the purchase of an F150 Truck and a Dump Truck in the current fiscal year which was financed. Administrative costs are estimated to exceed Prop 218 estimates by \$30,098. In total, expenditures are estimated to be \$131,753 less than the Prop 218 estimates.

The adjacent column chart compares budgeted revenues to budgeted expenditures.