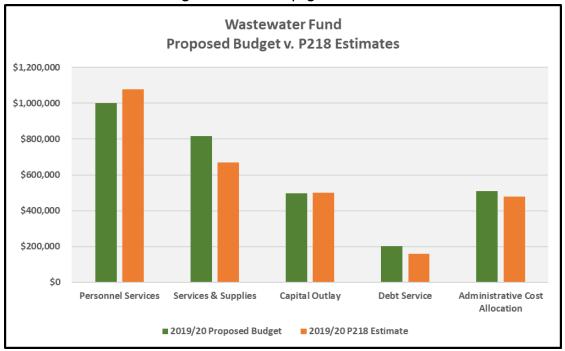

Wastewater Fund – See budget schedules on pages 69-75

There is no projected deficit in the FY 2019/2020 Wastewater budget, which is less than the Prop 218 estimated surplus of \$122,000. Budgeted revenues are estimated to be \$3,024,915 and \$16,915 greater than the Prop 218 estimate of \$3,008,000. Budget expenditures of \$3,024,915 is \$138,915 over the Prop 218 estimate of \$2,886,000.

Personnel costs are anticipated to be \$78,598 less than the Prop 218 estimates and primarily result from the deferral of the Utilities Manager position. Services and supplies are anticipated to be \$146,231 greater than the Prop 218 estimate and the greatest difference in any cost category. Capital Outlay is budgeted in the amount of \$497,927, which is \$2,073 less than the Prop 218 estimate. Debt service is

estimated at \$202,847, which is \$42,847 greater than the Prop 218 estimates due to interest expense on the interfund loan from the General Fund, which was not included in the Prop 218 estimates, and due to the purchase of the crane truck in the current year with financing. Administrative costs are estimated to exceed Prop 218 estimates by \$30,508. In total, expenditures are estimated to be \$138,915 greater than the Prop 218 estimates.

#### Trade-Offs

The most significant Prop 218 estimate that seems inconsistent with historical costs is the estimate for Services and Supplies. Pages 71-73 illustrate that actual Services and Supplies costs for wastewater operations ranged from a low of \$740,030 to a high of \$833,097, with an average of approximately \$775,000, over the past three years. In comparison, the Prop 218 estimate for Services and Supplies is \$669,000. Preliminary review of the Prop 218 estimates for Services and Supplies seem to indicate that the estimated cost reductions were based on expected savings in power costs and a reduction in maintenance costs on lift stations. Further investigation is needed and included in the goals listed below.