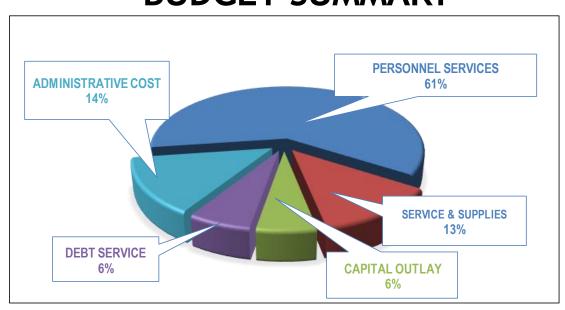

### **OPERATING EXPENDITURE BUDGET**

The preliminary budget is \$11,917,102 which is broken down into 5 sections which are Personnel Services, Services and Supplies, Capital Outlay, Debt Service & Administrative Cost.

**Personnel Services** in the amount of \$4,865,175 represents an increase of \$54,704 or 2% over the prior year 2017/18 adopted budget.

- The three (3) Fire Fighter positions (Safer Grant) projected to cost \$378,025 are not included in the preliminary budget.
- The budget does not include a cost of living adjustment.
- There is one part-time maintenance position added in the Facility and Resources Department.
- Health Insurance Premium costs are projected to remain the same.
- PERS Retirement Unfunded Actuarial Liability (UAL) Costs are projected to increase from \$239,721 to \$303,232 (an increase of \$63,511 or 26%).

**Services and Supplies** are projected to go down by (\$34,024) or (-2%) over the prior year (2017/18) adopted budget. It should be noted by fund:

- General Fund are decreasing by (\$727).
- WasteWater Operating Fund by (\$120,076)
- Water Operating Fund by (\$42,060)
- Water Sustainability Facility Operating Fund is being increased by \$128,839.

**Capital Outlay** are projected to go up by \$33,600 or 5% over the prior year (2017/18) adopted budget (See Capital Outlay in each department's budget).

**Debt Service budget** is Projected to be \$988,825 which is \$136,505 or 16% higher than FY 2017-18. Most of this increase is due to the purchase of a Fire Truck for the Fire Department.

Administrative Costs are projected to be \$1,843,961. The Finance Committee will be reviewing the current methodology and may make a recommendation to the Board of Directors change the current practice in how Administrative Costs are allocated.