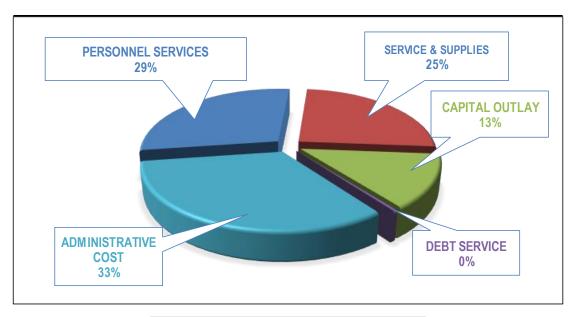

### **FACILITIES & RESOUCES DEPARMENT**

Revenues – Facilities & Resources Department Revenues are projected to be \$724,576, which represents 14% of the General Fund Revenue Budget of \$5,055,746 Property Taxes which are projected to be \$695,726 represents the biggest funding source for the facilities & resources department. Veteran's Hall Rental Fees which are projected to be \$25,000 represents the second biggest funding source for the facilities and resources department.

**Expenditures** – Expenditures are projected to be \$724,020, which represents 14% of the General Fund Expenditure Budget of \$5,054,188. Supplies and Services are projected to be \$220,989. Allocated cost is projected to be \$102,298. There are no capital asset expenditures requested.