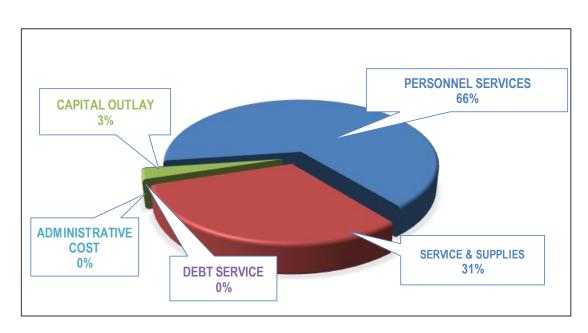

### **OPERATING EXPENDITURE BUDGET**

The preliminary budget is \$11,917,102 which is broken down into 5 sections which are Personnel Services, Services and Supplies, Capital Outlay, Debt Service & Administrative Cost.

**Personnel Services** in the amount of \$4,865,175 represents an increase of \$54,704 or 2% over the prior year 2017/18 adopted budget.

- The three (3) Fire Fighter positions (Safer Grant) projected to cost \$378,025 are not included in the preliminary budget.
- The budget does not include a cost of living adjustment.
- There is one part-time maintenance position added in the Facility and Resources Department.
- Health Insurance Premium costs are projected to remain the same.
- PERS Retirement Unfunded Actuarial Liability (UAL) Costs are projected to increase from \$239,721 to \$303,232 (an increase of \$63,511 or 26%).

**Services and Supplies** are projected to go down by (\$34,024) or (-2%) over the prior year (2017/18) adopted budget. It should be noted by fund:

- General Fund are decreasing by (\$727).
- WasteWater Operating Fund by (\$120,076)
- Water Operating Fund by (\$42,060)
- Water Sustainability Facility Operating Fund is being increased by \$128,839.

**Capital Outlay** are projected to go up by \$33,600 or 5% over the prior year (2017/18) adopted budget (See Capital Outlay in each department's budget).

**Debt Service budget** is Projected to be \$988,825 which is \$136,505 or 16% higher than FY 2017-18. Most of this increase is due to the purchase of a Fire Truck for the Fire Department.

Administrative Costs are projected to be \$1,843,961. The Finance Committee will be reviewing the current methodology and may make a recommendation to the Board of Directors change the current practice in how Administrative Costs are allocated.