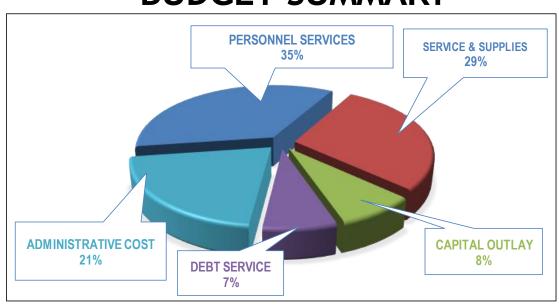

### **OPERATING EXPENDITURE BUDGET**

The preliminary budget is \$11,917,102 which is broken down into 5 sections which are Personnel Services, Services and Supplies, Capital Outlay, Debt Service & Administrative Cost.

**Personnel Services** in the amount of \$4,865,175 represents an increase of \$54,704 or 2% over the prior year 2017/18 adopted budget.

- The three (3) Fire Fighter positions (Safer Grant) projected to cost \$378,025 are not included in the preliminary budget.
- The budget does not include a cost of living adjustment.
- There is one part-time maintenance position added in the Facility and Resources Department.
- Health Insurance Premium costs are projected to remain the same.
- PERS Retirement Unfunded Actuarial Liability (UAL) Costs are projected to increase from \$239,721 to \$303,232 (an increase of \$63,511 or 26%).

**Services and Supplies** are projected to go down by (\$34,024) or (-2%) over the prior year (2017/18) adopted budget. It should be noted by fund:

- General Fund are decreasing by (\$727).
- WasteWater Operating Fund by (\$120,076)
- Water Operating Fund by (\$42,060)
- Water Sustainability Facility Operating Fund is being increased by \$128,839.

**Capital Outlay** are projected to go up by \$33,600 or 5% over the prior year (2017/18) adopted budget (See Capital Outlay in each department's budget).

**Debt Service budget** is Projected to be \$988,825 which is \$136,505 or 16% higher than FY 2017-18. Most of this increase is due to the purchase of a Fire Truck for the Fire Department.

Administrative Costs are projected to be \$1,843,961. The Finance Committee will be reviewing the current methodology and may make a recommendation to the Board of Directors change the current practice in how Administrative Costs are allocated.