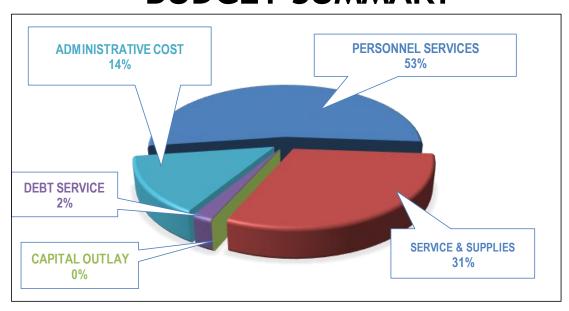

### **OPERATING EXPENDITURE BUDGET**

The preliminary budget is \$11,917,102 which is broken down into 5 sections which are Personnel Services, Services and Supplies, Capital Outlay, Debt Service & Administrative Cost.

**Personnel Services** in the amount of \$4,865,175 represents an increase of \$54,704 or 2% over the prior year 2017/18 adopted budget.

- The three (3) Fire Fighter positions (Safer Grant) projected to cost \$378,025 are not included in the preliminary budget.
- The budget does not include a cost of living adjustment.
- There is one part-time maintenance position added in the Facility and Resources Department.
- Health Insurance Premium costs are projected to remain the same.
- PERS Retirement Unfunded Actuarial Liability (UAL) Costs are projected to increase from \$239,721 to \$303,232 (an increase of \$63,511 or 26%).

**Services and Supplies** are projected to go down by (\$34,024) or (-2%) over the prior year (2017/18) adopted budget. It should be noted by fund:

- General Fund are decreasing by (\$727).
- WasteWater Operating Fund by (\$120,076)
- Water Operating Fund by (\$42,060)
- Water Sustainability Facility Operating Fund is being increased by \$128,839.

**Capital Outlay** are projected to go up by \$33,600 or 5% over the prior year (2017/18) adopted budget (See Capital Outlay in each department's budget).

**Debt Service budget** is Projected to be \$988,825 which is \$136,505 or 16% higher than FY 2017-18. Most of this increase is due to the purchase of a Fire Truck for the Fire Department.

Administrative Costs are projected to be \$1,843,961. The Finance Committee will be reviewing the current methodology and may make a recommendation to the Board of Directors change the current practice in how Administrative Costs are allocated.