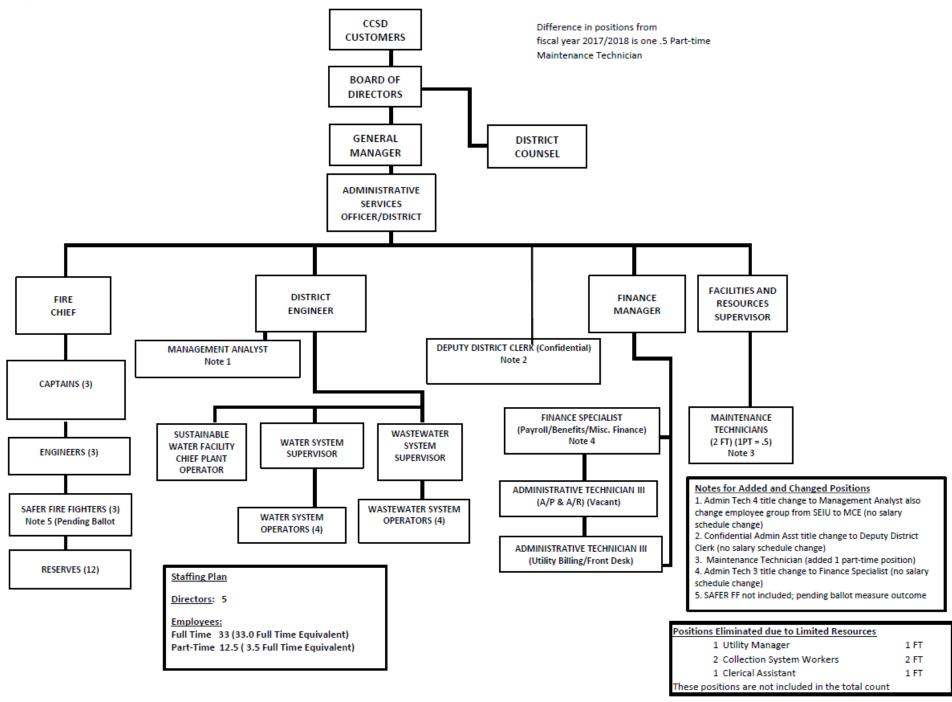

### CCSD ORGANIZATIONAL CHART FOR FISCAL YEAR 2018-2019

# **Management Team**

Jerry Gruber MPA, CCSD General Manager Monique Madrid, Administrative Services Officer/District Clerk

Rudy Hernandez, Finance Manager

**Bob Gresens,** *District Engineer* 

William Hollingsworth, Fire Chief

**Carlos Mendoza,** Facilities/Resources Supervisor

# **Board Of Directors**

Amanda Rice, President Jim Bahringer, Vice President **Harry Farmer,** *Director* **Aaron Wharton,** *Director* **David Pierson,** *Director* 