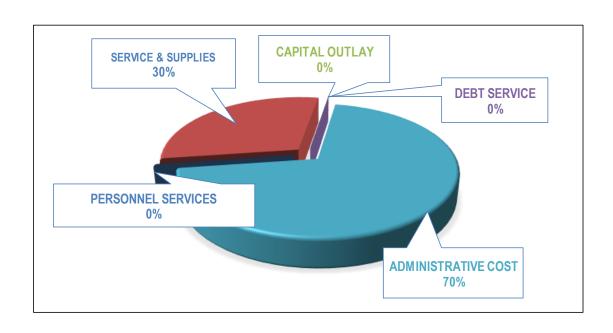

### FIRE DEPARTMENT

**Revenues** – Fire Department Revenues are projected to be \$2,330,630, which represents 46% of the General Fund Revenue Budget of \$5,055,746. Property Taxes which are projected to be \$1,707,910 represents the biggest funding source for the fire department. Assessment Tax revenues which are projected to be \$464,610 represents the second biggest funding source for the fire department.

Grand Total - Budget Adjustments (All Funds)

(\$2,031,431)

**Expenditures** – Expenditures are projected to be \$2,330,440, which represents 46% of the General Fund Expenditure Budget of \$5,054,188. Supplies and Services are projected to be \$296,790. Allocated cost is projected to be \$321,704 and Debt Service Cost are projected to be \$145,790. Listed below are the requested capital asset expenditures for \$136,400.