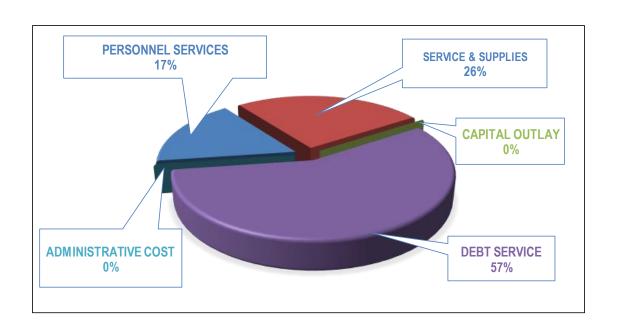

# WATER FUND - SWF OPERATING FUND

**Revenues** – Revenues are projected to be \$1,173,098. Utility billing charges make up all this revenue source.

**Expenditures** – Expenditures are projected to be \$1,156,787. Supplies and Services are projected to be \$301,325 and Debt Service Cost are projected to be \$659,424. There are no capital asset expenditures requested.