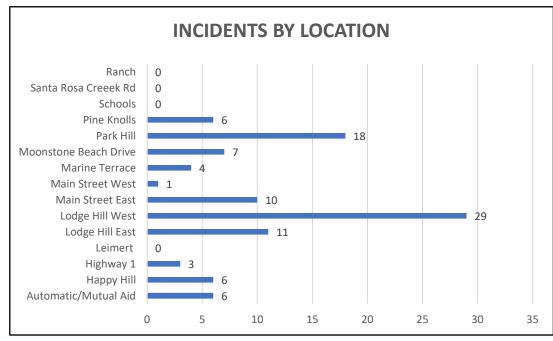

| 6      | 4      | 10     | 5      | 5      | 8      | 4      |        |        |        |        |        | 42    |    |
| NFIRS Series 8: Severe Weather/Disaster | 16     | 0      | 0      | 0      | 0      | 0      | 1      |        |        |        |        |        | 17    |    |
| NFIRS Series 9: Special Incident Type   | 1      | 0      | 0      | 0      | 0      | 0      | 0      |        |        |        |        |        | 1     |    |
|                                         |        |        |        |        |        |        |        |        |        |        |        |        |       |    |
| Response Totals                         | 112    | 65     | 91     | 81     | 74     | 80     | 100    | 0      | 0      | 0      | 0      | 0      | 603   |    |











| Vendor Name                                             | Payment Number      | Payment Date | Description (Item)                               | Account Number                 | Amount    |
|---------------------------------------------------------|---------------------|--------------|--------------------------------------------------|--------------------------------|-----------|
| Vendor: 10041 - ABALONE COA                             | ST ANALYTICAL, INC. |              |                                                  |                                |           |
| ABALONE COAST ANALYTICAL,                               | 73891               | 07/07/2021   | WW/TOTAL SUSPENDED SOLIDS                        | 12-60910-12                    | 90.00     |
| ABALONE COAST ANALYTIC