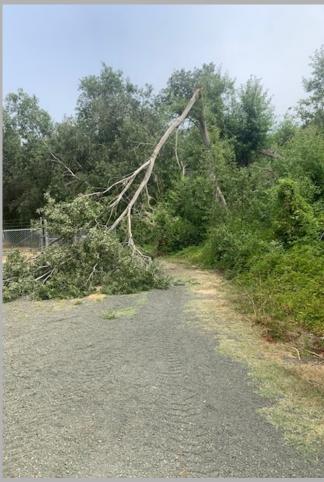

COVID-19

There were no extraordinary actions taken by the General Manager this month related to the COVID-19 pandemic, as authorized by Resolutions 09-2020 and 52-2020.

#### **FACILITIES & RESOURCES:**

Please refer to the attached report.

### Attachments:

- 1 Facilities and Resources Report2 Public Record Requests and Responses

# Facilities and Resources Manager Report

















## **Fire Breaks Fiscalini Ranch**

- CCSD conducted a second mow on two fire breaks. An initial fire break was done in early may along Huntington Rd and Warren Rd. The grasses had regrown to 3'+ feet since then.
- A water tank/pump and hoses were on site during the mowing.







## Trail Clean Up

Several Willow Trees fell on the Santa Rosa Creek Trail. Trees were cut and cleaned by CCSD Staff









Park was closed for 1/2 a day on August 3rd for grounds maintenance.









• In a recent inspection of the Vet's Hall, Staff found two of the parking lot lights were not working properly. One of the lights has now been repaired. The second light on a tripod stand will be repaired as soon as parts arrive.







#### **Public Record Requests and Responses**

The District responded to two (2) Public Record Request since July 6, 2021 by the following citizens:

**06/29/21 Eric Hobbs, Lexis Nexis –** Auto Accident – 008993 – Karen Pulford – 2820 Ernest Pl.

On 7/12/21, the CCSD responded to Eric Hobbs' 06/29/21 Public Records Request with the following:

Attached please find CMB Incident 2021008993 Redacted.

**08/02/21 David Pierson** - Request the amount of money paid to West Coast Tr