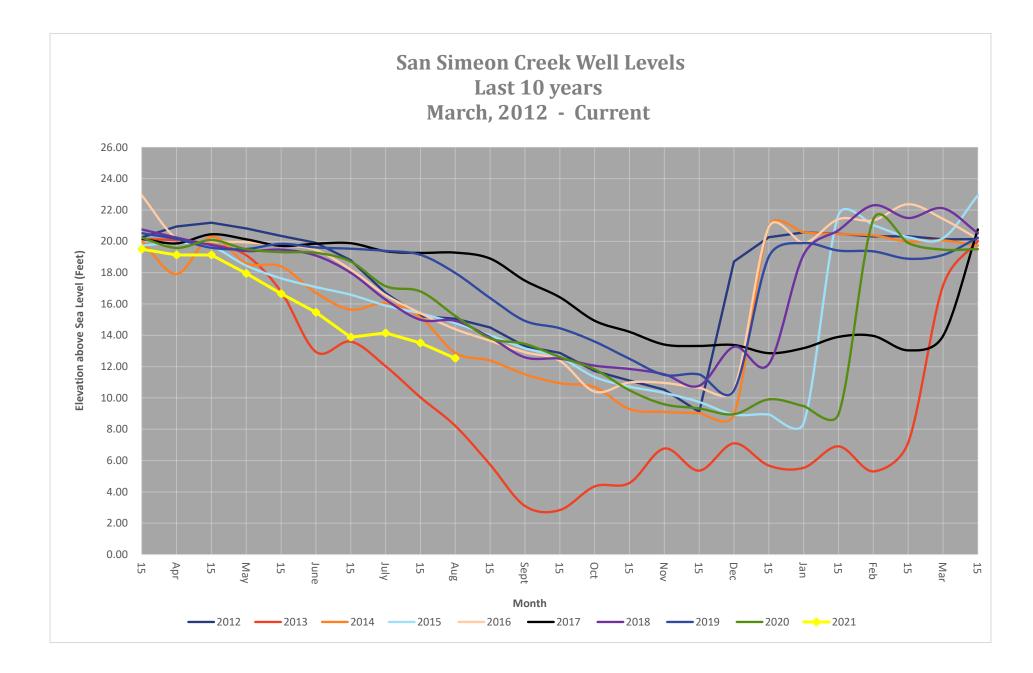

| Interior Remodel      |
|-----------------|-------------|---------------|-----------------------|
| Morrow/Low      | 022.201.074 | 5255 Plymouth | Kitchen Addition      |
| Horton/Cleeves  | 023.016.001 | 306 Wedgewood | Deck Repair           |
| Katzman/Mahrt   | 023.122.013 | 1801 Ogdon    | Garage Addition       |
| Barnes/Berry    | 023.052.014 | 2281 Madison  | Garage Addition       |
| Winter/Swauger  | 013.262.018 | 4005 Burton   | Convert restaurant to |
| willter/Swauger | 013.202.018 | 4003 Builton  | lodging               |

VACATION RENTAL WILL SERVES (20 TO DATE IN 2021)

1086 Hillcrest

RETROFIT VERIFICATIONS (26 TO DATE IN 2021)

1641 Cardiff 1980 Sherwood 484 Worcester 366 Kerwin

3129 Wood 5249 Pembrook 1898 Arliss

Water Line/Meter Replacement (1 to date in 2021)











8/2/2021 CAMBRIA COMMUNITY SERVICES DISTRICT
WELL WATER LEVELS FOR 8/2/2021

|      | Distance        | Point          | Depth of          |                     |      |
|------|-----------------|----------------|-------------------|---------------------|------|
|      | Ref. Point      | Distance       | Water             |                     |      |
| Well | to              | Above Sea      | to Sea            |                     |      |
| Code | Water Level     | Level          | Level             | Remarks             |      |
|      |                 | SANTA ROSA CRE | EK WELLS          |                     |      |
| 23R  | 35.05           | 83.42          | 48.37             |                     |      |
| SR4  | 32.20           | 82.00          | 49.80             |