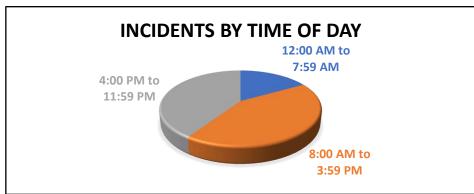

arm             | 6      | 4      | 10     | 5      | 5      | 8      | 4      |        |        |        |        |        | 42    |    |
| NFIRS Series 8: Severe Weather/Disaster | 16     | 0      | 0      | 0      | 0      | 0      | 1      |        |        |        |        |        | 17    |    |
| NFIRS Series 9: Special Incident Type   | 1      | 0      | 0      | 0      | 0      | 0      | 0      |        |        |        |        |        | 1     |    |
|                                         |        |        |        |        |        |        |        |        |        |        |        |        |       |    |
| Response Totals                         | 112    | 65     | 91     | 81     | 74     | 80     | 100    | 0      | 0      | 0      | 0      | 0      | 603   |    |











| Vendor Name                                             | Payment Number      | Payment Date | Description (Item)                               | Account Number                 | Amount    |
|---------------------------------------------------------|---------------------|--------------|--------------------------------------------------|--------------------------------|-----------|
| Vendor: 10041 - ABALONE COA                             | ST ANALYTICAL, INC. |              |                                                  |                                |           |
| ABALONE COAST ANALYTICAL,                               | 73891               | 07/07/2021   | WW/TOTAL SUSPENDED SOLIDS                        | 12-60910-12                    | 90.00     |
| ABALONE COAST AN