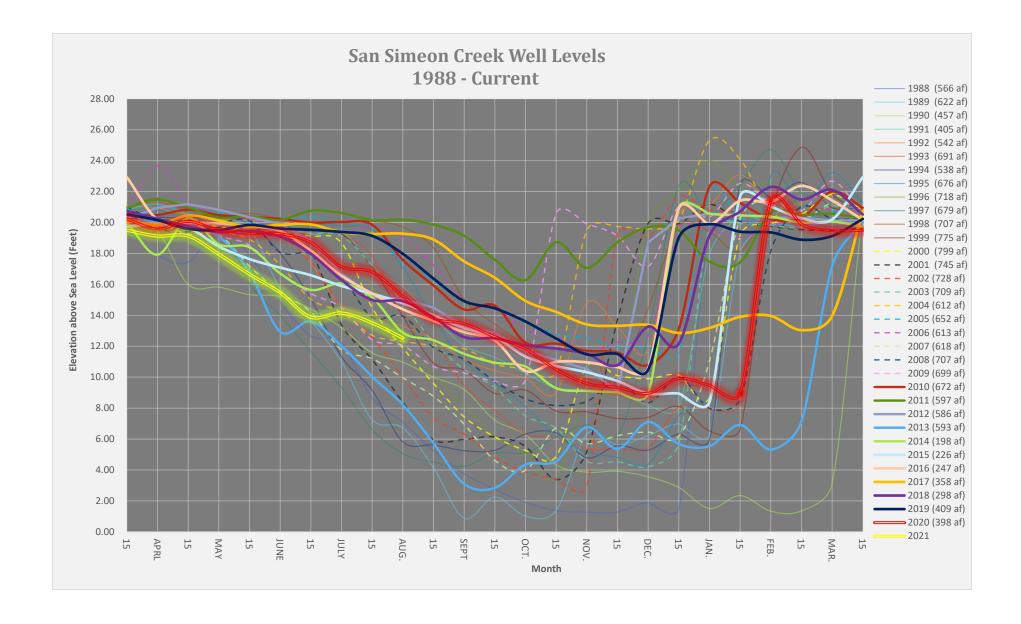

| Interior Remodel      |
|-----------------|-------------|---------------|-----------------------|
| Morrow/Low      | 022.201.074 | 5255 Plymouth | Kitchen Addition      |
| Horton/Cleeves  | 023.016.001 | 306 Wedgewood | Deck Repair           |
| Katzman/Mahrt   | 023.122.013 | 1801 Ogdon    | Garage Addition       |
| Barnes/Berry    | 023.052.014 | 2281 Madison  | Garage Addition       |
| Winter/Swauger  | 013.262.018 | 4005 Burton   | Convert restaurant to |
| willter/Swauger | 013.202.018 | 4003 Builton  | lodging               |

VACATION RENTAL WILL SERVES (20 TO DATE IN 2021)

1086 Hillcrest

RETROFIT VERIFICATIONS (26 TO DATE IN 2021)

1641 Cardiff 1980 Sherwood 484 Worcester 366 Kerwin

3129 Wood 5249 Pembrook 1898 Arliss

Water Line/Meter Replacement (1 to date in 2021)











8/2/2021 CAMBRIA COMMUNITY SERVICES DISTRICT
WELL WATER LEVELS FOR 8/2/2021

|      | Distance        | Point          | Depth of          |                     |      |
|------|-----------------|----------------|-------------------|---------------------|------|
|      | Ref. Point      | Distance       | Water             |                     |      |
| Well | to              | Above Sea      | to Sea            |                     |      |
| Code | Water Level     | Level          | Level             | Remarks             |      |
|      |                 | SANTA ROSA CRE | EK WELLS          |                     |      |
| 23R  | 35.05           | 83.42          | 48.37             |                     |      |
| SR4  | 32.20           | 82.00          | 49.80             |