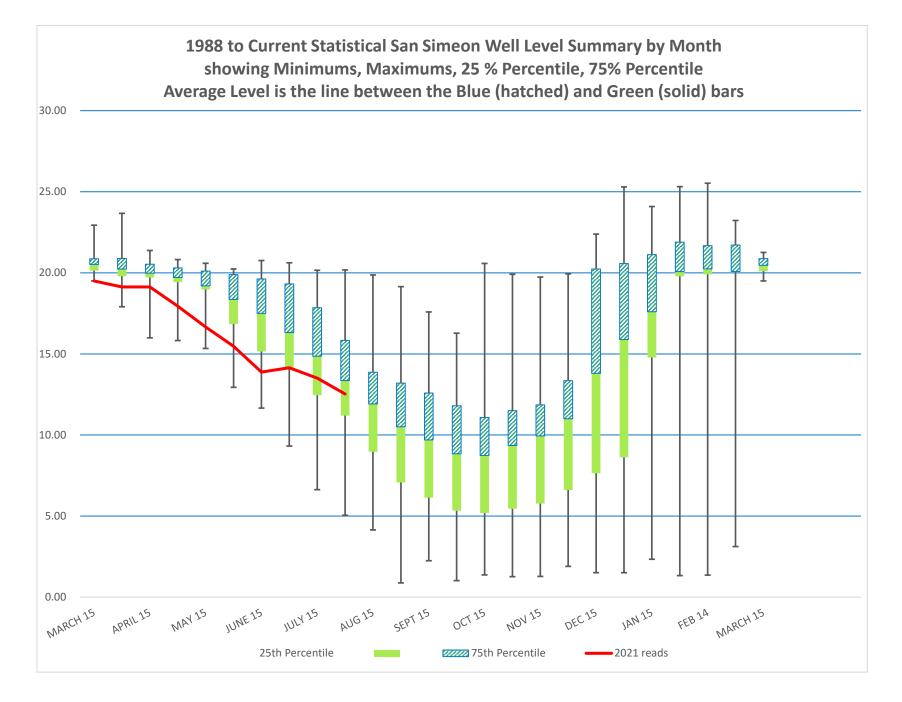

Interior Remodel      |
|-----------------|-------------|---------------|-----------------------|
| Morrow/Low      | 022.201.074 | 5255 Plymouth | Kitchen Addition      |
| Horton/Cleeves  | 023.016.001 | 306 Wedgewood | Deck Repair           |
| Katzman/Mahrt   | 023.122.013 | 1801 Ogdon    | Garage Addition       |
| Barnes/Berry    | 023.052.014 | 2281 Madison  | Garage Addition       |
| Winter/Swauger  | 013.262.018 | 4005 Burton   | Convert restaurant to |
| willter/Swauger | 013.202.018 | 4003 Builton  | lodging               |

VACATION RENTAL WILL SERVES (20 TO DATE IN 2021)

1086 Hillcrest

RETROFIT VERIFICATIONS (26 TO DATE IN 2021)

1641 Cardiff 1980 Sherwood 484 Worcester 366 Kerwin

3129 Wood 5249 Pembrook 1898 Arliss

Water Line/Meter Replacement (1 to date in 2021)











8/2/2021 CAMBRIA COMMUNITY SERVICES DISTRICT
WELL WATER LEVELS FOR 8/2/2021

|      | Distance        | Point          | Depth of          |                     |      |
|------|-----------------|----------------|-------------------|---------------------|------|
|      | Ref. Point      | Distance       | Water             |                     |      |
| Well | to              | Above Sea      | to Sea            |                     |      |
| Code | Water Level     | Level          | Level             | Remarks             |      |
|      |                 | SANTA ROSA CRE | EK WELLS          |                     |      |
| 23R  | 35.05           | 83.42          | 48.37             |                     |      |
| SR4  | 32.20           | 82.00          | 49.80             |