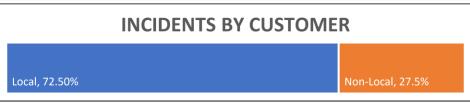

m             | 6      | 4      | 10     | 5      | 5      | 8      | 4      |        |        |        |        |        | 42    |    |
| NFIRS Series 8: Severe Weather/Disaster | 16     | 0      | 0      | 0      | 0      | 0      | 1      |        |        |        |        |        | 17    |    |
| NFIRS Series 9: Special Incident Type   | 1      | 0      | 0      | 0      | 0      | 0      | 0      |        |        |        |        |        | 1     |    |
|                                         |        |        |        |        |        |        |        |        |        |        |        |        |       |    |
| Response Totals                         | 112    | 65     | 91     | 81     | 74     | 80     | 100    | 0      | 0      | 0      | 0      | 0      | 603   |    |











| Vendor Name                                             | Payment Number      | Payment Date | Description (Item)                               | Account Number                 | Amount    |
|---------------------------------------------------------|---------------------|--------------|--------------------------------------------------|--------------------------------|-----------|
| Vendor: 10041 - ABALONE COA                             | ST ANALYTICAL, INC. |              |                                                  |                                |           |
| ABALONE COAST ANALYTICAL,                               | 73891               | 07/07/2021   | WW/TOTAL SUSPENDED SOLIDS                        | 12-60910-12                    | 90.00     |
| ABALONE COAST ANAL