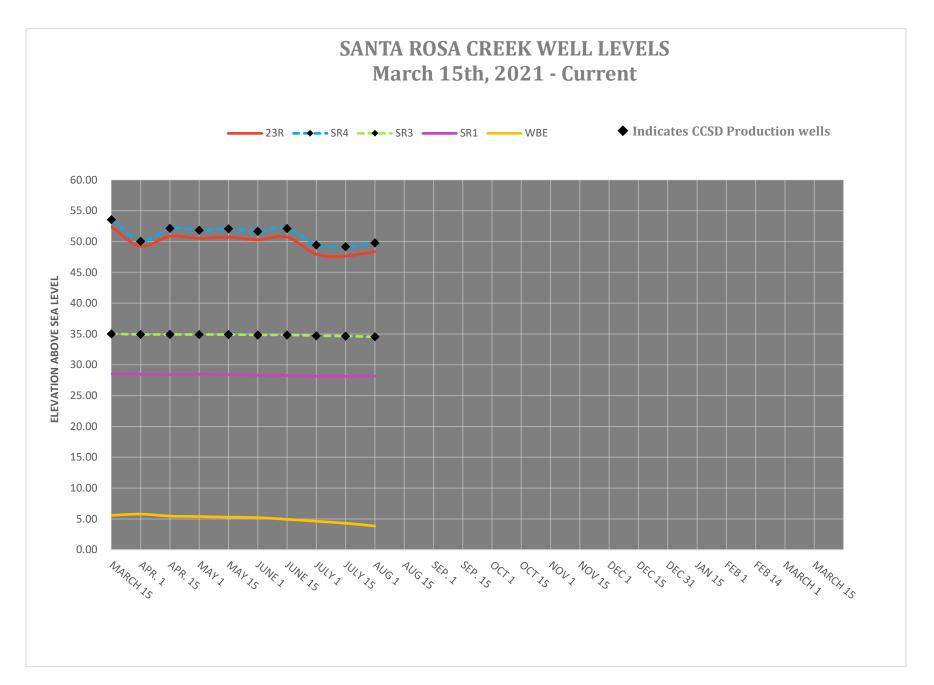

terior Remodel      |
|-----------------|-------------|---------------|-----------------------|
| Morrow/Low      | 022.201.074 | 5255 Plymouth | Kitchen Addition      |
| Horton/Cleeves  | 023.016.001 | 306 Wedgewood | Deck Repair           |
| Katzman/Mahrt   | 023.122.013 | 1801 Ogdon    | Garage Addition       |
| Barnes/Berry    | 023.052.014 | 2281 Madison  | Garage Addition       |
| Winter/Swauger  | 013.262.018 | 4005 Burton   | Convert restaurant to |
| willter/Swauger | 013.202.018 | 4003 Builton  | lodging               |

VACATION RENTAL WILL SERVES (20 TO DATE IN 2021)

1086 Hillcrest

RETROFIT VERIFICATIONS (26 TO DATE IN 2021)

1641 Cardiff 1980 Sherwood 484 Worcester 366 Kerwin

3129 Wood 5249 Pembrook 1898 Arliss

Water Line/Meter Replacement (1 to date in 2021)











8/2/2021 CAMBRIA COMMUNITY SERVICES DISTRICT
WELL WATER LEVELS FOR 8/2/2021

|      | Distance        | Point          | Depth of          |                     |      |
|------|-----------------|----------------|-------------------|---------------------|------|
|      | Ref. Point      | Distance       | Water             |                     |      |
| Well | to              | Above Sea      | to Sea            |                     |      |
| Code | Water Level     | Level          | Level             | Remarks             |      |
|      |                 | SANTA ROSA CRE | EK WELLS          |                     |      |
| 23R  | 35.05           | 83.42          | 48.37             |                     |      |
| SR4  | 32.20           | 82.00          | 49.80             |