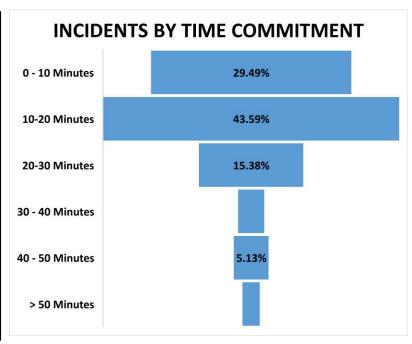

### Thursday, August 5, 2021

| Time Period:<br>(Month) | July 1 – July<br>31, 2021 | Avila | Cayucos | Cambria | Los<br>Osos | San Simeon |
|-------------------------|---------------------------|-------|---------|---------|-------------|------------|
| Calls For Service:      | 332                       |       |         |         |             |            |
| CFS: Last Year          | 399                       |       |         |         |             |            |
|                         |                           |       |         |         |             |            |
| Assault/Battery:        |                           |       |         |         |             |            |
| CFS                     | 1                         |       |         |         |             |            |
| Disturbance:            |                           |       |         |         |             |            |
| CFS                     | 21                        |       |         |         |             |            |
| Burglary:               |                           |       |         |         |             |            |
| CFS                     | 0                         |       |         |         |             |            |
| Theft:                  |                           |       |         |         |             |            |
| CFS                     | 5                         |       |         |         |             |            |
| Vandalism               |                           |       |         |         |             |            |
| CFS                     | 5                         |       |         |         |             |            |
| Mail Theft:             |                           |       |         |         |             |            |
| CFS                     | 1                         |       |         |         |             |            |
| Phone Scam:             |                           |       |         |         |             |            |
| CFS                     | 0                         |       |         |         |             |            |
| Suspicious Circs        | S:                        |       |         |         |             |            |
| CFS                     | 11                        |       |         |         |             |            |
| Enforcement Sto         | ops:                      |       |         |         |             |            |
| CFS                     | 29                        |       |         |         |             |            |
| Preventative Pa         | trol Activity:            |       |         |         |             |            |
| CFS                     | 11                        |       |         |         |             |            |