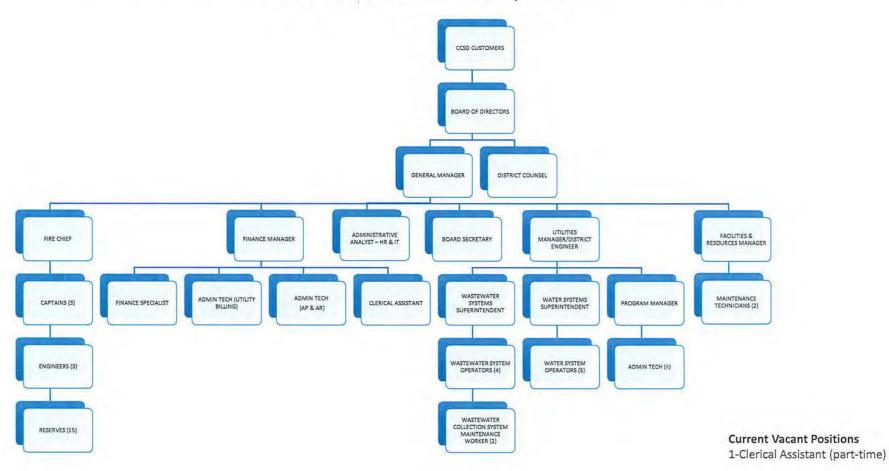

|                           |                       |                                      |
|                       | STRATEGIC AND ORGANIZATIONAL ADVISOR             | 0.00                      | 0.00                  | 0.00                                 |
|                       | RETIRED ANNUITANTS                               | 1.00                      | 0.00                  | -1.00                                |
| <b>Limited Totals</b> |                                                  | 1.00                      | 0.00                  | -1.00                                |

#### Cambria Community Services District Organizational Chart Current Fiscal Year 2020/2021



#### Cambria Community Services District Organizational Chart Final Fiscal Year 2021/2022



### CAPITAL IMPROVEMENT PROJECTS

|    | В                                                                                   | C        | D          |         |      | E        | F |               | G          |
|----|-------------------------------------------------------------------------------------|----------|------------|---------|------|----------|---|---------------|------------|
| 1  | General Fund CIP (Revised 5/6/2021)                                                 |          |            |         |      |          |   |               |            |
| 2  | General Fund Projects                                                               | Ranking  | FY Proje   | ct Cost | 10-  | Yr Cost  |   | Note          | es         |
| 3  | Administration Department Projects