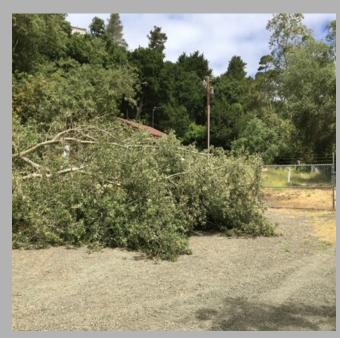

## COVID-19

There were no extraordinary actions taken by the General Manager this month related to the COVID-19 pandemic, as authorized by Resolutions 09-2020 and 52-2020.

#### **FACILITIES & RESOURCES:**

Please refer to the attached report.

### Attachments:

- 1 Facilities and Resources Report2 Public Record Requests and Responses

# Facilities and Resources Manager Report

















## **Fire Breaks Fiscalini Ranch**

- CCSD conducted a second mow on two fire breaks. An initial fire break was done in early may along Huntington Rd and Warren Rd. The grasses had regrown to 3'+ feet since then.
- A water tank/pump and hoses were on site during the mowing.







## Trail Clean Up

Several Willow Trees fell on the Santa Rosa Creek Trail. Trees were cut and cleaned by CCSD Staff









Park was closed for 1/2 a day on August 3rd for grounds maintenance.









• In a recent inspection of the Vet's Hall, Staff found two of the parking lot lights were not working properly. One of the lights has now been repaired. The second light on a tripod stand will be repaired as soon as parts arrive.







#### **Public Record Requests and Responses**

The District responded to two (2) Public Record Request since July 6, 2021 by the following citizens:

**06/29/21 Eric Hobbs, Lexis Nexis –** Auto Accident – 008993 – Karen Pulford – 2820 Ernest Pl.

On 7/12/21, the CCSD responded to Eric Hobbs' 06/29/21 Public Records Request with the following:

Attached please find CMB Incident 2021008993 Redacted.

**08/02/21 David Pierson** - Request the amount of money paid to West Coast