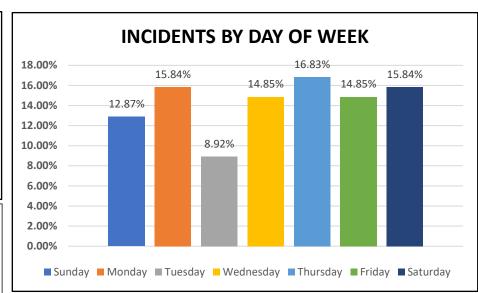

| 6      | 4      | 10     | 5      | 5      | 8      | 4      |        |        |        |        |        | 42    |    |
| NFIRS Series 8: Severe Weather/Disaster | 16     | 0      | 0      | 0      | 0      | 0      | 1      |        |        |        |        |        | 17    |    |
| NFIRS Series 9: Special Incident Type   | 1      | 0      | 0      | 0      | 0      | 0      | 0      |        |        |        |        |        | 1     |    |
|                                         |        |        |        |        |        |        |        |        |        |        |        |        |       |    |
| Response Totals                         | 112    | 65     | 91     | 81     | 74     | 80     | 100    | 0      | 0      | 0      | 0      | 0      | 603   |    |











| Vendor Name                                             | Payment Number      | Payment Date | Description (Item)                               | Account Number                 | Amount    |
|---------------------------------------------------------|---------------------|--------------|--------------------------------------------------|--------------------------------|-----------|
| Vendor: 10041 - ABALONE COA                             | ST ANALYTICAL, INC. |              |                                                  |                                |           |
| ABALONE COAST ANALYTICAL,                               | 73891               | 07/07/2021   | WW/TOTAL SUSPENDED SOLIDS                        | 12-60910-12                    | 90.00     |
| ABALONE COAST ANALYT