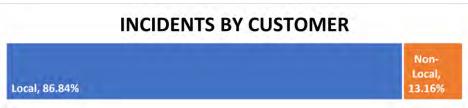

se Alarm             | 10     | 4      | 5      | 7      | 4      | 6      | 8      |        |        |        |        |        | 44    |
| NFIRS Series 8: Severe Weather/Disaster | 1      | 0      | 0      | 0      | 0      | 0      | 0      |        |        |        |        |        | 1     |
| NFIRS Series 9: Special Incident Type   | 0      | 0      | 0      | 0      | 0      | 0      | 0      |        |        |        |        |        | 0     |
|                                         |        |        |        |        |        |        |        |        |        |        |        |        |       |
| Response Totals                         | 105    | 82     | 66     | 46     | 64     | 71     | 86     | 0      | 0      | 0      | 0      | 0      | 520   |





30.00%

25.00%







**INCIDENTS BY DAY OF WEEK** 

11.90%

14.29%

2.38%

28.57%

16.67%

11.90%

|                                | CHECK  | CHECK     | LINE     | LINE      |                                                    | ACCOUNT         |
|--------------------------------|--------|-----------|----------|-----------|----------------------------------------------------|-----------------|
| VENDOR                         | NO.    | DATE      | NO.      | AMOUNT    | DESCRIPTION                                        | NUMBER          |
| ACCURATE MAILING SERVICE       | 71921  | 7/21/2020 | 1        | 864.36    | WD/POSTAGE MAY-JUNE 2020 WATER BILLING             | 11 6051 11      |
| ACCURATE MAILING SERVICE       | 71921  | 7/21/2020 | 2        | 864.35    | WW/POSTAGE MAY-JUNE 2020 WATER BILLIN