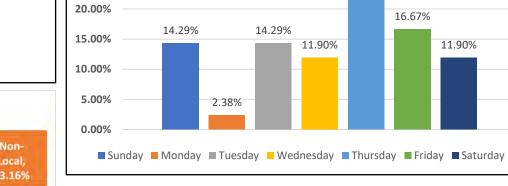

30.00%

25.00%

**INCIDENTS BY DAY OF WEEK** 

11.90%

14.29%

2.38%

28.57%

16.67%