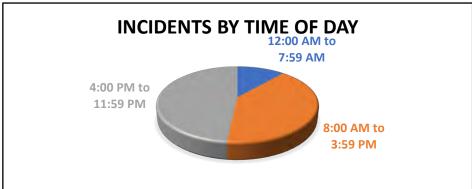

#### Fire Statistics are attached for your review

| Categories                              | Jan-20 | Feb-20 | Mar-20 | Apr-20 | May-20 | Jun-20 | Jul-20 | Aug-20 | Sep-20 | Oct-20 | Nov-20 | Dec-20 | Total |
|-----------------------------------------|--------|--------|--------|--------|--------|--------|--------|--------|--------|--------|--------|--------|-------|
|                                         |        |        |        |        |        |        |        |        |        |        |        |        |       |
| NFIRS Series 1: Fire                    | 0      | 1      | 0      | 1      | 3      | 3      | 3      |        |        |        |        |        | 11    |
| Structure Fire                          | 0      | 0      | 0      | 0      | 1      | 0      | 0      |        |        |        |        |        | 1     |
| Vehicle Fire                            | 0      | 1      | 0      | 0      | 0      | 0      | 0      |        |        |        |        |        | 1     |
| Vegetation Fire                         | 0      | 0      | 0      | 0      | 0      | 2      | 1      |        |        |        |        |        | 3     |
| Fire (other)                            | 0      | 0      | 0      | 1      | 2      | 1      | 2      |        |        |        |        |        | 6     |
| NFIRS Series 2: Overpressure/Explosion  | 0      | 0      | 0      | 0      | 0      | 0      | 0      |        |        |        |        |        | 0     |
| NFIRS Series 3: Rescue & EMS            | 36     | 38     | 28     | 16     | 23     | 25     | 36     |        |        |        |        |        | 202   |
| Motor Vehicle Accident                  | 2      | 2      | 3      | 0      | 3      | 2      | 5      |        |        |        |        |        | 17    |
| Ocean/Water Rescue                      | 0      | 0      | 0      | 0      | 0      | 0      | 0      |        |        |        |        |        | 0     |
| Cliff Rescue                            | 0      | 0      | 0      | 0      | 0      | 0      | 0      |        |        |        |        |        | 0     |
| NFIRS Series 4: Hazardous Condition     | 4      | 3      | 1      | 0      | 0      | 2      | 4      |        |        |        |        |        | 14    |
| Spills                                  | 1      | 0      | 0      | 0      | 0      | 0      | 0      |        |        |        |        |        | 1     |
| Gas Leaks                               | 1      | 0      | 0      | 0      | 0      | 0      | 1      |        |        |        |        |        | 2     |
| Electrical Problems                     | 2      | 0      | 0      | 0      | 0      | 0      | 2      |        |        |        |        |        | 4     |
| Hazards (other)                         | 0      | 3      | 1      | 0      | 0      | 2      | 1      |        |        |        |        |        | 7     |
| NFIRS Series 5: Service Call            | 20     | 14     | 19     | 5      | 11     | 12     | 6      |        |        |        |        |        | 87    |
| Water Leak                              | 0      | 0      | 0      | 0      | 0      | 1      | 0      |        |        |        |        |        | 1     |
| Smoke/Odor Problem                      | 0      | 0      | 0      | 0      | 0      | 0      | 0      |        |        |        |        |        | 0     |
| Animal Problem                          | 2      | 0      | 0      | 0      | 0      | 0      | 0      |        |        |        |        |        | 2     |
| Public Service Assist                   | 6      | 5      | 8      | 2      | 7      | 4      | 3      |        |        |        |        |        | 35    |
| Assist Invalids                         | 12     | 9      | 11     | 3      | 4      | 7      | 3      |        |        |        |        |        | 49    |
| NFIRS Series 6: Good Intent Call        | 34     | 22     | 13     | 17     | 23     | 23     | 29     |        |        |        |        |        | 161   |
| NFIRS Series 7: False Alarm             | 10     | 4      | 5      | 7      | 4      | 6      | 8      |        |        |        |        |        | 44    |
| NFIRS Series 8: Severe Weather/Disaster | 1      | 0      | 0      | 0      | 0      | 0      | 0      |        |        |        |        |        | 1     |
| NFIRS Series 9: Special Incident Type   | 0      | 0      | 0      | 0      | 0      | 0      | 0      |        |        |        |        |        | 0     |
|                                         |        |        |        |        |        |        |        |        |        |        |        |        |       |
| Response Totals                         | 105    | 82     | 66     | 46     | 64     | 71     | 86     | 0      | 0      | 0      | 0      | 0      | 520   |