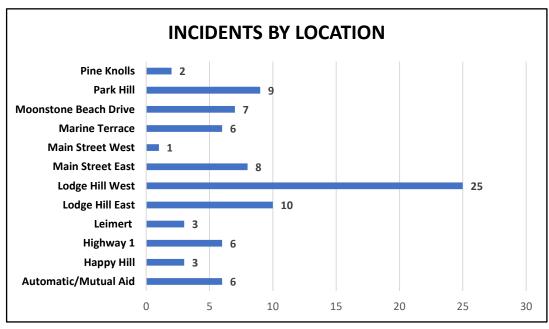

Alarm             | 10     | 4      | 5      | 7      | 4      | 6      | 8      |        |        |        |        |        | 44    |
| NFIRS Series 8: Severe Weather/Disaster | 1      | 0      | 0      | 0      | 0      | 0      | 0      |        |        |        |        |        | 1     |
| NFIRS Series 9: Special Incident Type   | 0      | 0      | 0      | 0      | 0      | 0      | 0      |        |        |        |        |        | 0     |
|                                         |        |        |        |        |        |        |        |        |        |        |        |        |       |
| Response Totals                         | 105    | 82     | 66     | 46     | 64     | 71     | 86     | 0      | 0      | 0      | 0      | 0      | 520   |





30.00%

25.00%







**INCIDENTS BY DAY OF WEEK** 

11.90%

14.29%

2.38%

28.57%

16.67%

11.90%

|                                | CHECK  | CHECK     | LINE     | LINE      |                                                    | ACCOUNT         |
|--------------------------------|--------|-----------|----------|-----------|----------------------------------------------------|-----------------|
| VENDOR                         | NO.    | DATE      | NO.      | AMOUNT    | DESCRIPTION                                        | NUMBER          |
| ACCURATE MAILING SERVICE       | 71921  | 7/21/2020 | 1        | 864.36    | WD/POSTAGE MAY-JUNE 2020 WATER BILLING             | 11 6051 11      |
| ACCURATE MAILING SERVICE       | 71921  | 7/21/2020 | 2        | 864.35    | WW/POSTAGE MAY-JUNE 2020 WATER BILLING