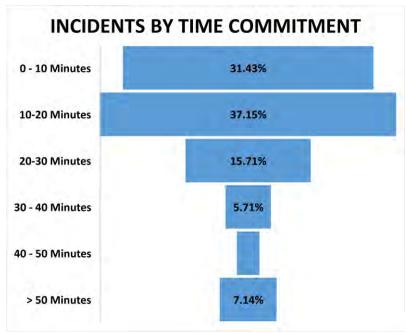

30.00%

25.00%

**INCIDENTS BY DAY OF WEEK** 

11.90%

14.29%

2.38%

28.57%

16.67%