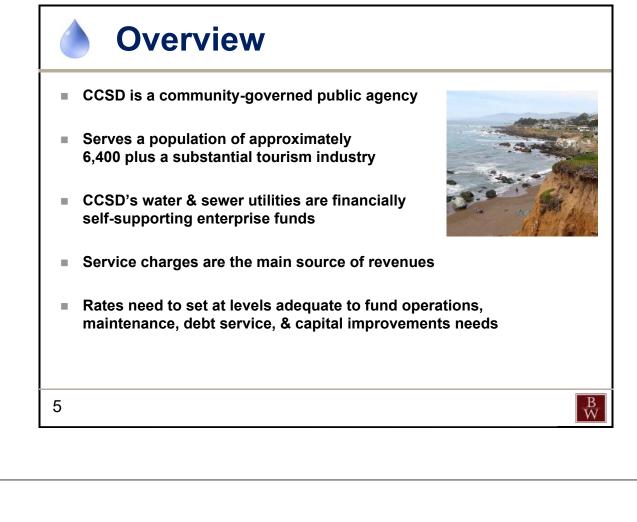

#### Balance Budget

The FY 2018-19 Preliminary Budget is balanced at a high cost to the District. To balance the budget staff had to make budget cuts in the amount of \$2,031,431 which are shown below. To mitigate this revenue shortfall for the General Fund, on June 5, 2018, the District put a parcel tax ballot measure before the Cambria residents hoping to get approval for \$378,025 to fund 3 Fire Fighter positions. Results showed that the parcel Tax was not approved by the residents of Cambria. In October 2017, the District hired a water and sewer rate consultant to perform water and wastewater rate studies to help mitigate the water and wastewater revenue shortfalls. On June 19, 2018, staff along with the Board will be holding a workshop with the public to help pass the water and wastewater rates needed to ensure that there are adequate funds to cover the cost of operations and Capital Improvement Projects.