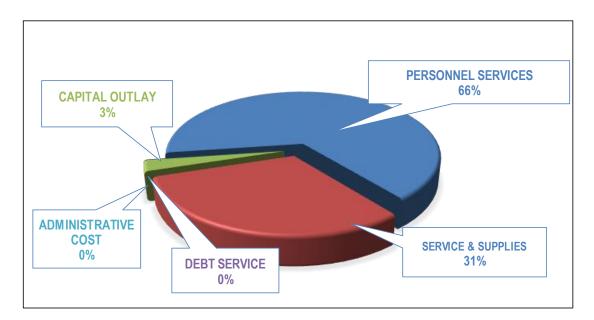

## GENERAL FUND DEPARTMENT SUMMARIES

- Fire Department
- Facility & Resources Department
- Administration Department
- Parks & Recreation Department

<sup>28</sup> FY 2018-19 Adopted Budget Operating and Outlay Budget