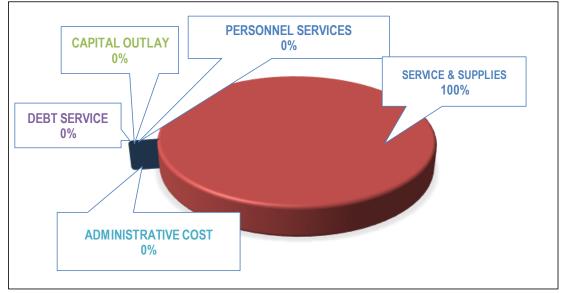

#### CCSD ORGANIZATIONAL CHART FOR FISCAL YEAR 2018-2019

Updated<sup>18</sup> 06/5/2018

> CCSD Difference in positions from CUSTOMERS fiscal year 2017/2018 is one .5 Part-time Maintenance Technician BOARD OF DIRECTORS GENERAL DISTRICT MANAGER COUNSEL ADMINISTRATIVE SERVICES OFFICER/DISTRICT FACILITIES AND DISTRICT FINANCE FIRE RESOURCES ENGINEER MANAGER CHIEF SUPERVISOR DEPUTY DISTRICT CLERK (Confidential) MANAGEMENT ANALYST Note 2 Note 1 CAPTAINS (3) FINANCE SPECIALIST MAINTENANCE (Payroll/Benefits/Misc. Finance) TECHNICIANS WASTEWATER SUSTAINABLE Note 4 (2 FT) (1PT = .5) WATER SYSTEM WATER FACILITY SYSTEM ENGINEERS (3) Note 3 SUPERVISOR CHIEF PLANT SUPERVISOR OPERATOR Notes for Added and Changed Positions ADMINISTRATIVE TECHNICIAN III 1. Admin Tech 4 title change to Management Analyst also (A/P & A/R) (Vacant) SAFER FIRE FIGHTERS (3) WASTEWATER SYSTEM change employee group from SEIU to MCE (no salary WATER SYSTEM **OPERATORS (4)** Note 5 (Pending Ballot schedule change) **OPERATORS (4)** 2. Confidential Admin Asst title change to Deputy District Clerk (no salary schedule change) ADMINISTRATIVE TECHNICIAN III (Utility Billing/Front Desk) 3. Maintenance Technician (added 1 part-time position) RESERVES (12) 4. Admin Tech 3 title change to Finance Specialist (no salary Staffing Plan schedule change) 5. SAFER FF not included; pending ballot measure outcome Directors: 5 Employees: Positions Eliminated due to Limited Resources Full Time 33 (33.0 Full Time Equivalent) 1 Utility Manager 1 FT Part-Time 12.5 (3.5 Full Time Equivalent) 2 Collection System Workers 2 FT 1 Clerical Assistant 1 FT These positions are not included in the total count

> > CCSD Organizational Chart | 3