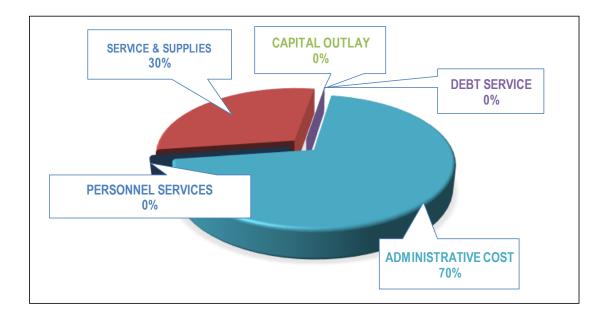

#### FIRE DEPARTMENT

**Revenues** – Fire Department Revenues are projected to be \$2,330,630, which represents 46% of the General Fund Revenue Budget of \$5,055,746. Property Taxes which are projected to be \$1,707,910 represents the biggest funding source for the fire department. Assessment Tax revenues which are projected to be \$464,610 represents the second biggest funding source for the fire department.

**Expenditures** – Expenditures are projected to be \$2,330,440, which represents 46% of the General Fund Expenditure Budget of \$5,054,188. Supplies and Services are projected to be \$296,790. Allocated cost is projected to be \$321,704 and Debt Service Cost are projected to be \$145,790. Listed below are the requested capital asset expenditures for \$136,400.

- USAR Equipment (Urban & Rescue) \$3,400
- Image Trend Elite Project management \$12,000
- Mobile & Handheld Radio Equipment \$50,000
- Zoll X Series \$40,000
- Command Vehicle Buildup \$31,000