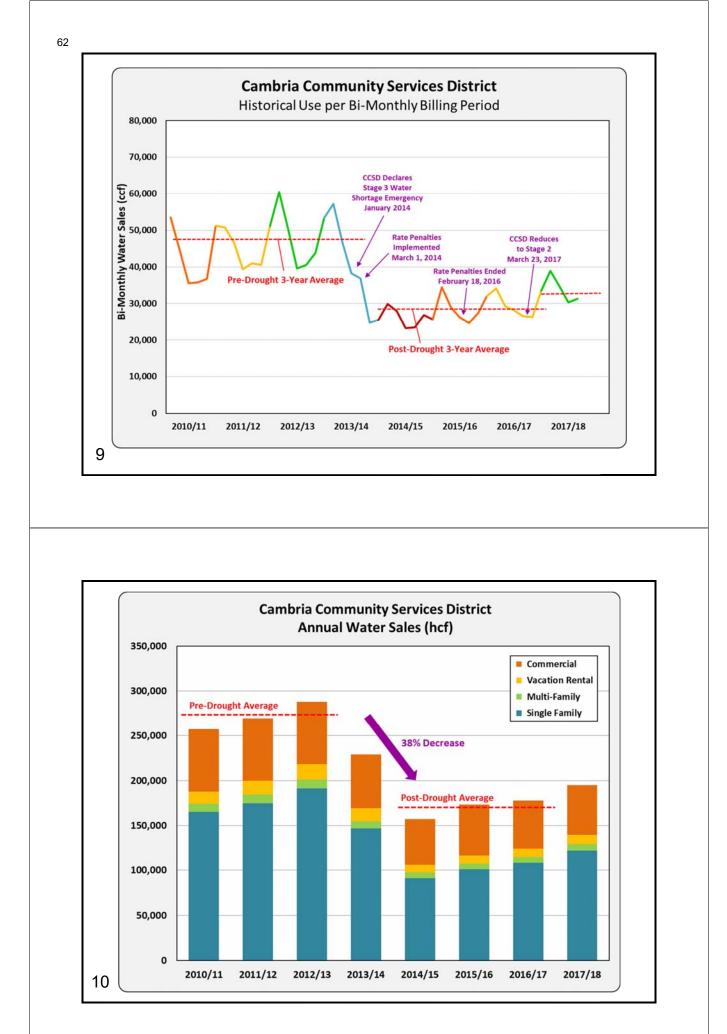

ecutive P: 801.380.2325 www.tylertech.com

From: Rudy Hernandez [mailto:RHernandez@cambriacsd.org]
Sent: Wednesday, June 6, 2018 10:51 AM
To: Winget, Kip <Kip.Winget@tylertech.com>
Subject: Fixed and Variable Expenses

Good Morning Kip - Per our discussion this morning, one of our finance committee members recently asked the following question:

Does Tyler Incode have the ability to work with fixed and variable expenses?

Your assistance is greatly appreciated.

Thanks Rudy

## Cambria Community Services District







## Water, SWF & Sewer Rates

### May 24, 2018



BARTLE WELLS ASSOCIATES INDEPENDENT PUBLIC FINANCE ADVISORS

## **Presentation Overview**



- Background
- Water Rates
- SWF Rates
- Sewer Rates
- Rate Impacts
- Issues for Input
- Next Steps











### WATER RATES











64

| IXED WATER SERVICE CHARGES                                      | Water<br>Rates | September 1 | July 1  | July 1  |
|-----------------------------------------------------------------|----------------|-------------|---------|---------|
| 1. 100 m                                                        | Rates          | 2010        |         | July I  |
| 1. 100 m                                                        |                | 2018        | 2019    | 2020    |
| 5 400g - 500g                                                   |                |             |         |         |
| Residential                                                     |                |             |         |         |
| Monthly Charge                                                  | \$13.26