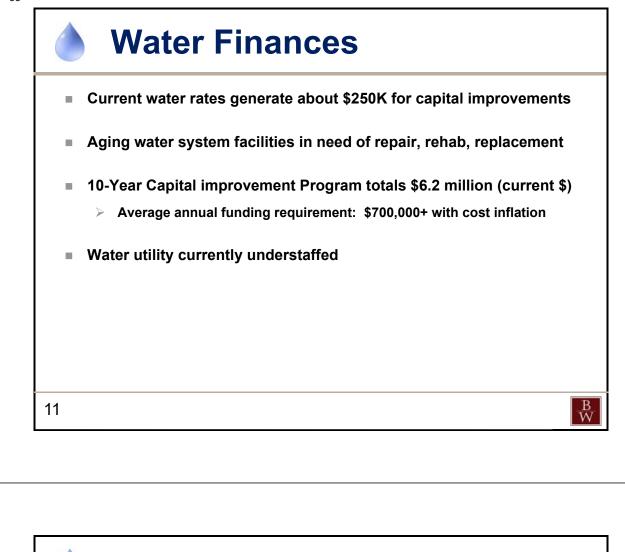

Administrative Costs are projected to be \$1,843,961. The Finance Committee will be reviewing the current methodology and may make a recommendation to the Board of Directors change the current practice in how Administrative Costs are allocated.