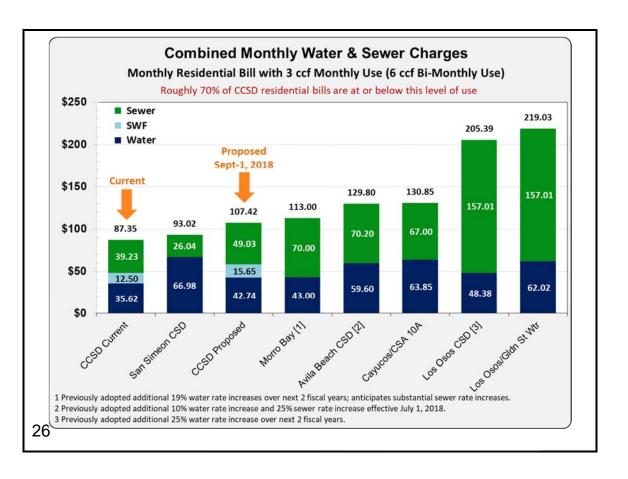

36.82        |
| Monthly Equivalent       | 12.50         | 15.65             | 17.22           | 18.41        |
| SEWER                    |               |                   |                 |              |
| Fixed Charge             | 58.24         | 72.80             | 87.36           | 99.60        |
| Quantity Charge          | <u>20.22</u>  | <u>25.26</u>      | <u>30.30</u>    | <u>34.56</u> |
| Bi-Monthly Total         | 78.46         | 98.06             | 117.66          | 134.16       |
| Monthly Equivalent       | 39.23         | 49.03             | 58.83           | 67.08        |
| Total Bi-Monthly Charges | 174.70        | 214.84            | 250.42          | 274.24       |
| Monthly Equivalent       | 87.35         | 107.42            | 125.21          | 137.12       |