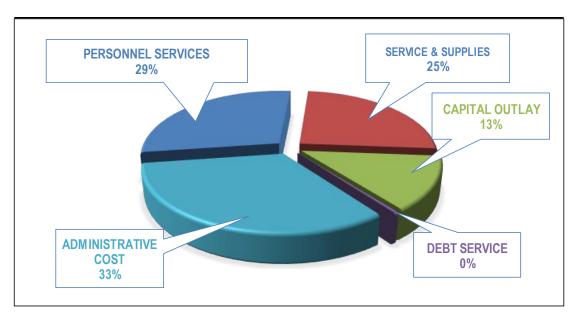

#### WASTEWATER OPERATING FUND

**Revenues** – Wastewater Operating Fund Revenues are projected to be \$2,215,351. WasteWater Service Sales which are projected to be \$2,093,851 represents the biggest funding source for the wastewater operating fund. Standby Availability Charges which are projected to be \$119,000 represents the second biggest funding source for the wastewater operating fund.

**Expenditures** – Wastewater Operating Fund Expenditures are projected to be \$2,213,927. Supplies and Services are projected to be \$635,250. Allocated cost are projected to be \$461,098 and Debt Service Cost are projected to be \$159,496. Listed below are the requested capital asset expenditures for \$175,000.

- WWTP Influent Screen Installation \$150,000
- Hand Rails on Digesters \$25,000