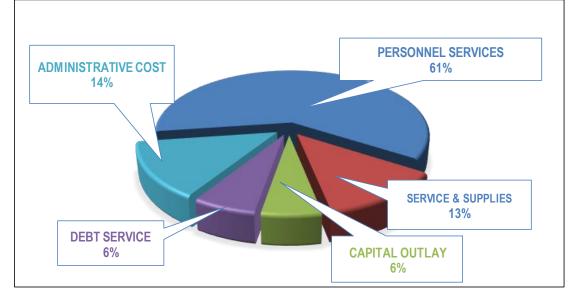

## GENERAL FUND DEPARTMENT SUMMARIES

- Fire Department
- Facility & Resources Department
- Administration Department
- Parks & Recreation Department

<sup>28</sup> FY 2018-19 Adopted Budget Operating and Outlay Budget