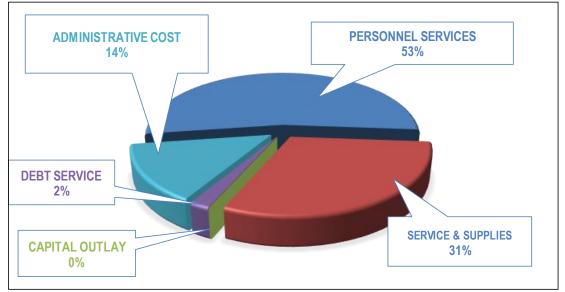

## GENERAL FUND DEPARTMENT SUMMARIES

- Fire Department
- Facility & Resources Department
- Administration Department
- Parks & Recreation Department

<sup>28</sup> FY 2018-19 Adopted Budget Operating and Outlay Budget