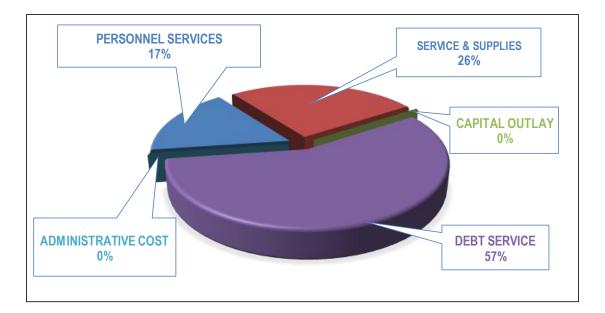

|            |
|      |                                      |             |             |             |             |            |
|      | FY 2018-19 FUNDING SOURCES           |             |             |             |             |            |
|      | Water Service Sales                  |             |             |             | \$2,093,851 | 95%        |
|      | Water Standby Charges                |             |             |             | \$119,000   | 5%         |
|      | Water - Other/Misc.                  |             |             |             | \$1,076     | 0%         |
|      | Total                                |             |             |             | \$2,213,927 | 100%       |



# WATER SUSTAINABILITY FACILITY OPERATING FUND - 39 2018-19 BUDGET SUMMARY



| GRAND TOTAL       | \$1,156,787  |
|-------------------|--------------|
|                   |              |
| ADMINISTRATIVE CC | ST \$0       |
| DEBT SERVICE      | \$659,424    |
| CAPITAL OUTLAY    | \$0          |
| SERVICE & SUPPLIE | S \$301,325  |
| PERSONNEL SERVIC  | ES \$196,038 |

WATER SUSTAINABILITY FACILITY OPERATING FUND | 31



| LINE SUPERIOR           |                                          | IA COMMUNIT<br>2018<br>EXPENDITU<br>INABILITY FAC | 3-19<br>RE BUDGET       |                         |                         |                         |
|-------------------------|------------------------------------------|---------------------------------------------------|-------------------------|-------------------------|-------------------------|---------------------