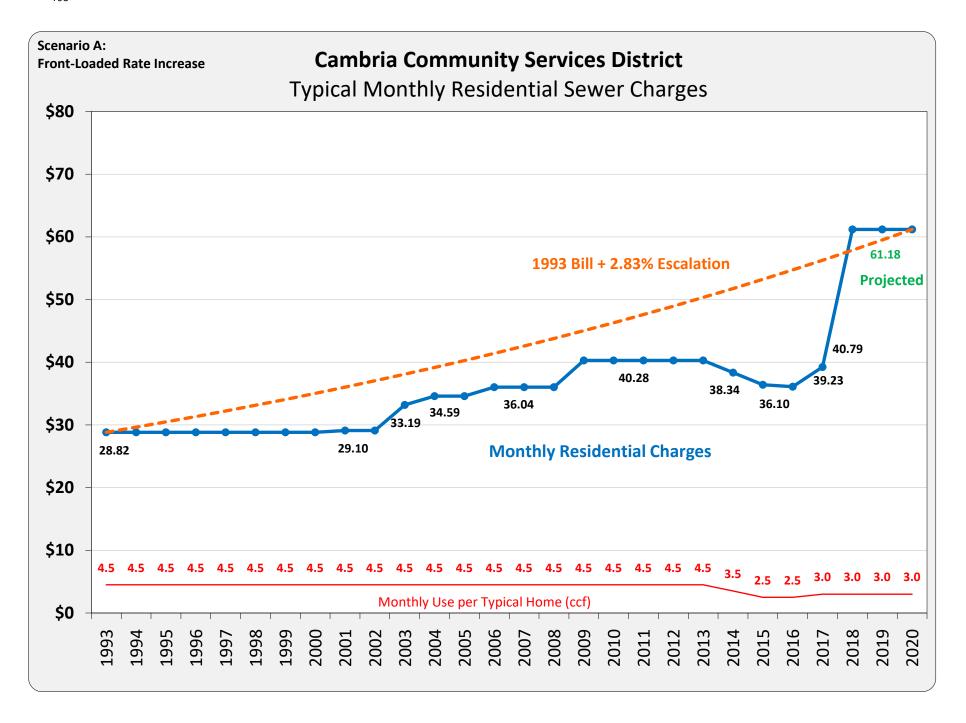

| 146.56             | 146.56             | 153.83             | 161.47      |
| Large Commercial   | 100              |                  | 599.57           | 899.86             | 899.86             | 899.86             | 944.40             | 991.18      |
| Monthly Equivalent | 200              |                  | 299.79           | 449.93             | 449.93             | 449.93             | 472.20             | 495.59      |
| Large Commercial   | 200              |                  | 1,138.57         | 1,708.86           | 1,708.86           | 1,708.86           | 1,793.40           | 1,882.18    |
| Monthly Equivalent | 200              |                  | 569.29           | 1,703.80<br>854.43 | 1,703.60<br>854.43 | 1,703.80<br>854.43 | 1,733.40<br>896.70 | 941.09      |



Table 5B Cambria Community Services District Sewer Financial Projections

Scenario B: Phased Approach 3-Year Phase-In to \$800K Annual CIP Funding

|                                       | 0              | 1              | 2         | 3                | 4                | 5                |
|---------------------------------------|----------------|----------------|-----------|------------------|------------------|------------------|
|                                       | 2017/18        | 2018/19        | 2019/20   | 2020/21          | 2021/22          | 2022/23          |
| Effective Date of Rate Increases      | Jan-1          | Sept-1         | July-1    | July-1           | July-1           | July-1           |
| Projected Rate Increases              | 4%             | 18%