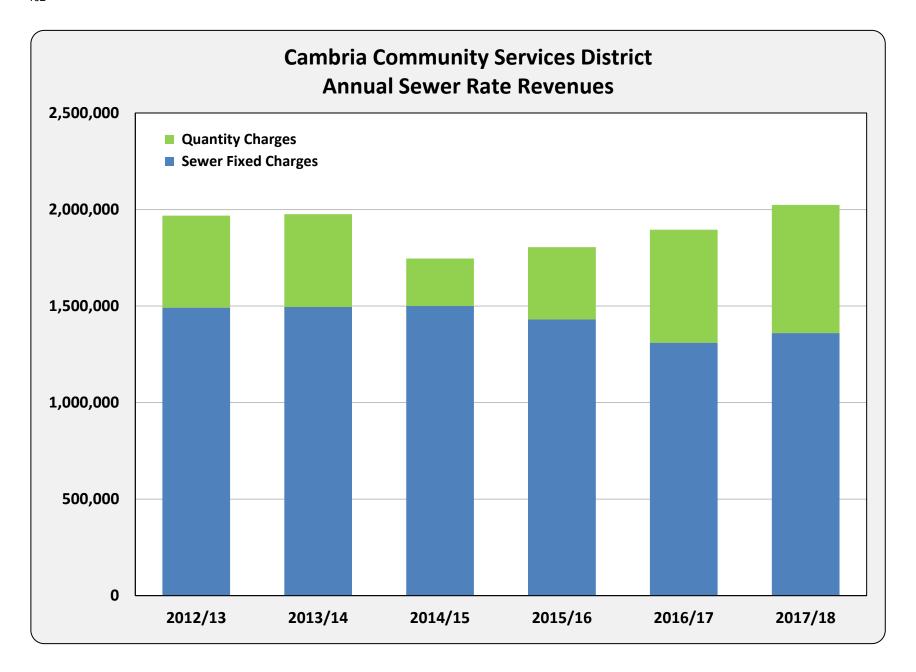

<u>Estimated</u> |                |       |
| Fixed Service Charges | 224,099        | 223,968      | 224,561      | 224,328        | 233,081        | 230,000          | 1,360,037      | 66.9% |
| Quantity Charges      | 132,787        | 116,550      | 102,339      | 105,888        | 96,005         | 120,000          | 673,569        | 33.1% |
| Adjustments           | (1,829)        | <u>(810)</u> | (4,206)      | <u>(1,751)</u> | <u>(1,219)</u> | <u>0</u>         | <u>(9,815)</u> |       |
| Total                 | 355,057        | 339,708      | 322,694      | 328,465        | 327,867        | 350,000          | 2,023,791      |       |
| Increase %            | 8.5%           | 9.1%         | 4.9%         | 9.3%           | 4.9%           | 4.2%             | 6.8%           |       |



Table 4
Cambria Community Services District
Sewer Capital Improvement Projects

5-Year CIP Average (With Inflation): 1,543,000 10-Year CIP Average (With Inflation): 1,156,000

|                                            | 1              | 2               | 3         | 4       | 5         | 6       | 7       | 8       | 9       | 10      |            |  |  |
|--------------------------------------------|----------------|-----------------|-----------|---------|-----------|---------|---------|---------|---------|---------|------------|--|--|
|                                            | 2018/19        | 2019/20         | 2020/21   | 2021/22 | 2022/23   | 2023/24 | 2024/25 | 2025/26 | 2026/27 | 2027/28 | Total      |  |  |
|                                            |                |