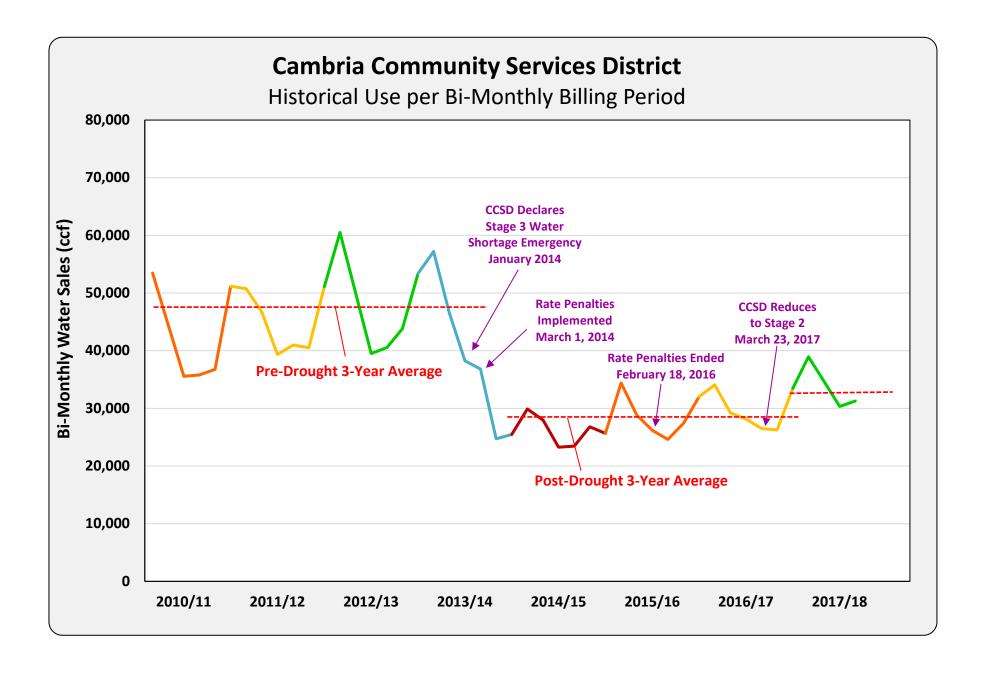

| (102,347)              | -            |
| 40<br>41 |                                                                                         |                                 |    |           |    |           |             |             |              |                 |                             | 1               |                        |              |
| 42       | June 30, 2020 Adjusted Cash Based Reserves (Estimated)                                  | \$ 3,432,139                    | \$ | -         |    |           |             |             |              | \$              | 173,000                     | \$              | 173,000                | \$ 3,605,139 |

## Cambria Community Services District







## Water Rate Study Tables & Charts

Revised Draft 7/5/18









Table 1
Cambria Community Services District
Current Water Rates

| FIXED BI-MO         | NTHLY SERVICE CHARGE         | s            | Equivalent I | Rate per   |
|---------------------|------------------------------|--------------|--------------|------------|
| Fixed charge b      | illed regardless of use      |              | <u>Month</u> | <u>Day</u> |
| Residential (fixed) | ed charge per account)       | \$27.58      | \$13.79      | \$0.45     |
| Commercial (fix     | xed charge per meter size)   |              |              |            |
| Meter Size          |                              |              |              |            |
| 5/8" or 3/4"        |                              | \$27.58      | \$13.79      | \$0.45     |
| 1"                  |