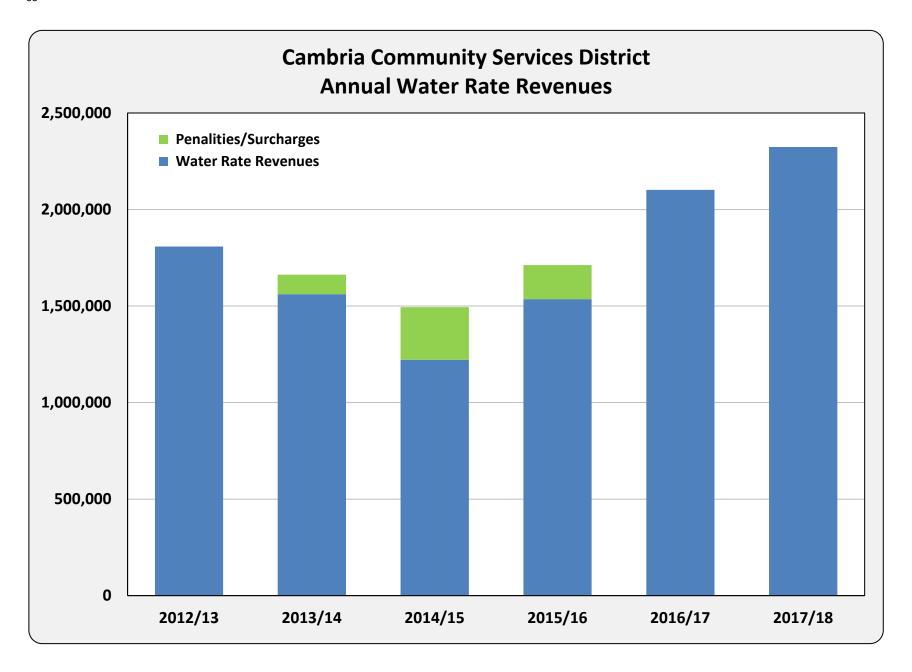

| (102,347)              | -            |
| 40<br>41 |                                                                                         |                                 |    |           |    |           |             |             |              |                 |                             | 1               |                        |              |
| 42       | June 30, 2020 Adjusted Cash Based Reserves (Estimated)                                  | \$ 3,432,139                    | \$ | -         |    |           |             |             |              | \$              | 173,000                     | \$              | 173,000                | \$ 3,605,139 |

## Cambria Community Services District







## Water Rate Study Tables & Charts

Revised Draft 7/5/18









Table 1
Cambria Community Services District
Current Water Rates

| FIXED BI-MO         | NTHLY SERVICE CHARGE         | s            | Equivalent I | Rate per   |
|---------------------|------------------------------|--------------|--------------|------------|
| Fixed charge b      | illed regardless of use      |              | <u>Month</u> | <u>Day</u> |
| Residential (fixed) | ed charge per account)       | \$27.58      | \$13.79      | \$0.45     |
| Commercial (fix     | xed charge per meter size)   |              |              |            |
| Meter Size          |                              |              |              |            |
| 5/8" or 3/4"        |                              | \$27.58      | \$13.79      | \$0.45     |
| 1"                  |