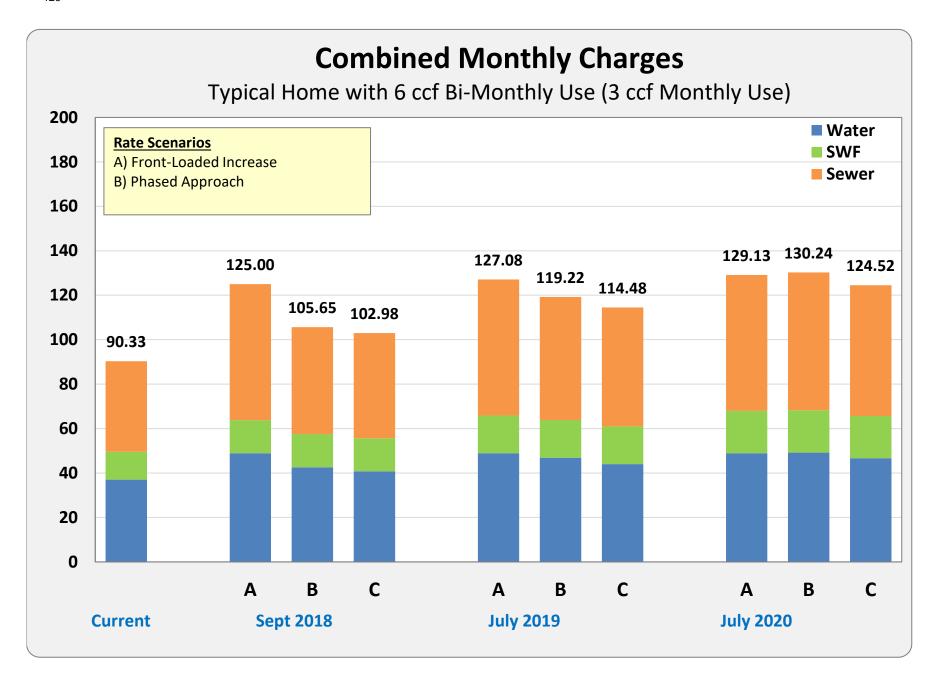

| 81.57         | <b>94.62</b>                | <b>106.94</b>     | 117.64            |
|                                                                                                                     | 40.79         | <b>47.31</b>                | <b>53.47</b>      | 58.82             |
|                                                                                                                     | 180.65        | <b>205.96</b>               | <b>228.96</b>     | 249.04            |
|                                                                                                                     | 90.33         | <b>102.98</b>               | <b>114.48</b>     | 124.52            |





Bills with No Changes to Prior-Adopted Rates

#### Residential customer with 6 units bi-monthly water use (roughly 75 gallons per day)

Approx. 70% of residential bills are currently at or below this level of use.

|                          | Current       | Charges with No Action |                    |  |
|--------------------------|---------------|------------------------|--------------------|--|
|                          | Charges       | Jan-1, 2019            | Jan-1, 2020        |  |
| WATER                    |               | 4% Increase            | 4% Increase        |  |
| Fixed Water Charge       | \$27.58       | \$28.68                | \$29.83            |  |
| Quantity Charge          | <u>46.50</u>  | <u>48.36</u>           | <u>50.28</u>       |  |
| Bi-Monthly Total