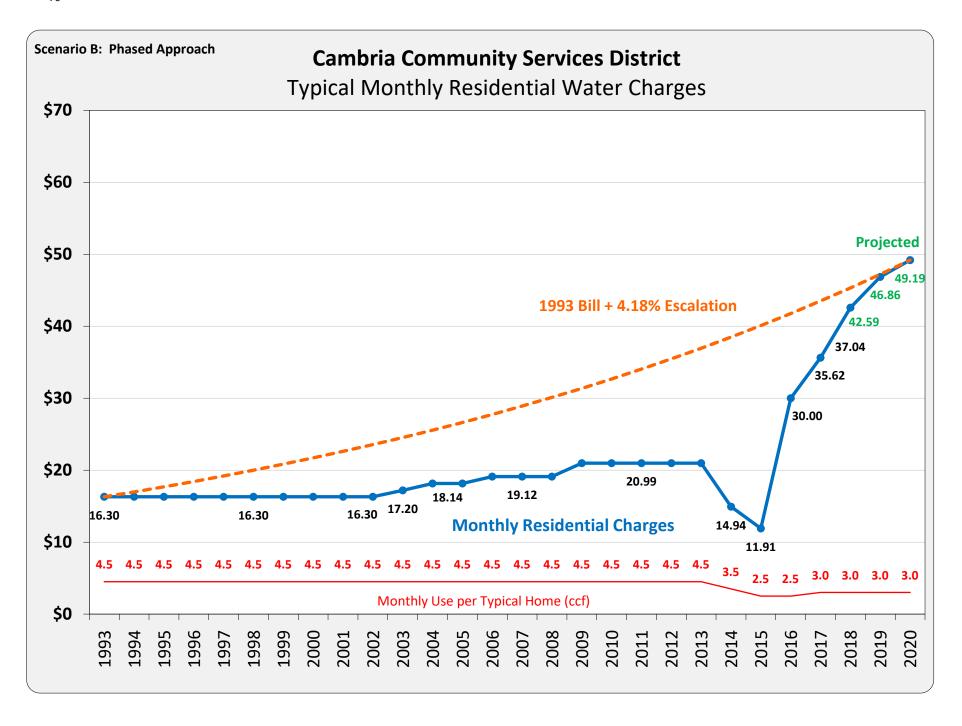

50              |          | 735.30            | \$845.70 | \$930.50 | \$976.90      | \$1,016.00  | \$1,056.70 |
| Monthly Equivalent | - <del>-</del>  |          | 367.65            | 422.85   | 465.25   | 488.45        | 508.00      | 528.35     |
| Mod-High Use       | 100             |          | 1,194.80          | 1,374.20 | 1,512.00 | 1,587.40      | 1,651.00    | 1,717.20   |
| Monthly Equivalent |                 |          | 597.40            | 687.10   | 756.00   | 793.70        | 825.50      | 858.60     |
| High Use           | 200             |          | 2,113.80          | 2,431.20 | 2,675.00 | 2,808.40      | 2,921.00    | 3,038.20   |
| Monthly Equivalent |                 |          | 1,056.90          | 1,215.60 | 1,337.50 | 1,404.20      | 1,460.50    | 1,519.10   |



Table 8C Cambria Community Services District Water Financial Projections

Scenario C: Reduced Phase-In 3-Year Phase-In to \$500K Annual CIP Funding

|                                         | 0<br>2017/18           | 1<br>2018/19           | 2<br>2019/20           | 3<br>2020/21           | 4<br>2021/22                  | 5<br>2022/23           |
|-----------------------------------------|------------------------|------------------------|------------------------|------------------------|-------------------------------|------------------------|
| Effective Date of Rate Increases        | Jan-1                  | 2018/19<br>Sept-1      | 2019/20<br>July-1      | July-1                 | 2021/22<br>July-1             | July-1                 |
|                                         |