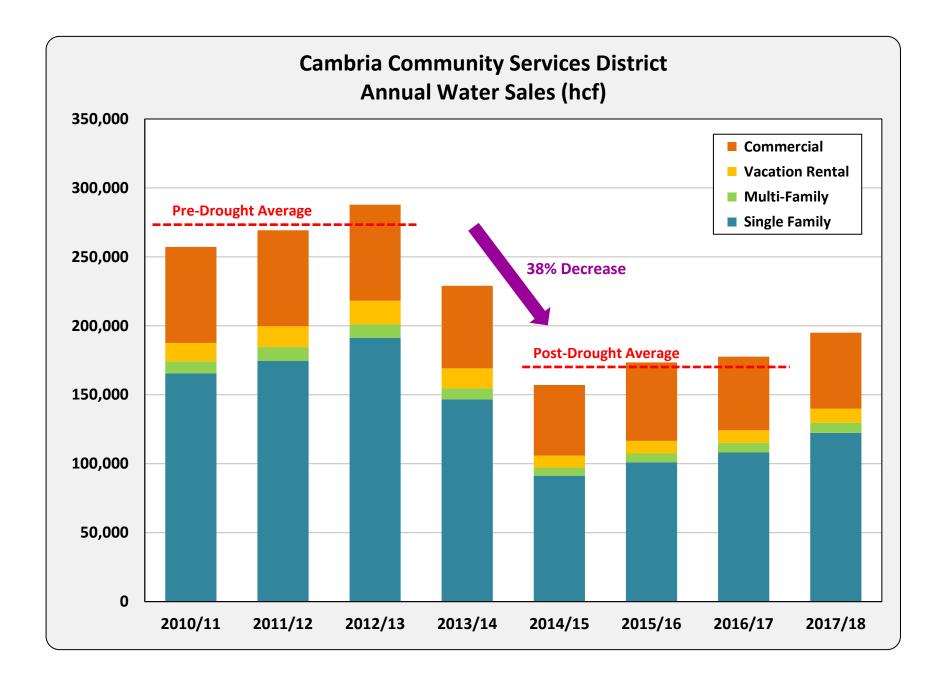

| (102,347)              | -            |
| 40<br>41 |                                                                                         |                                 |    |           |    |           |             |             |              |                 |                             | 1               |                        |              |
| 42       | June 30, 2020 Adjusted Cash Based Reserves (Estimated)                                  | \$ 3,432,139                    | \$ | -         |    |           |             |             |              | \$              | 173,000                     | \$              | 173,000                | \$ 3,605,139 |

## Cambria Community Services District







## Water Rate Study Tables & Charts

Revised Draft 7/5/18









Table 1
Cambria Community Services District
Current Water Rates

| FIXED BI-MO         | NTHLY SERVICE CHARGE         | s            | Equivalent I | Rate per   |
|---------------------|------------------------------|--------------|--------------|------------|
| Fixed charge b      | illed regardless of use      |              | <u>Month</u> | <u>Day</u> |
| Residential (fixed) | ed charge per account)       | \$27.58      | \$13.79      | \$0.45     |
| Commercial (fix     | xed charge per meter size)   |              |              |            |
| Meter Size          |                              |              |              |            |
| 5/8" or 3/4"        |                              | \$27.58      | \$13.79      | \$0.45     |
| 1"                  |