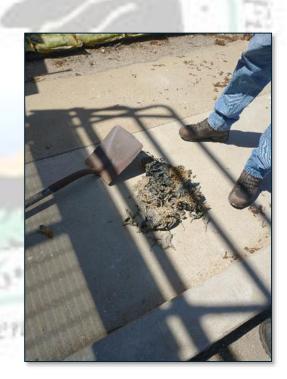

#### **Material Removal:**

The de-ragging unit continues to experience multiple issues with fibers clogging the screen. This issue causes influent to overflow into the bypass which then requires pressure washing of the unit several times. The Wastewater Team would like to remind the public to ensure that only wash water, dishwater, toilet paper and biological waste should be disposed of via the sewer system. Items such as disposable wipes, grease, coffee grounds and dental floss should never be sent down the drain.

In addition to the de-ragging unit, the rotating assembly of Pump 1 at Lift Station B1 was also found to be packed with rag/fabric material.

The Wastewater Team would like to suggest that an email and mailer be sent to all permanent residents as a reminder of what not to dispose of via their drains and toilets. Additionally, we'd like to suggest that reminder cards with this information be provided to vacation rental properties so that visitors are aware of this issue as well.

acilit

Lift Station A1 was opened to inspect the check valves for pumps 1 and 2. As with the de-ragging unit and Lift Station B1, significant rags and debris were removed from the check valves.