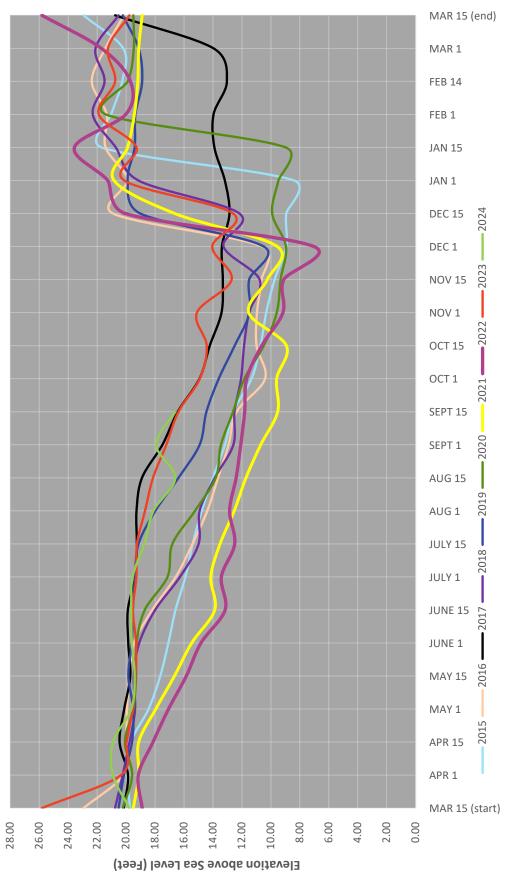

#### Water Supply Status

As of September 30th, the CCSD has diverted 32% and 59% of the annual San Simeon Creek and Santa Rosa Creek allocations, respectively, with 67% of total year-to-date production coming from the San Simeon Creek aquifer. The CCSD has used 79% of our dry season allocation for the Santa Rosa Groundwater basin. The dry season in the Santa Rosa basin ends on October 31<sup>st</sup>. In the San Simeon Groundwater Basin, streamflow at Palmer Flats has stopped, and the San Simeon Basin has entered its dry season. The CCSD has diverted 3% of our San Simeon Basin dry season allocation. Due to past winter and spring storm events, the well levels are above average for this time of year, as we enter the height of the dry season. Additional well-level data and production summary reports are available on the website at <u>www.cambriacsd.org/water-data</u>

#### Water Supply & Demand

Net diversion in September 2024 was 0.06 acre-feet lower than last year. The demand reduction goal was 9.2 acre-feet (compared to anticipated unconstrained demand); however, the actual demand reduction achieved was 0.8 acre-feet. The cumulative supply shortage for the reporting period of July 1, 2024, through June 30, 2025, is estimated to be 0.9 acre-feet or 0.62%. Supplies have been augmented by the resumption of streamflow at Palmer Flats on December 19th (marking the end of the dry season in the San Simeon Creek basin), several large storms that have brought the total rainfall at the SLO County's rain gauge at Rocky Butte (the source of San Simeon Creek) to 72.30 inches or 181% of normal, and we will remain in a Stage 1 Baseline Condition. The late-season rain in April further augmented supplies.