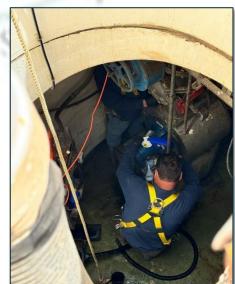

#### Valve Repair

Replaced valve operator on "Tee" valve for effluent ponds 2 & 3. This required isolating the effluent pump station for 2 days, setting up a confined space entry, removing the existing valve operator, and aligning the valve stem, and creating a new operator mechanism.