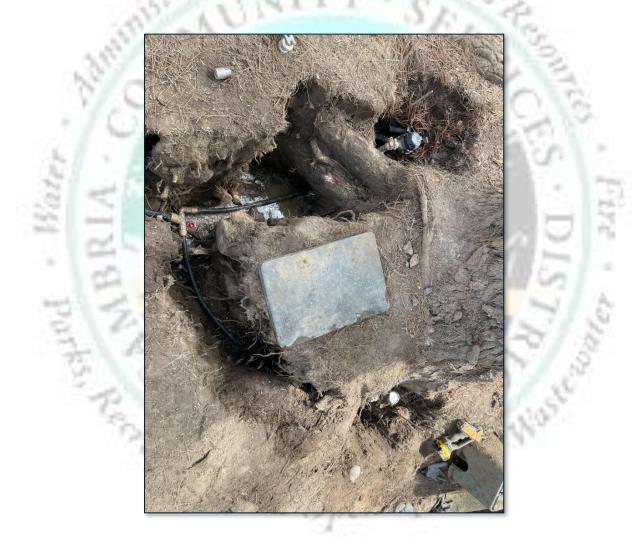

Underground utilities were located, and excavation began. Once exposed, staff recognized that the water line ran through a brand-new driveway and crossed over a gas line. To add to the complexity of the repair, the site was full of pine tree roots.

#### Leak Reports and Repairs - Wellington Line Replacement

Two water lines were in the area, one of which had known prior leaks. Staff decided to replace the lines and delete one service. A larger 1" diameter service was installed to provide adequate flow to both service addresses.

#### Leak Reports and Repairs - Wellington Line Replacement

Staff struggled to shut the corporation stop as the deterioration from electrolysis from using dissimilar metals in the interconnection was prevalent.

Staff had to come back one more day to replace the saddle. Homeowners were notified of a scheduled water shutdown on the 400 block of Wellington, and the saddle was replaced. When rusty saddles are encountered, they must be replaced. Corrosion will continue to disintegrate the structural integrity of the malleable brass saddle, deteriorating through the saddle bolts. When the bolts corrode, nothing holds the saddle onto the water main.