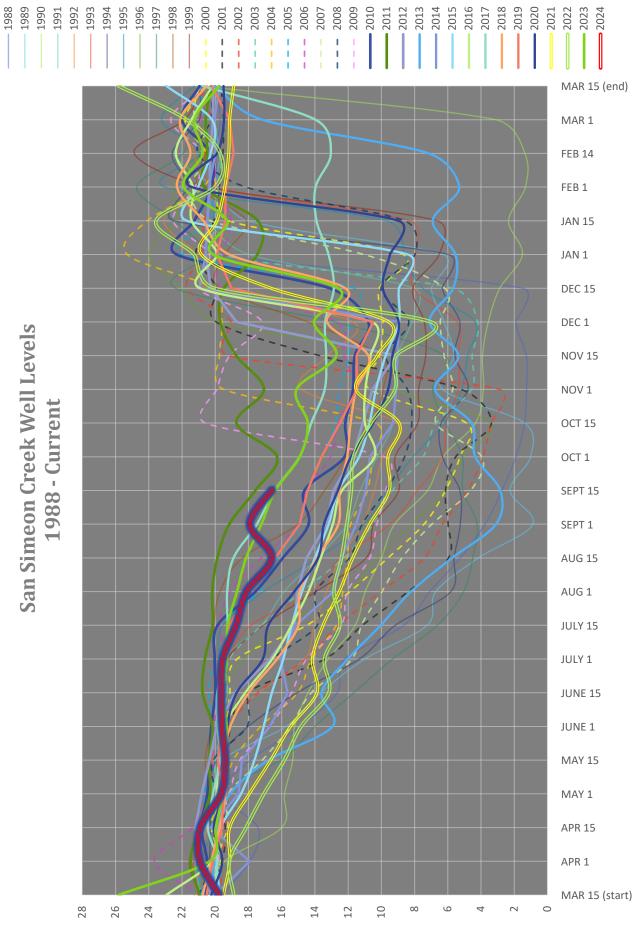

#### Water Supply Status

As of September 30th, the CCSD has diverted 32% and 59% of the annual San Simeon Creek and Santa Rosa Creek allocations, respectively, with 67% of total year-to-date production coming from the San Simeon Creek aquifer. The CCSD has used 79% of our dry season allocation for the Santa Rosa Groundwater basin. The dry season in the Santa Rosa basin ends on October 31<sup>st</sup>. In the San Simeon Groundwater Basin, streamflow at Palmer Flats has stopped, and the San Simeon Basin has entered its dry season. The CCSD has diverted 3% of our San Simeon Basin dry season allocation. Due to past winter and spring storm events, the well levels are above average for this time of year, as we enter the height of the dry season. Additional well-level data and production summary reports are available on the website at <u>www.cambriacsd.org/water-data</u>

#### Water Supply & Demand

Net diversion in September 2024 was 0.06 acre-feet lower than last year. The demand reduction goal was 9.2 acre-feet (compared to anticipated unconstrained demand); however, the actual demand reduction achieved was 0.8 acre-feet. The cumulative supply shortage for the reporting period of July 1, 2024, through June 30, 2025, is estimated to be 0.9 acre-feet or 0.62%. Supplies have been augmented by the resumption of streamflow at Palmer Flats on December 19th (marking the end of the dry season in the San Simeon Creek basin), several large storms that have brought the total rainfall at the SLO County's rain gauge at Rocky Butte (the source of San Simeon Creek) to 72.30 inches or 181% of normal, and we will remain in a Stage 1 Baseline Condition. The late-season rain in April further augmented supplies.