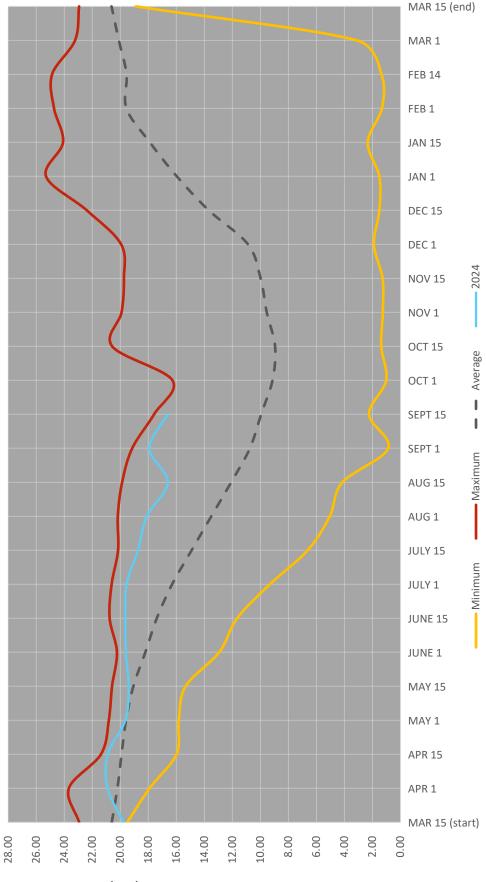

#### **CAMBRIA COMMUNITY SERVICES WELL LEVELS**

#### 9/15/2024 Well Read Date

#### SANTA ROSA CREEK WELLS

| Well Name | Well Description/Location | Distance to Water<br>Level (ft) | Reference Point<br>Elevation AMSL (ft) | Depth AMSL (ft) | Comments               |
|-----------|---------------------------|---------------------------------|----------------------------------------|-----------------|------------------------|
| 23R       | High School               | 38.20                           | 83.42                                  | 45.22           |                        |
| SR4*      | CCCD Production           | 34.24                           | 82.00                                  | 47.76           |                        |
| SR3       | CCSD Production           | 19.13                           | 54.30                                  | 35.17           |                        |
| SR1       | CCSD                      | 17.49                           | 46.40                                  | 28.91           |                        |
| 21R3      | County Parks              | 8.73                            | 12.88                                  | 4.15            | Meter Read (CF): 49293 |
| WBE       | Windsor Bridge East       | 12.31                           | 16.87                                  | 4.56            |                        |
| WBW       | Windsor Bridge West       | 12.70                           | 17.02                                  | 4.32            |                        |