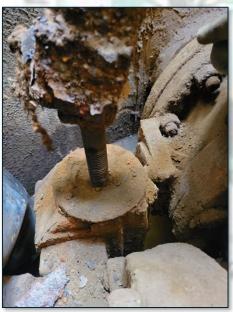

#### Valve Repair

Replaced valve operator on "Tee" valve for effluent ponds 2 & 3. This required isolating the effluent pump station for 2 days, setting up a confined space entry, removing the existing valve operator, and aligning the valve stem, and creating a new operator mechanism.