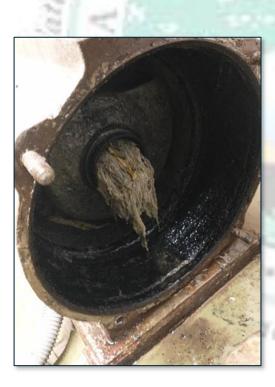

#### **Material Removal:**

The de-ragging unit continues to experience multiple issues with fibers clogging the screen. This issue causes influent to overflow into the bypass which then requires pressure washing of the unit several times. The Wastewater Team would like to remind the public to ensure that only wash water, dishwater, toilet paper and biological waste should be disposed of via the sewer system. Items such as disposable wipes, grease, coffee grounds and dental floss should never be sent down the drain.

In addition to the de-ragging unit, the rotating assembly of Pump 1 at Lift Station B1 was also found to be packed with rag/fabric material.

The Wastewater Team would like to suggest that an email and mailer be sent to all permanent residents as a reminder of what not to dispose of via their drains and toilets. Additionally, we'd like to suggest that reminder cards with this information be provided to vacation rental properties so that visitors are aware of this issue as well.