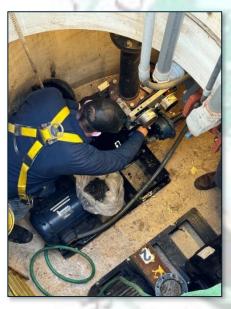

#### Valve Repair

Replaced valve operator on "Tee" valve for effluent ponds 2 & 3. This required isolating the effluent pump station for 2 days, setting up a confined space entry, removing the existing valve operator, and aligning the valve stem, and creating a new operator mechanism.