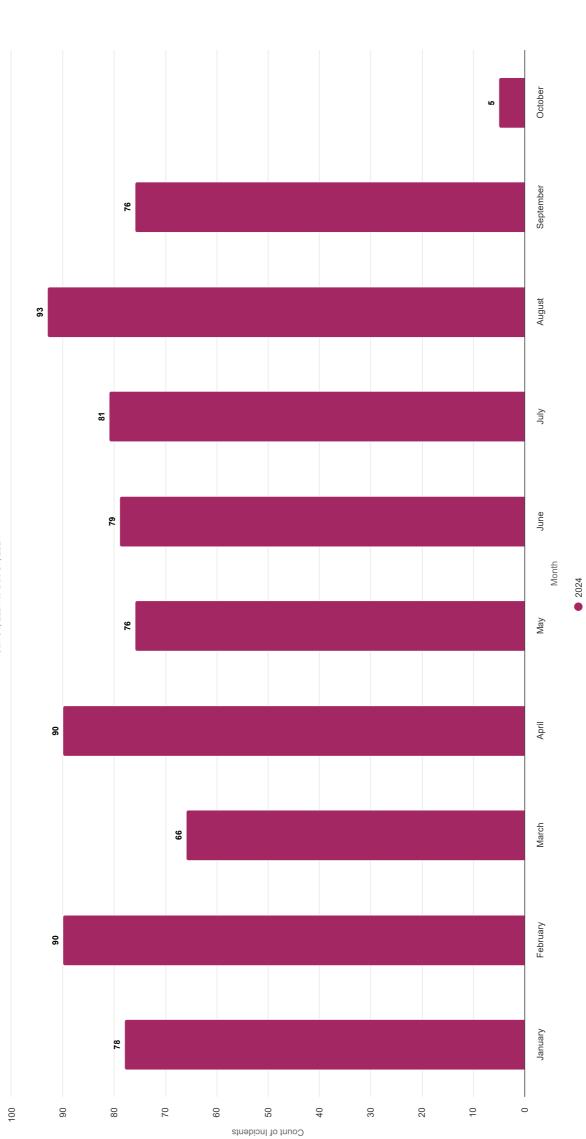

# Monthly Call Volume Year over Year Jan 01, 2023 12:00 AM to Oct 03, 2024 07:08 AM

III

|             |                       | 2024                           |                        | 2023                            |              |
|-------------|-----------------------|--------------------------------|------------------------|---------------------------------|--------------|
| Month Name  | Grand Total - Current | % of Total Incidents - Current | Grand Total - Previous | % of Total Incidents - Previous | YTD % Change |
| January     | 78                    | 11.00%                         | 126                    | 16.00%                          | -38.10%      |
| February    | 96                    | 12.00%                         | 06                     | 11.00%                          | 0.00%        |
| March       | 99                    | %00.6                          | 80                     | 10.00%                          | -17.50%      |
| April       | 60                    | 12.00%                         | 96                     | 12.00%                          | -6.25%       |
| May         | 16                    | 10.00%                         | 88                     | 11.00%                          | -14.61%      |
| June        | 42                    | 11.00%                         | 71                     | %00.6                           | 11.27%       |
| July        | 81                    | 11.00%                         | 83                     | 10.00%                          | -2.41%       |
| August      | 93                    | 13.00%                         | 67                     | 8.00%                           | 38.81%       |
| September   | 76                    | 10.00%                         | 84                     | 11.00%                          | -9.52%       |
| October     | Q                     | 1.00%                          | 7                      | 1.00%                           | -28.57%      |
| Grand Total | 734                   | 100.00%                        | 793                    | 100.00%                         | -7.44%       |
|             |                       |                                |                        |                                 |              |