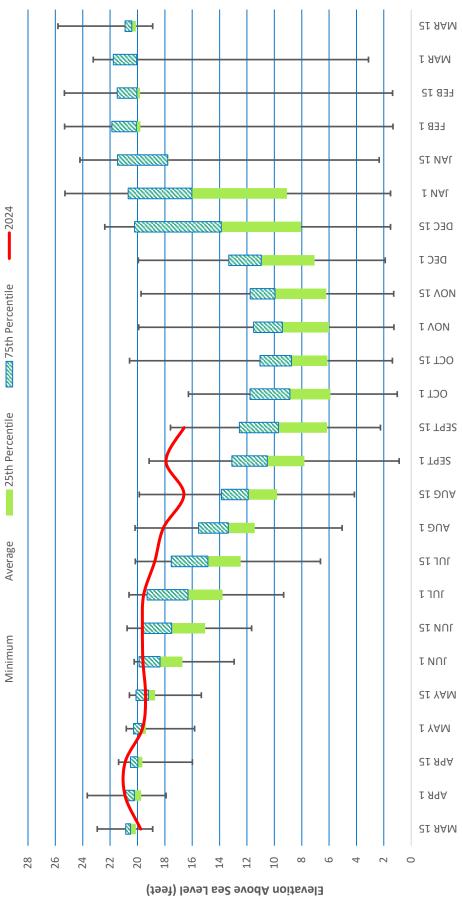

#### Water Supply Status

As of September 30th, the CCSD has diverted 32% and 59% of the annual San Simeon Creek and Santa Rosa Creek allocations, respectively, with 67% of total year-to-date production coming from the San Simeon Creek aquifer. The CCSD has used 79% of our dry season allocation for the Santa Rosa Groundwater basin. The dry season in the Santa Rosa basin ends on October 31<sup>st</sup>. In the San Simeon Groundwater Basin, streamflow at Palmer Flats has stopped, and the San Simeon Basin has entered its dry season. The CCSD has diverted 3% of our San Simeon Basin dry season allocation. Due to past winter and spring storm events, the well levels are above average for this time of year, as we enter the height of the dry season. Additional well-level data and production summary reports are available on the website at <u>www.cambriacsd.org/water-data</u>

#### Water Supply & Demand

Net diversion in September 2024 was 0.06 acre-feet lower than last year. The demand reduction goal was 9.2 acre-feet (compared to anticipated unconstrained demand); however, the actual demand reduction achieved was 0.8 acre-feet. The cumulative supply shortage for the reporting period of July 1, 2024, through June 30, 2025, is estimated to be 0.9 acre-feet or 0.62%. Supplies have been augmented by the resumption of streamflow at Palmer Flats on December 19th (marking the end of the dry season in the San Simeon Creek basin), several large storms that have brought the total rainfall at the SLO County's rain gauge at Rocky Butte (the source of San Simeon Creek) to 72.30 inches or 181% of normal, and we will remain in a Stage 1 Baseline Condition. The late-season rain in April further augmented supplies.