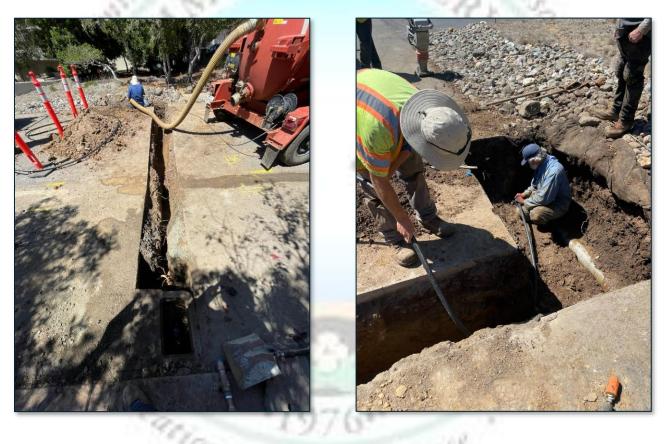

#### Leak Reports and Repairs - Wellington Line Replacement

Two water lines were in the area, one of which had known prior leaks. Staff decided to replace the lines and delete one service. A larger 1" diameter service was installed to provide adequate flow to both service addresses.

To overcome the site challenges, the vac trailer was used to expose the two water lines below grade within the roots. Mechanical backhoe trenching would have been quicker, but it would have incorporated the risk of damaging the gas line entangled in the pine tree roots.

Staff had to come back one more day to replace the saddle. Homeowners were notified of a scheduled water shutdown on the 400 block of Wellington, and the saddle was replaced. When rusty saddles are encountered, they must be replaced. Corrosion will continue to disintegrate the structural integrity of the malleable brass saddle, deteriorating through the saddle bolts. When the bolts corrode, nothing holds the saddle onto the water main.