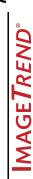

arm & False Call                            | 4   | 2   | 4     | S     | ю     | 7     | ю      | 5     | 4     | 0        | 37                    | 5.00%                          | 33                     | 4.00%                           | 12.12%       |
| 8 - Severe Weather & Natural Disaster                   | ٢   | 10  | -     | з     | -     | 0     | 2      | 0     | 0     | 0        | 18                    | 2.00%                          | 30                     | 4.00%                           | -40.00%      |
| Grand Total                                             | 11  | 06  | 99    | 06    | 76    | 79    | 81     | 93    | 76    | 5        | 733                   | 100.00%                        | 190                    | 100.00%                         | -7.22%       |



3B



10/3/24, 9:08 AM

Incidents by Shift Jan 01, 2024 to Dec 31, 2024



| 0            | Ļ      | 1       | ÷                        | 0        | 0      | 0        | 2300                     |
|--------------|--------|---------|--------------------------|----------|--------|----------|--------------------------|
| 0            | o      | o       | o                        | o        | o      | o        | 2200                     |
| 0            | 79     | ٣       | o                        | ÷        | Ţ      | o        | 2100                     |
| -            | o      | o       | o                        | -        | o      | o        | 2000                     |
| -            | ٣      | ٣       | o                        | ÷        | o      | Ţ        | 1900