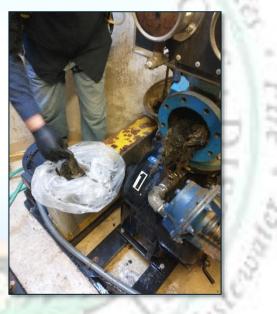

acilit

Lift Station A1 was opened to inspect the check valves for pumps 1 and 2. As with the de-ragging unit and Lift Station B1, significant rags and debris were removed from the check valves.