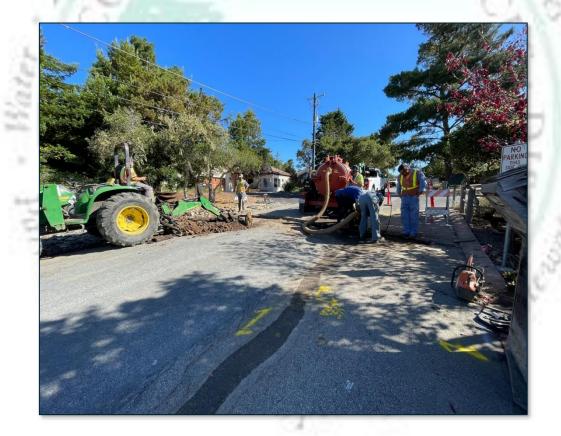

#### Leak Reports and Repairs - Warren Road

The Water Department was notified of water surfacing on Warren Road. Staff responded to the site and located the service line failure underground by locating equipment. Scheduling was immediately begun to replace the failing water line from the main to the meter. An Underground Service Alert went out to notify other utilities of the dig site. Due to the presence of high-pressure gas mains, two of which run through the excavation site, mandatory coordination with SoCalGas was required with a SoCalGas representative onsite while excavation occurred.

Staff utilized soft excavation with the vac trailer to potholes within the tolerance zones to confirm locations of the natural gas pressured mains before making the potable water service line replacement.

Staff operated our backhoe to trench the remainder of the service run, where no other underground utilities were obstructing, and around the water main. The trench was over 35 feet in length.

The first task is to coordinate with the County Roads Department to notify them of a road shutdown before trenching across the width of a street or road. Traffic control and road signage allowed staff to detour vehicles around the site while work was being performed.

**5D** 

Additionally, we must meet compliance by obtaining an annual SLO County Public Works Blanket Encroachment permit. This permit requires compaction testing of the back-filled excavation location, which was completed on the same day. The Water Department staff passed compaction, with multiple spots analyzed and readings greater than 95% compacted.