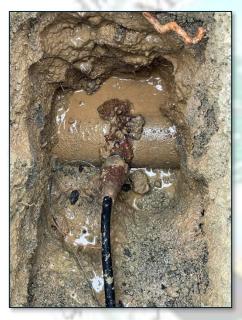

#### Leak Reports and Repairs - Warren Road

The Water Department was notified of water surfacing on Warren Road. Staff responded to the site and located the service line failure underground by locating equipment. Scheduling was immediately begun to replace the failing water line from the main to the meter. An Underground Service Alert went out to notify other utilities of the dig site. Due to the presence of high-pressure gas mains, two of which run through the excavation site, mandatory coordination with SoCalGas was required with a SoCalGas representative onsite while excavation occurred.

Staff utilized soft excavation with the vac trailer to potholes within the tolerance zones to confirm locations of the natural gas pressured mains before making the potable water service line replacement.