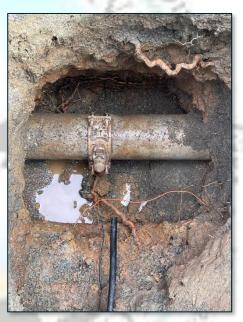

#### Leak Reports and Repairs - Wellington Line Replacement

The Water Department performed additional service line replacement during the month. Wellington Drive was the most recent site for leak repair.

Underground utilities were located, and excavation began. Once exposed, staff recognized that the water line ran through a brand-new driveway and crossed over a gas line. To add to the complexity of the repair, the site was full of pine tree roots.

#### Leak Reports and Repairs - Wellington Line Replacement

Two water lines were in the area, one of which had known prior leaks. Staff decided to replace the lines and delete one service. A larger 1" diameter service was installed to provide adequate flow to both service addresses.