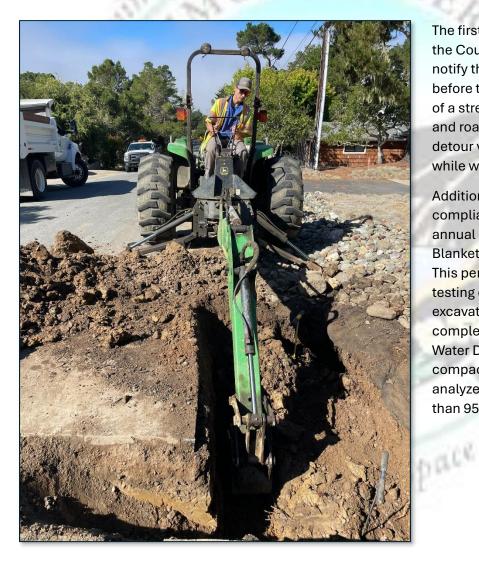

Staff operated our backhoe to trench the remainder of the service run, where no other underground utilities were obstructing, and around the water main. The trench was over 35 feet in length.

The first task is to coordinate with the County Roads Department to notify them of a road shutdown before trenching across the width of a street or road. Traffic control and road signage allowed staff to detour vehicles around the site while work was being performed.

**5D** 

Additionally, we must meet compliance by obtaining an annual SLO County Public Works Blanket Encroachment permit. This permit requires compaction testing of the back-filled excavation location, which was completed on the same day. The Water Department staff passed compaction, with multiple spots analyzed and readings greater than 95% compacted.