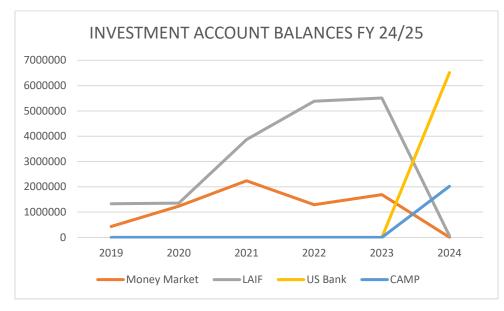

## **AVAILABLE CASH BALANCES AS OF SEPTEMBER 30, 2024**

The total available cash is listed as follows:

| Account Type - Operating            | Balance            |
|-------------------------------------|--------------------|
| Main Checking                       | \$<br>122,854.58   |
| Total                               | \$<br>122,854.58   |
|                                     |                    |
|                                     |                    |
| Account Type - Investments          | Balance            |
| Money Market                        | \$<br>4,427.21     |
| Local Agency Investment Fund (LAIF) | \$<br>60,329.02    |
| CAMP                                | \$<br>1,740,126.33 |
| US Bank - Investment Fund           | \$<br>6,645,624.58 |
| Total                               | \$<br>8,450,507.14 |