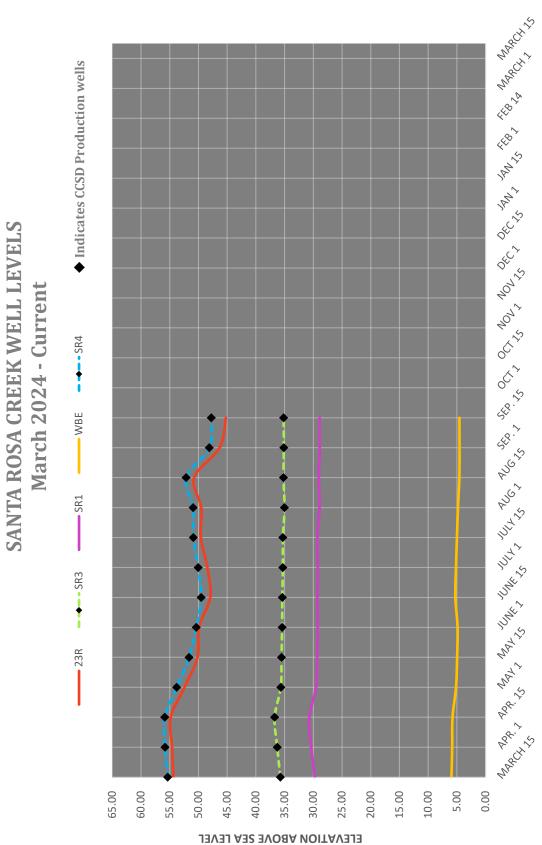

#### SANTA ROSA CREEK WELLS

| Well Name | Well Description/Location | Distance to Water<br>Level (ft) | Reference Point<br>Elevation AMSL (ft) | Depth AMSL (ft) | Comments               |
|-----------|---------------------------|---------------------------------|----------------------------------------|-----------------|------------------------|
| 23R       | High School               | 38.20                           | 83.42                                  | 45.22           |                        |
| SR4*      | CCCD Production           | 34.24                           | 82.00                                  | 47.76           |                        |
| SR3       | CCSD Production           | 19.13                           | 54.30                                  | 35.17           |                        |
| SR1       | CCSD                      | 17.49                           | 46.40                                  | 28.91           |                        |
| 21R3      | County Parks              | 8.73                            | 12.88                                  | 4.15            | Meter Read (CF): 49293 |
| WBE       | Windsor Bridge East       | 12.31                           | 16.87                                  | 4.56            |                        |
| WBW       | Windsor Bridge West       | 12.70                           | 17.02                                  | 4.32            |                        |

SR4 47.76 AVG SR1 & SR3 32.04