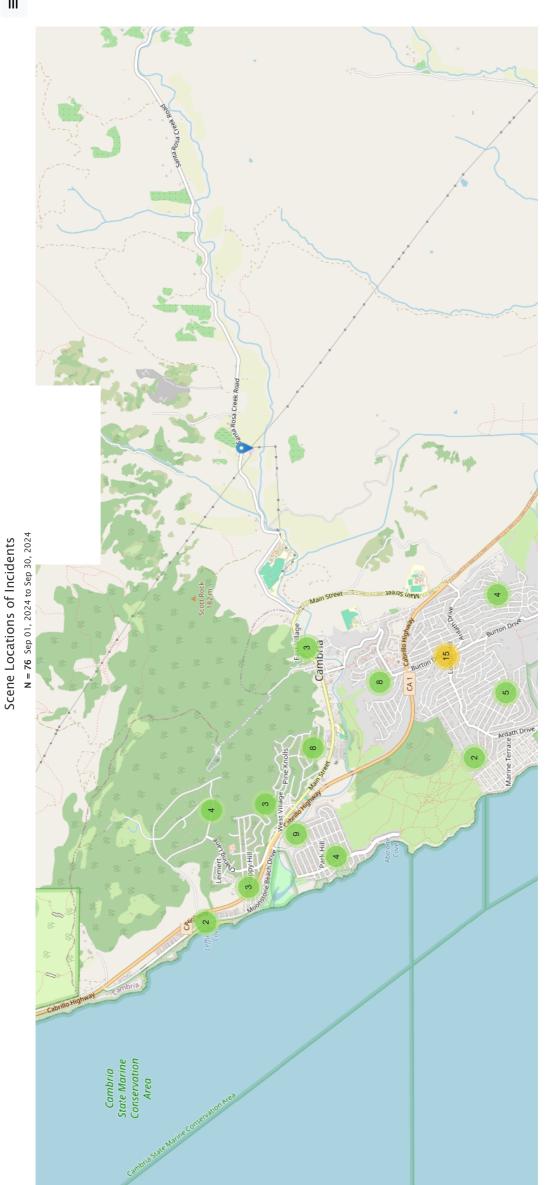

3B

10/3/24, 9:08 AM

Incidents by Shift Jan 01, 2024 to Dec 31, 2024

| 0            | Ļ      | 1       | ÷                        | 0        | 0      | 0        | 2300                     |
|--------------|--------|---------|--------------------------|----------|--------|----------|--------------------------|
| 0            | o      | o       | o                        | o        | o      | o        | 2200                     |
| 0            | 79     | ٣       | o                        | ÷        | Ţ      | o        | 2100                     |
| -            | o      | o       | o                        | -        | o      | o        | 2000                     |
| -            | ٣      | ٣       | o                        | ÷        | o      | Ţ        | 1900                     |
| 0            | 0      | o       | 0                        | 8        | ÷      | o        | 1800                     |
| -            | 0      | o       | 0                        | o        | o      | ÷        | 1700                     |
| 8            | o      | o       | ۳                        | o        | Ţ      | o        | 1600                     |
| 0            | 5      | 8       | o                        | o        | o      | ~        | 1500                     |
| ~            | o      | ٢       | ÷                        | o        | o      | Ţ        | 1400                     |
| 0            | 2      | ÷       | ÷                        | o        | N      | -        | 1300                     |
| 8            | ÷      | 0       | ÷                        | o        | ø      | N        | 1200<br>of Day           |
| <del>.</del> | ø      | o       | ÷                        | o        | o      | o        | 1100 1200<br>Hour of Day |
| 0            | F      | o       | o                        | o        | o      | o        | 1000                     |
| 0            | 8      | o       | ₽                        | o        | 0      | 0        | 0060                     |
| 0            | ÷      | o       | ÷                        | 2        | o      | 0        | 0800                     |
| 0            | 8      | 0       | Ţ                        | o        | 0      | 0        | 0200                     |
| -            | 0      | Ļ       | 0                        | 0        | 0      | -        | 0600                     |
| 0            | o      | o       | 0                        | Ļ        | 0      | 0        | 0500                     |
| 0            | 0      | 0       | 0                        | 0        | ۲      | 0        | 0400                     |
| 0            | o      | 0       | 0                        | 0        | o      | o        | 0300                     |
| 0            | ÷      | 0       | o                        | 0        | o      | o        | 0200                     |
| 0            | 0      | 0       | Ę                        | 0        | 0      | 0        | 0100                     |
| -            | 0      | 0       | 0                        | ÷        | 0      | 0        | 0000                     |
| Sunday       | Monday | Tuesday | Day of Week<br>Wednesday | Thursday | Friday | Saturday |                          |
|              |        |         | Day of Week              |          |        |          |                          |