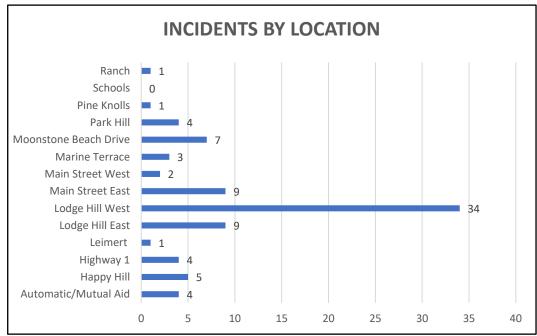

## Monday, November 16, 2020

| Time Period:<br>(Month)              | October 13-<br>November | Avila    | Cayucos        | Cambria       | Los<br>Osos | San Simeon |
|--------------------------------------|-------------------------|----------|----------------|---------------|-------------|------------|
| Calla Fan Caminas                    | 13, 2020                |          |                |               |             |            |
| Calls For Service:<br>CFS: Last Year | 54<br>56                |          |                |               |             |            |
| Of O. Last Teal                      | 30                      |          |                |               |             |            |
| Assault/Battery:                     |                         | Subject  | beat up with   | items stoler  | )           |            |
| CFS                                  | 3                       |          |                |               |             |            |
| Disturbance:                         |                         | Disturba | nce of the p   | eace calls    |             |            |
| CFS                                  | 21                      |          |                |               |             |            |
| Burglary:                            |                         | Vehicle  | window brok    | en with item  | s stolen    |            |
| CFS                                  | 1                       |          |                |               |             |            |
| Theft:                               |                         | Neighbo  | or stealing wa | ater from oth | er homes    |            |
| CFS                                  | 7                       |          |                |               |             |            |
| Vandalism                            |                         | Graffiti |                |               |             |            |
| CFS                                  | 2                       |          |                |               |             |            |
| Mail Theft:                          |                         | Mailbox  | es open by ເ   | ınknown sus   | pect        |            |
| CFS                                  | 2                       |          | , ,            |               | •           |            |
| Phone Scam:                          |                         |          |                |               |             |            |
| CFS                                  | 0                       |          |                |               |             |            |
| Suspicious Circs                     |                         | Suspect  | trying to gai  | n access to   | a locked ho | ouse       |
| CFS                                  | 2                       | -        |                |               |             |            |
| Enforcement Sto                      | ops:                    | Vehicle, | bicycle, and   | pedestrian    |             |            |
| CFS                                  | 30                      |          |                |               |             |            |
| Preventative Pat                     | trol                    | Foot pat | trol, extra pa | trol, and on- | site        |            |
| Activity:                            |                         |          |                |               |             |            |
| CFS                                  | 22                      |          |                |               |             |            |
| COVID Complian                       | ice:                    |          |                |               |             |            |
| CFS                                  | 34                      |          |                |               |             |            |
| Notable:                             |                         |          |                |               |             |            |