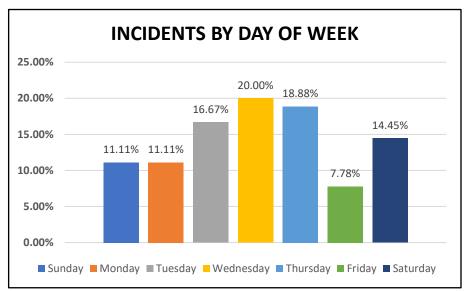

## Monday, November 16, 2020

| Time Period:<br>(Month)              | October 13-<br>November | Avila    | Cayucos        | Cambria       | Los<br>Osos | San Simeon |
|--------------------------------------|-------------------------|----------|----------------|---------------|-------------|------------|
| Calla Fan Caminas                    | 13, 2020                |          |                |               |             |            |
| Calls For Service:<br>CFS: Last Year | 54<br>56                |          |                |               |             |            |
| Of O. Last Teal                      | 30                      |          |                |               |             |            |
| Assault/Battery:                     |                         | Subject  | beat up with   | items stoler  | )           |            |
| CFS                                  | 3                       |          |                |               |             |            |
| Disturbance:                         |                         | Disturba | nce of the p   | eace calls    |             |            |
| CFS                                  | 21                      |          |                |               |             |            |
| Burglary:                            |                         | Vehicle  | window brok    | en with item  | s stolen    |            |
| CFS                                  | 1                       |          |                |               |             |            |
| Theft:                               |                         | Neighbo  | or stealing wa | ater from oth | er homes    |            |
| CFS                                  | 7                       |          |                |               |             |            |
| Vandalism                            |                         | Graffiti |                |               |             |            |
| CFS                                  | 2                       |          |                |               |             |            |
| Mail Theft:                          |                         | Mailbox  | es open by ເ   | ınknown sus   | pect        |            |
| CFS                                  | 2                       |          | , ,            |               | •           |            |
| Phone Scam:                          |                         |          |                |               |             |            |
| CFS                                  | 0                       |          |                |               |             |            |
| Suspicious Circs                     |                         | Suspect  | trying to gai  | n access to   | a locked ho | ouse       |
| CFS                                  | 2                       | -        |                |               |             |            |
| Enforcement Sto                      | ops:                    | Vehicle, | bicycle, and   | pedestrian    |             |            |
| CFS                                  | 30                      |          |                |               |             |            |
| Preventative Pat                     | trol                    | Foot pat | trol, extra pa | trol, and on- | site        |            |
| Activity:                            |                         |          |                |               |             |            |
| CFS                                  | 22                      |          |                |               |             |            |
| COVID Complian                       | ice:                    |          |                |               |             |            |
| CFS                                  | 34                      |          |                |               |             |            |
| Notable:                             |                         |          |                |               |             |            |