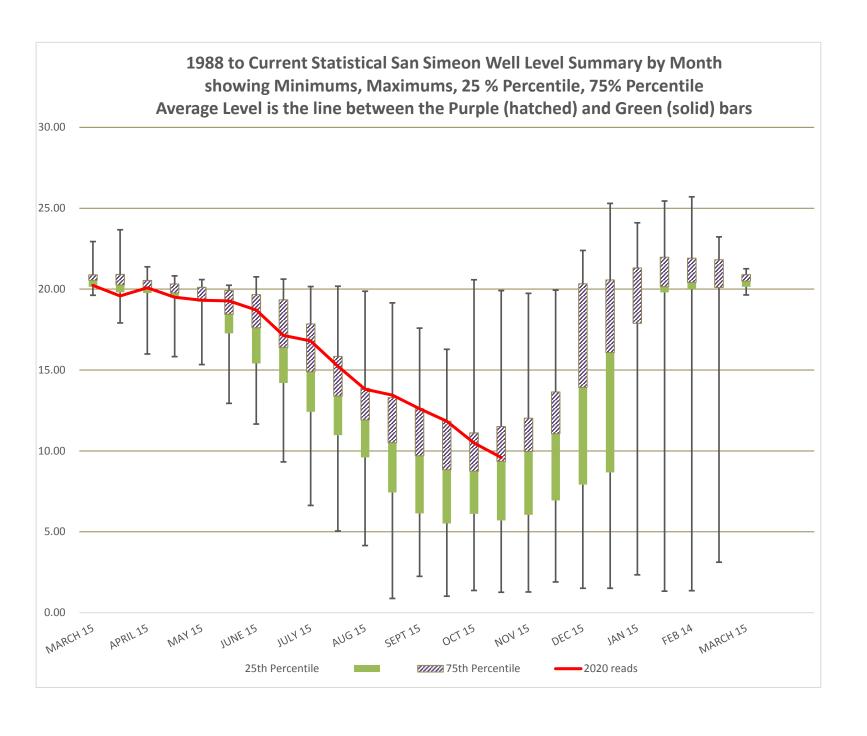

Meter (Hadian)

#### Retrofit Verifications (58 to date in 2020)

- 1424 Berwick
- 2143 Tully
- 340 Weymouth
- 1825 Langton
- 422 Weymouth

#### Water Line/Meter Replacement (4 to date in 2020)

#### Regulatory Reports Submitted

- Title 22 September 2020 Self-Monitoring Report Order No. R3-2019-0051
- Division of Drinking Water (DDW) Monthly Reports for September 2020
  - Surface Water Treatment Regulations (SR4)
  - Surface Water Treatment Regulations (SR3)
  - o Groundwater Rule (San Simeon Well Field)
  - o Total Coliform Rule
- DDW Quarterly Report for Disinfectant Residuals Compliance 3<sup>rd</sup> Quarter
- DDW Urban Water Supplier Report September 2020
- Discharger September 2020 Self-Monitoring Report Order No. 01-100

# SANTA ROSA CREEK WELL LEVELS March 15th, 2020 - Current





### San Simeon Creek Well Levels Mid-March 2020/2021 levels to date and 1988 to Current Min, Max, & Average



## San Simeon Creek Well Levels Last 7 years March, 2014 - Current



#### San Simeon Creek Well Levels 1988 - Current



29

30

31

53.00

26.00

5.00

| 2020                |        |        | CAMBRIA C | COMMUNITY S | ERVICES DISTI | RICT OCTOBE | R DIVERSION                      |                          |                       |
|---------------------|--------|--------|-----------|-------------|---------------|-------------|----------------------------------|--------------------------|-----------------------|
| Production<br>Wells |        |        | WELLS (g  | *Raw totals |               |             |                                  |                          |