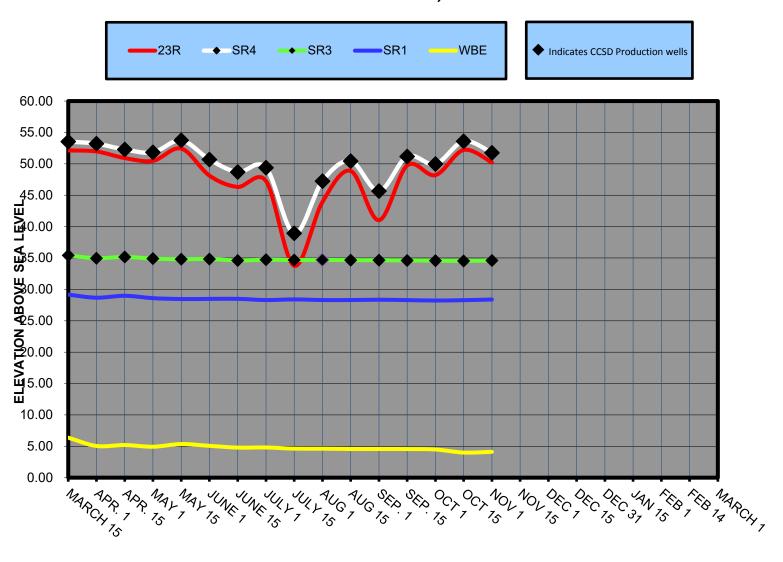

r Meter (Hadian)

#### Retrofit Verifications (58 to date in 2020)

- 1424 Berwick
- 2143 Tully
- 340 Weymouth
- 1825 Langton
- 422 Weymouth

#### Water Line/Meter Replacement (4 to date in 2020)

#### Regulatory Reports Submitted

- Title 22 September 2020 Self-Monitoring Report Order No. R3-2019-0051
- Division of Drinking Water (DDW) Monthly Reports for September 2020
  - Surface Water Treatment Regulations (SR4)
  - Surface Water Treatment Regulations (SR3)
  - o Groundwater Rule (San Simeon Well Field)
  - o Total Coliform Rule
- DDW Quarterly Report for Disinfectant Residuals Compliance 3<sup>rd</sup> Quarter
- DDW Urban Water Supplier Report September 2020
- Discharger September 2020 Self-Monitoring Report Order No. 01-100

# SANTA ROSA CREEK WELL LEVELS March 15th, 2020 - Current





### San Simeon Creek Well Levels Mid-March 2020/2021 levels to date and 1988 to Current Min, Max, & Average



## San Simeon Creek Well Levels Last 7 years March, 2014 - Current



#### San Simeon Creek Well Levels 1988 - Current



29

30

31

53.00

26.00

5.00

| 2020                |        |        | CAMBRIA C | COMMUNITY S | ERVICES DISTI | RICT OCTOBE | R DIVERSION                      |                          |                       |
|---------------------|--------|--------|-----------|-------------|---------------|-------------|----------------------------------|--------------------------|-----------------------|
| Production<br>Wells |        |        | WELLS (g  | *Raw totals |               |             |                                  |                          |