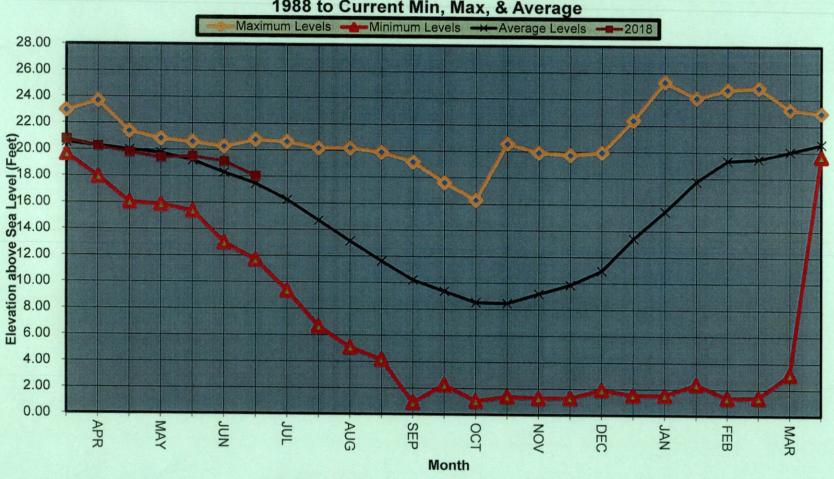

San Simeon Creek Well Levels Mid-March 2018/2019 levels to date and 1988 to Current Min, Max, & Average