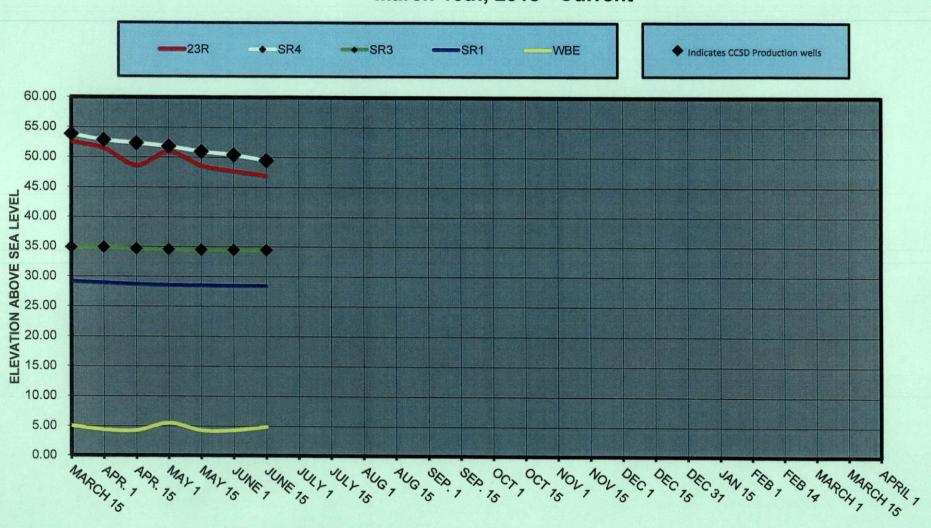

6 (718 af) 1997 (679 af) 1998 (707 af) - 1999 (775 af) 2000 (799 af) -2001 (745 af) -- - 2002 (728 af) 2003 (709 af) 2004 (612 af) -x 2005 (652 af) -2006 (613 af) 2007 (618 af) 2008 (707 af) -2009 (699 af) 2010 (672 af) -2011 (682 af) 28.00 2012 (724 af) 2013 (733 af) == 2014 (466 af) • 2015 (467 af) 2017 (575 af) 2016 (494 af) 2018 26.00 24.00 22.00 Elevation above Sea Level (Feet) 20.00 18.00 16.00 14.00 12.00 10.00 8.00 6.00 4.00 2.00 0.00 APRL MAY 15 15 15 JUNE 15 JULY AUG 15 15 SEPT NOV 15 DEC 15 JAN 15 MAR. 15 Month

## 1988 to Current Statistical San Simeon Well Level Summary by Month showing Minimums, Maximums, 25 % Percentile, 75% Percentile Average Level is the line between the Purple (hatched) and Green (solid) bars



## SANTA ROSA CREEK WELL LEVELS March 15th, 2018 - Current