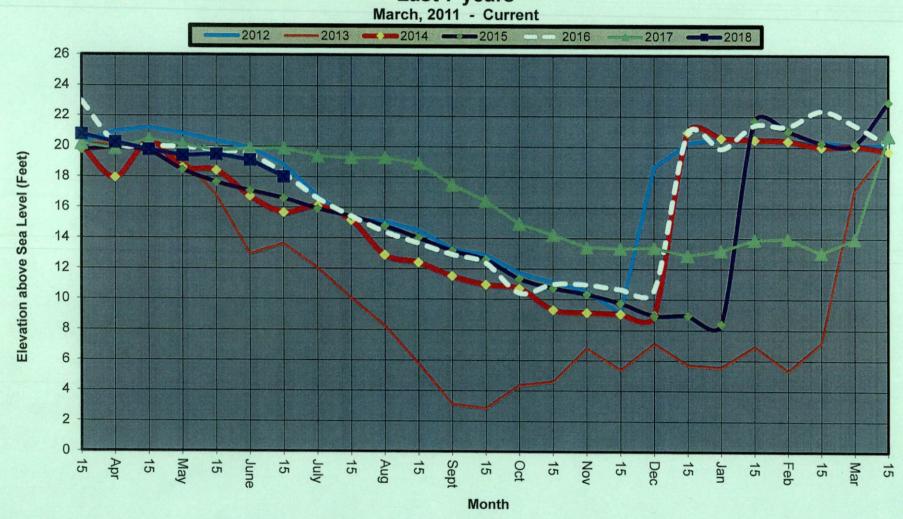

San Simeon Creek Well Levels Mid-March 2018/2019 levels to date and 1988 to Current Min, Max, & Average



## San Simeon Creek Well Levels Last 7 years March, 2011 - Current



## San Simeon Creek Well Levels 1988 - Current -1988 (566 af) ----1990 (457 af) 1989 (622 af) 1991 (405 af) -1992 (542 af) ----- 1993 (691 af) -1994 (538 af) 1995 (676 af) -1996 (718 af) 1997 (679 af) 1998 (707 af) - 1999 (775 af) 2000 (799 af) -2001 (745 af) -- - 2002 (728 af) 2003 (709 af) 2004 (612 af) -x 2005 (652 af) -2006 (613 af) 2007 (618 af) 2008 (707 af) -2009 (699 af) 2010 (672 af) -2011 (682 af) 28.00 2012 (724 af) 2013 (733 af) == 2014 (466 af) • 2015 (467 af) 2017 (575 af) 2016 (494 af) 2018 26.00 24.00 22.00 Elevation above Sea Level (Feet) 20.00 18.00 16.00 14.00 12.00 10.00 8.00 6.00 4.00 2.00 0.00 APRL MAY 15 15 15 JUNE 15 JULY AUG 15 15 SEPT NOV 15 DEC 15 JAN 15 MAR. 15 Month

## 1988 to Current Statistical San Simeon Well Level Summary by Month showing Minimums, Maxim