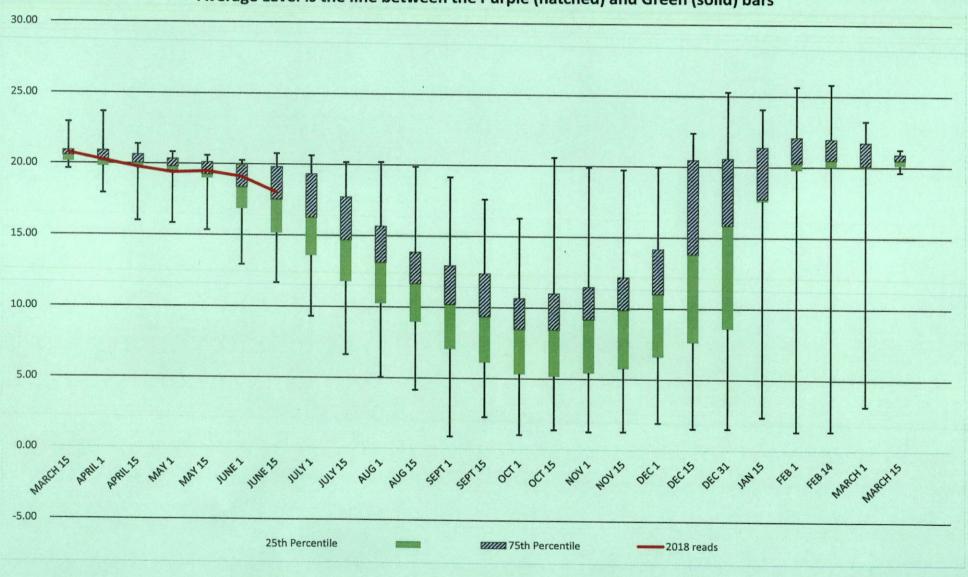

## 1988 to Current Statistical San Simeon Well Level Summary by Month showing Minimums, Maximums, 25 % Percentile, 75% Percentile Average Level is the line between the Purple (hatched) and Green (solid) bars