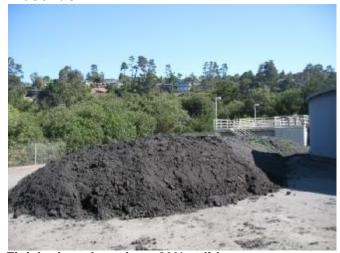

#### **Biosolids**

Finished product about 20% solids

Wastewater staff has finished processing all the backlogged biosolids stored while staff constructed FKC biosolids press. During this first run staff has the system dialed in with the polymer feed system and various timing schemes and it is producing good solids with fairly consistent results. We are in the process of finding alternative sources of solids disposal and reuse before we remove what we presently have. There could be more cost savings by looking around locally and at present a nearby vendor shows interest in using our material for their composting operation.