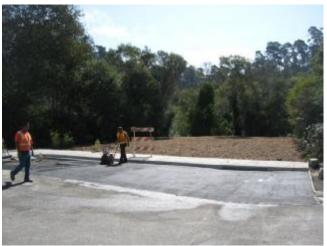

#### **PROS Commission**

Another view of the location and hazard potential

The PROS Commission met on Tuesday, October 7, 2008. The next PROS Commission meeting is scheduled for Tuesday, November 4, 2008, at 10:00 a.m., in CCSD's Suite 204. Above are a few pictures of the location of a trail connector the Commission is working on with the County of San Luis Obispo and others to connect the Cross Town Trail and the Moonstone Beach Trail and Boardwalk. Also below is a photo of County of San Luis Obispo employees paving, thus putting the final touch on the pocket park located on Bridge & Center Street. This project was a goal, now completed, of PROS.

Bridge and Center Street Drop Inlet, New Sidewalk and Finished Lot with the County placing the Final Paving After 60-inch HDPE Culver Installation

#### **Bridge and Center Street Culvert**

Last month we reported that staff had been working with the County in a joint effort to resolve the 60-inch storm drain problem that is collapsing on the CCSD's old office property located at Bridge and Center Streets, and that the County of San Luis Obispo had previously installed the drop inlet box and the CCSD with the help of Winsor Construction and our Ben Boer removed the old 60-inch corrugated steel drain line and installed 125-feet of 60-inch High Density Poly Ethylene (HDPE) drainpipe and a 22-1/2° bend. Since then, the County of San Luis Obispo has added a new sidewalk and paved in front of the parcel thus completing this project.