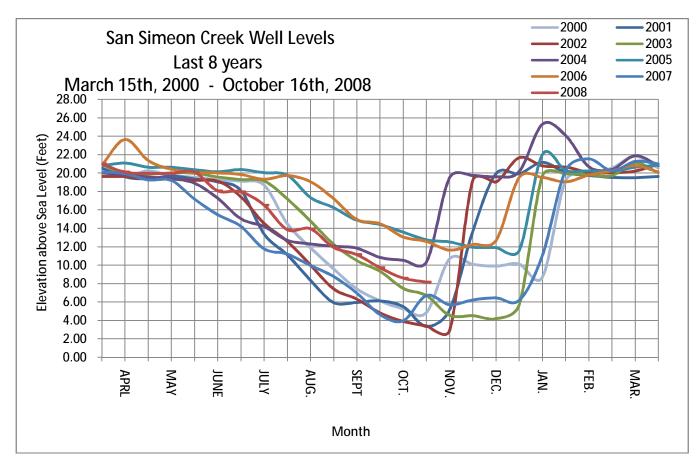

#### **Well Levels**

San Simeon Lagoon October 16, 2008, bar closed and lower lagoon diminished

Santa Rosa Lagoon October 16, 2008, bar closed lower lagoon dry some tidal over wash

#### **Well Operations**

Both San Simeon and Santa Rosa creeks have ceased flowing to the ocean. It appears, at this time, that we will have enough water to last through the year, although far upstream the San Simeon the flow, as stated before in previous reports, is low for this time of year and that may be of some concern in the next few months.

For now all we can do is be careful with what we have and continue to conserve where we can just in case the next few months yield little or no rain.

We started pumping the Santa Rosa well system on April 28, 2008 and increased the pumping times up to twelve hours a day for quite a while, and last month shortened the runs to eight hours. This month we have had to shut the Santa Rosa well system down a few days at a time to keep the creek flowing. In the last week while our pump was off line the creek continued to reduce flow and stop entirely along the reach of our well. This allowed us to restart the well and continue to pump as the creek bed was dry.

With the Santa Rosa well online it helps us balance both of the well fields and keep both water tables higher longer. As always, we intend to keep Santa Rosa creek running continuously at all times and will shut down pumping if it appears that flow may cease.

The third San Simeon chart better indicates that we are about two feet above average for well levels at this time of the year, and it should be pointed out that, we still can put more pressure

on the Santa Rosa, say at night, if needed and if necessary, and will do so, only as long as we do not negatively impact the surface stream flow, as always is our goal.