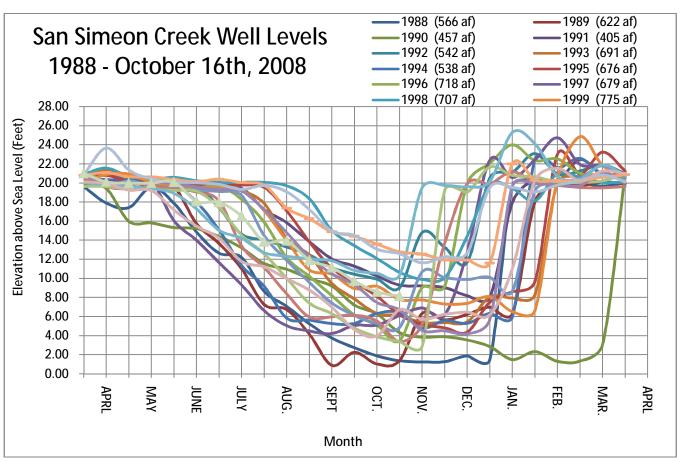

#### **Well Levels**

San Simeon Lagoon October 16, 2008, bar closed and lower lagoon diminished

Santa Rosa Lagoon October 16, 2008, bar closed lower lagoon dry some tidal over wash

#### **Well Operations**

Both San Simeon and Santa Rosa creeks have ceased flowing to the ocean. It appears, at this time, that we will have enough water to last through the year, although far upstream the San Simeon the flow, as stated before in previous reports, is low for this time of year and that may be of some concern in the next few months.

For now all we can do is be careful with what we have and continue to conserve where we can just in case the next few months yield little or no rain.

We started pumping the Santa Rosa well system on April 28, 2008 and increased the pumping times up to twelve hours a day for quite a while, and last month shortened the runs to eight hours. This month we have had to shut the Santa Rosa well system down a few days at a time to keep the creek flowing. In the last week while our pump was off line the creek continued to reduce flow and stop entirely along the reach of our well. This allowed us to restart the well and continue to pump as the creek bed was dry.

With the Santa Rosa well online it helps us balance both of the well fields and keep both water tables higher longer. As always, we intend to keep Santa Rosa creek running continuously at all times and will shut down pumping if it appears that flow may cease.