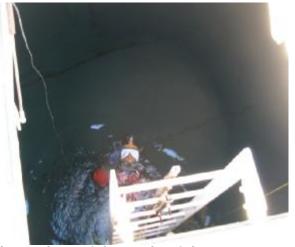

#### **Pine Knolls Tanks**

Diver inspecting tank for coating defects

View from top of tank driveway and road repairs

The Pine Knolls Water Tank project is essentially complete. The tanks have been inspected by a diver and minor repairs made. Manor Way has been repaired and seal coated and the intersection was regarded and paved to control water flow should the tanks overflow and keep the runoff in the gutter and not in neighbors' yards. Mrs. Petersen's driveway has been graded and rolled with recycled concrete rock/gravel making the approach to the tank site very pleasing to the eye and functional. All that is left is to turn on the cathodic protection, is to adjust it and test it and a notice of completion can be filed with CB&I, thus ending that contract.