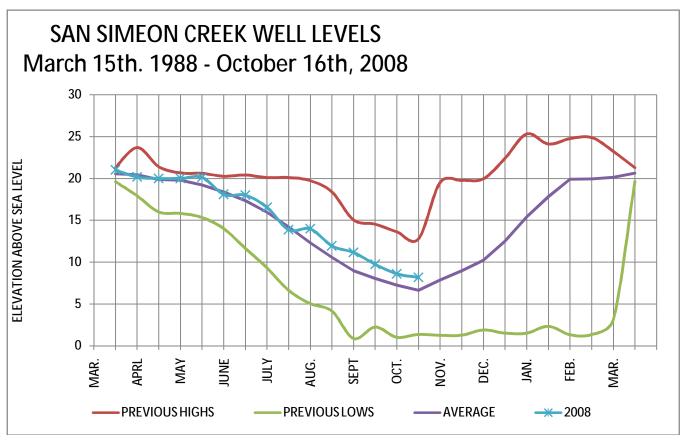

The third San Simeon chart better indicates that we are about two feet above average for well levels at this time of the year, and it should be pointed out that, we still can put more pressure

on the Santa Rosa, say at night, if needed and if necessary, and will do so, only as long as we do not negatively impact the surface stream flow, as always is our goal.

The Santa Rosa chart shows a dip indicating that the creek is dry along that reach and the water table is starting to drop, not being recharged from upstream as fast as it is being used.