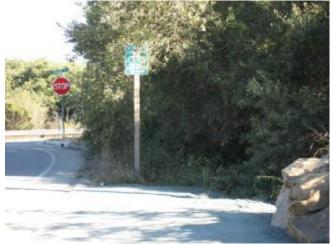

#### **PROS Commission**

Another view of the location and hazard potential

The PROS Commission met on Tuesday, October 7, 2008. The next PROS Commission meeting is scheduled for Tuesday, November 4, 2008, at 10:00 a.m., in CCSD's Suite 204. Above are a few pictures of the location of a trail connector the Commission is working on with the County of San Luis Obispo and others to connect the Cross Town Trail and the Moonstone Beach Trail and Boardwalk. Also below is a photo of County of San Luis Obispo employees paving, thus putting the final touch on the pocket park located on Bridge & Center Street. This project was a goal, now completed, of PROS.