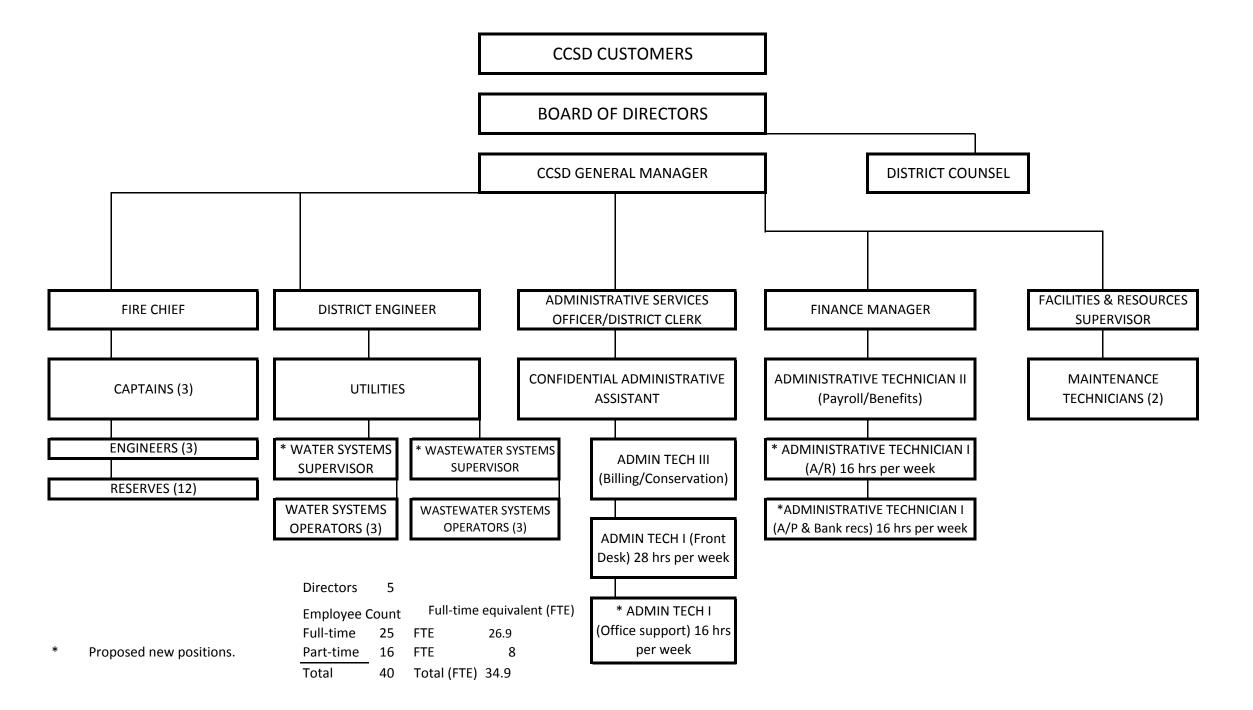

# Conclusion:

The Proposed Fiscal Year 2014/2015 Budget will require \$163,317 to be taken from Fund Balances, specifically \$45,896 to balance the Water Fund, and \$117,523 to balance the Waste Water Fund. This is a consequence of the loss of water sales. The General Fund is essentially balanced and no contribution to or from the General Fund's Fund Balance is projected at this time. As indicated earlier, the Proposed Fiscal Year 2014/2015 represents a budget that is \$1,107,051 or 13% smaller than last year's budget. There is very little room for further reductions within the Departments, unless our service delivery model is changed.

Respectfully Submitted,

Jerry Gruber General Manager Cambria Community Services District

#### CCSD BUDGETED ORGANIZATIONAL CHART FISCAL YEAR 2014/2015



## CAMBRIA COMMUNITY SERVICES DISTRICT FY 2013/2014 BUDGET WORKSHEET AS OF MAY 31, 2014 AND FY 2014/2015 BUDGET WORKSHEET ALL FUNDS / ALL DEPARTMENTS PROPOSED BUDGET as of June 26, 2014

| OPERATING REVENUES           WATER FUND         2,280,455         1,890,490         389,964         83%         1,816,123         (464,332)         -20%           WASTEWATER FUND         2,058,314         1,716,695         341,619         83%         1,725,635         98,536         6%           ADMINISTRATION - GENERAL FUND         1,603,198         1,443,463         139,736         91%         1,445,137         (158,061)         -10%           FACILITIES AND RESOURCES - GENERAL FUND         1,603,198         1,463,463         139,736         91%         1,445,137         (158,061)         -10%