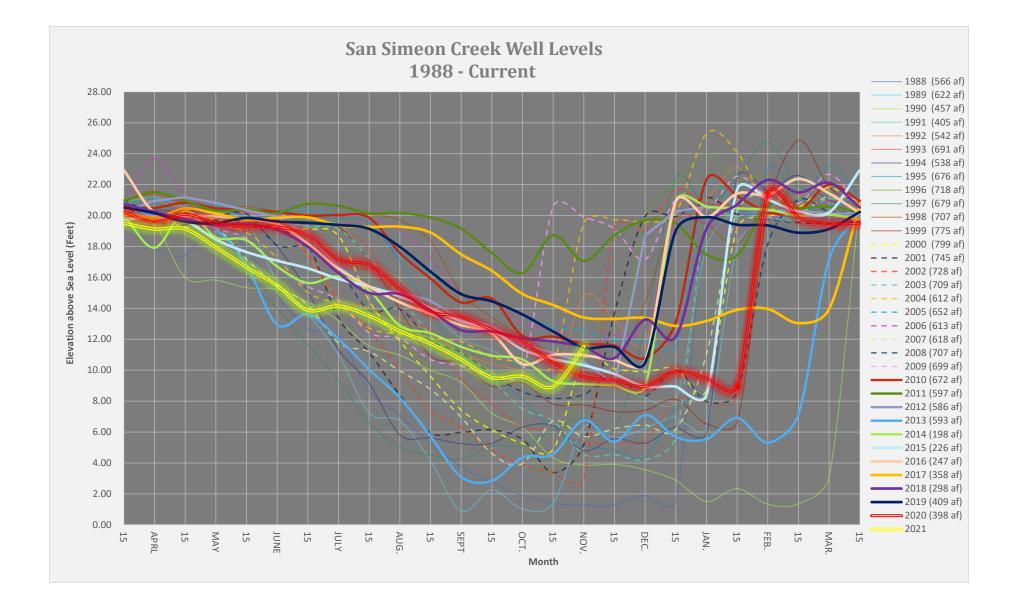

rsion to |
|                     |             |              | Elevator                 |
| Viveros/Berry       | 022.122.038 | 604 Main     | Deck Repair              |
| Eggleton/Allen      | 023.102.021 | 1915 Newhall | Deck Repair              |
| Davis/Dell          | 024.361.024 | 1280 Norton  | Replace 2-Story Deck     |

#### VACATION RENTAL WILL SERVES (30 TO DATE IN 2021)

2853 WALLACE AVE Alejandro De Alba-Agent 023.372.002

#### RETROFIT VERIFICATIONS (60 TO DATE IN 2021)

| 1381 BERWICK DR | 013.141.015 | Jessica Sardas |
|-----------------|-------------|----------------|
| 2571 MADISON ST | 023.019.030 | Bryant Lum     |
| 2434 TRENTON ST | 023.261.041 | Dan Souza      |
| 201 CHATHAM LN  | 022.014.039 | John Hoskins   |

WATER LINE/ETER REPLACEMENT (2 TO DATE IN 2021)











2021

#### CAMBRIA COMMUNITY SERVICES DISTRICT OCTOBER DIVERSION

| Production<br>Wells | WELLS (galx1000) *Raw totals |        |        |        |      |        |                                  |                          |                       |
|---------------------|------------------------------|--------|--------|--------|------|--------|----------------------------------|--------------------------|-----------------------|
| DAY OF<br>MONTH     | SS #1                        | SS #2  | SS #3  | SR4    | SR1  | SR3*   | ALL WELLS<br>TOTAL<br>(galx1000) | Daily<br>Pumpage<br>(AF) | Month to<br>Date (AF) |
| 1                   | 0.00                         | 0.00   | 0.00   | 395.00 | 0.00 | 0.00   | 395.00                           | 1.21                     | 1