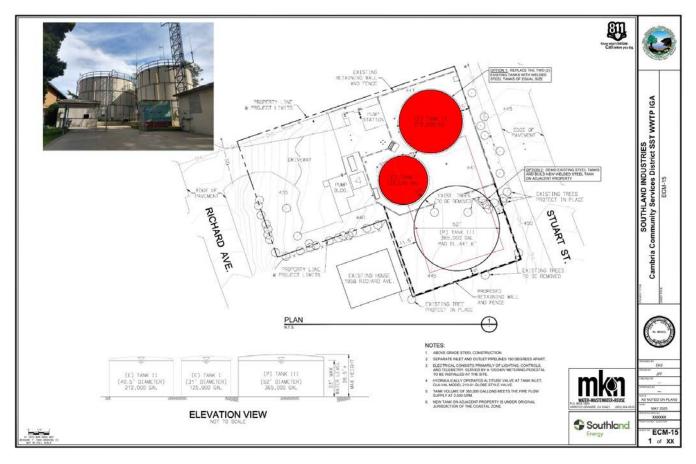

OPC was prepared in accordance with the guidelines of the American Association of Cost Engineers (AACE). According to the definitions of AACE, the budget estimate is prepared with the use of cost curves, layouts, and equipment details. It is normally expected that an estimate of this type would be accurate within +30% or -15%. These percentages should be viewed as statistical confidence limits and should not be confused with contingencies.

The final costs of the project and resulting feasibility will depend on actual labor and material costs, competitive market conditions, actual site conditions, final project scope, implementation schedule, continuity of personnel and engineering, and other variable factors. As a result, the final project costs will vary from estimates presented here.



Figure 23: Stewart Street Tanks Site Plan

#### 6.3.3 Benefits

- Replaces existing tanks which are at the end of useful life
- Coordinates storage with community demand and Fire Storage Requirements
- Improved reliability/efficiency of booster pump station

#### 6.4 Water Fund Measures – Summary of Costs and Savings

These measures carry relatively high capital cost compared to the savings they produce. As such they should be considered in the context of an infrastructure upgrade as opposed to operating cost reduction measures.

| Item                 | Cost                | Savings         |
|----------------------|---------------------|-----------------|
| Well sites           | \$532,141           | \$4,733         |
| Booster stations     | \$2,774,580         | -               |
|