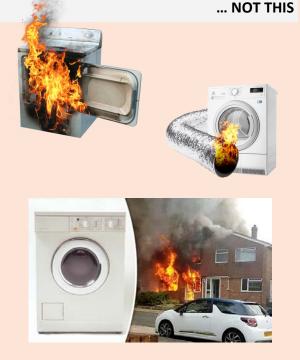

# **Prevent Clothes Dryer Fires**

Doing laundry is most likely part of your every day routine, but do you know how important taking care of your clothes dryer is to the safety of your home? With a few simple safety tips you can help prevent a clothes dryer fire.

#### **DRYER TIPS**

- Have your dryer installed and serviced by a professional.
- Make sure you clean the lint filter before or after each load of laundry. Remove lint that has collected around the drum.
- Rigid or flexible metal venting should be used to sustain proper air flow and drying time.
- Make sure the air exhaust vent pipe is not restricted and the outdoor vent flap will open when the dryer is operating. Once a year, or more often if you notice that it is taking longer than normal for your clothes to dry, clean lint out of the vent pipe or have a dryer lint removal service do it for you.
- Keep dryers in good working order. Gas dryers should be inspected by a qualified professional to make sure that the gas line and connection are intact and free of leaks.
- Make sure the right plug and outlet are used and that the machine is connected properly.
- Follow the manufacturer's operating instructions and don't overload your dryer.
- Clothes that have come in contact with flammable substances should be laid outside to dry, then can be washed and dried as usual.
- Turn the dryer off if you leave the home or when you go to bed.
- Make sure your dryer is properly grounded.
- Keep the area around your dryer clear of things that can burn.

DO THIS...

Fire Chief William Hollingsworth (805) 927-6240 www.cambriacsd.org

Cambria CSD Fire Department 2850 Burton Drive Cambria, CA 93428