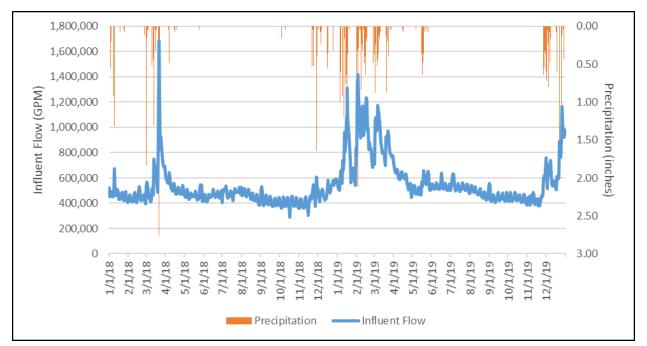

te Discharge Requirements Order No. 01-100) is 1.5 MGD as a 30-day average, based on the discharge capacity.

Historical area precipitation data was reviewed, based on information available through the San Luis Obispo County Public Works Department website, slocountywater.org. The County's rain gauge is located at Santa Rosa and Main Street in Cambria. Daily precipitation and influent wastewater flows are shown in *Figure 7*, with precipitation in inches and influent flows in gallons per minute (GPM). The data shows a strong correlation. Significant influent flow increases occurred during periods of high and/or prolonged precipitation, indicating the collection system is vulnerable to significant inflow and infiltration (I&I). This is consistent with the observations from District staff.



#### Figure 7: WWTP Influent Flow and Precipitation, 2018 – 2019

In response to the concerns from the draft March 2015 Total Maximum Daily Load (TMDL) Report by RWQCB and underlying groundwater concerns, CCSD completed interim measures to denitrify WWTP effluent. Water Board staff monitor the nitrogen levels on the San Simeon Creek lagoon and have noted a substantial reduction since CCSD completed its interim denitrification efforts. Therefore, although there is currently no permit condition for nitrogen removal, it is anticipated that permit requirements could become more stringent in the future. Interim MLE denitrification efforts have included temporary

pumps and piping to recirculate mixed liquor to a zone near the front of the basins where aeration has been turned off to effect an