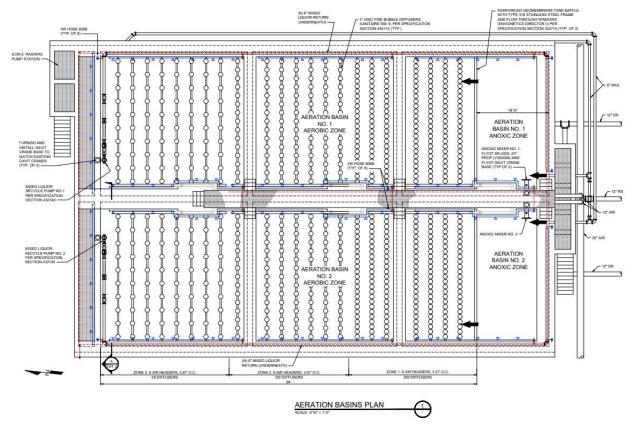

Preliminary Design Flow and Quality Criteria

| Operational Parameter                               | Criteria      |
|-----------------------------------------------------|---------------|
| MLSS (mg/L)                                         | 3,000 – 4,000 |
| SRT (days)                                          | 7 – 20        |
| HRT – aerobic (hr)                                  | 4 – 12        |
| HRT – anoxic (hr)                                   | 1-3           |
| RAS ratio (% of influent)                           | 50 - 100      |
| Mixed Liquor internal recycle ratio (% of influent) | 100 - 200     |

Table 3: MLE Process Preliminary Design Operational Parameter Criteria

#### The components and design considerations for the for the MLE process upgrade are described below.



Figure 9: MLE Process Improvements

#### 3.3.2.1 Baffle

The District currently simulates an anoxic zone at the front of the two aeration basins by turning off the air supply to the front of the basins. A physical divide between the aerobic zone and the anoxic zone will reduce oxygen levels in the anoxic zone, allowing for increased denitrification rates and better overall process control. Baffles can be constructed from a variety of materials, including reinforced precast or cast-in-place concrete, reinforced plastics, or stainless-steel framed geomembrane. Baffles can be designed to allow for



Figure 10: Geomembrane Baffle with Flow-Through Window (Environetics Director II)

underflow or overflow or use flow-through windows along the width or at one end to induce serpentine flow.

At