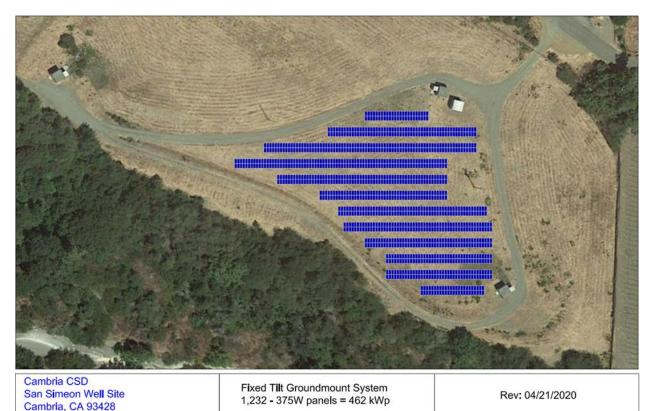

.1.1 Existing Condition

Electricity for the District's facilities are currently purchased from PG&E's electric grid. The District currently does not have any renewable solar photovoltaic (PV) energy generation system installed.

#### 7.1.2 Preliminary Solution

This measure consists of installing a solar photovoltaic system rated at approximately 450 kWp at the San Simeon Well site. The proposed PV system will generate bill credits under the Renewable Energy Self-Generation Bill Credit Transfer (RES-BCT) Program to offset the electric costs at other District-owned facilities, including the waste-water treatment plant. The credits produced by the solar PV generation will offset 17 time-of-use electric (TOU) accounts in the District, thus providing electric cost savings to these accounts.



#### 7.1.3 Benefits

The new PV systems will produce electricity without producing pollutants or greenhouse gas emissions that would otherwise come from the fossil fuel burning power generators. It will reduce the District's overall carbon footprint through renewable energy self-generation and help stabilize the District's budgets by reducing risk associated with the escalation of electric rates in the future.

### 7.2 Veteran's Hall Lighting

#### 7.2.1 Existing Condition

The interior lighting at the Veteran's Memorial Hall is mainly fluorescent T8 lamps (32 watt) housed predominantly in 1x4 wrap fixtures. Some rooms in the building are lit with round flush mount fixtures. The exterior lights of the building are HID wall packs. Generally, the interior lights are manually controlled, an