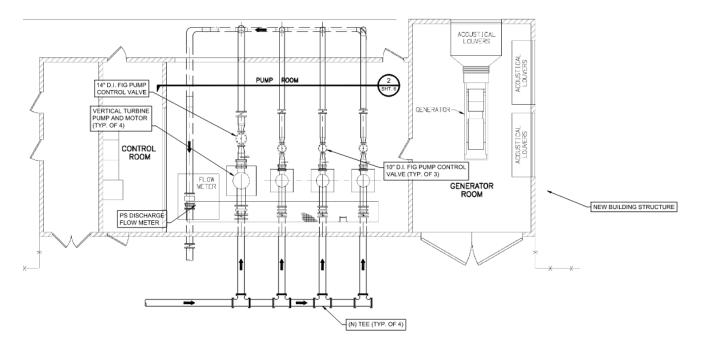

be transformed to 120 volts for control and low power usage. The motor control center will be equipped with an automatic transfer switch for connection to the generator.

A layout and section of the pump station, based on the information and equipment selections discussed in the previous sections, have been completed. The pump station will be located within the proposed Rodeo Grounds Park and will be situated in the Northeastern corner of the planned Cambria Community Park. The District wants the flexibility to have treatment facilities outside of the pump station. The footprint should also have sufficient footprint to include wellhead treatment as requested by the District. The architectural preferences for the pump station are rustic, equestrian, and rodeo with nonflammable materials.







Figure 22: RGPS Pump Profile

#### 6.2.3 Benefits

- Reduces the amount off equipment to operate and maintain
- Reduces energy usage by installing high efficiency pumps with more refined flow ranges
- Replaces mechanical equipment which has failed and/or reached the end of its useful life
- Reduces burden on staff

#### 6.3 Domestic Water Tanks (Stuart Street)

#### 6.3.1 Existing Condition

The Stuart Street storage tank facilities control the pressure in the middle pressure zone and are located between Richard Ave and Stuart Street, just south of Lawson Dr. The Stuart Street Tank III (Tank III) will be located on Stuart Street, south of the Stuart Street and Lawson Drive intersection. The proposed site is situated south of the existing Stuart Street Tanks, designated Tanks I and II