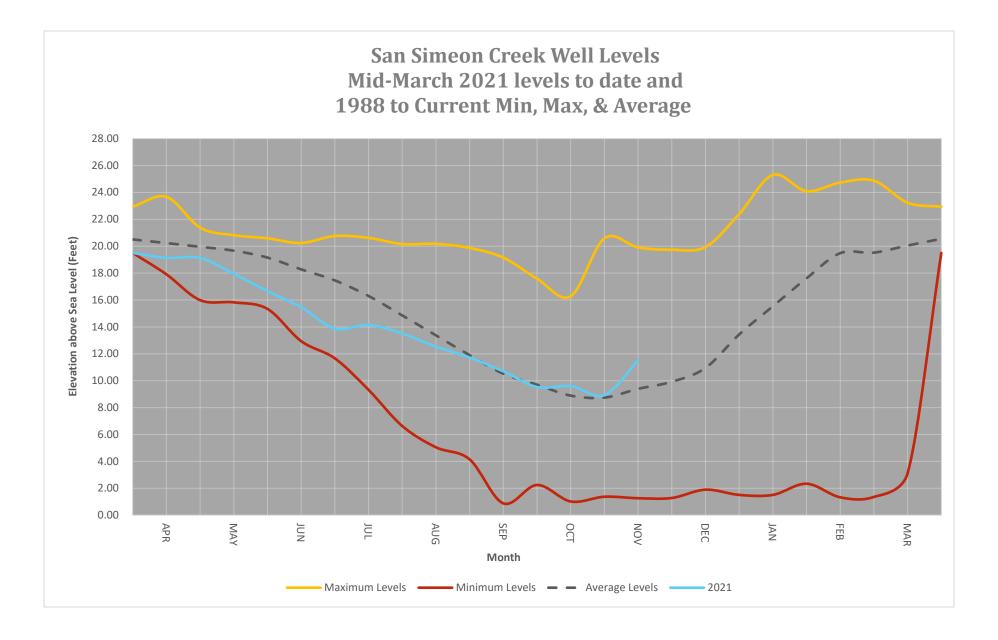

onversion to |
|                     |             |              | Elevator                 |
| Viveros/Berry       | 022.122.038 | 604 Main     | Deck Repair              |
| Eggleton/Allen      | 023.102.021 | 1915 Newhall | Deck Repair              |
| Davis/Dell          | 024.361.024 | 1280 Norton  | Replace 2-Story Deck     |

#### VACATION RENTAL WILL SERVES (30 TO DATE IN 2021)

2853 WALLACE AVE Alejandro De Alba-Agent 023.372.002

#### RETROFIT VERIFICATIONS (60 TO DATE IN 2021)

| 1381 BERWICK DR | 013.141.015 | Jessica Sardas |
|-----------------|-------------|----------------|
| 2571 MADISON ST | 023.019.030 | Bryant Lum     |
| 2434 TRENTON ST | 023.261.041 | Dan Souza      |
| 201 CHATHAM LN  | 022.014.039 | John Hoskins   |

WATER LINE/ETER REPLACEMENT (2 TO DATE IN 2021)











2021

#### CAMBRIA COMMUNITY SERVICES DISTRICT OCTOBER DIVERSION

| Production<br>Wells | WELLS (galx1000) *Raw totals |        |        |        |      |        |                                  |                          |                       |
|---------------------|------------------------------|--------|--------|--------|------|--------|----------------------------------|--------------------------|-----------------------|
| DAY OF<br>MONTH     | SS #1                        | SS #2  | SS #3  | SR4    | SR1  | SR3*   | ALL WELLS<br>TOTAL<br>(galx1000) | Daily<br>Pumpage<br>(AF) | Month to<br>Date (AF) |
| 1                   | 0.00                         | 0.00   | 0.00   | 395.00 | 0.00 | 0.00   | 395.00                           | 1.21                     | 1