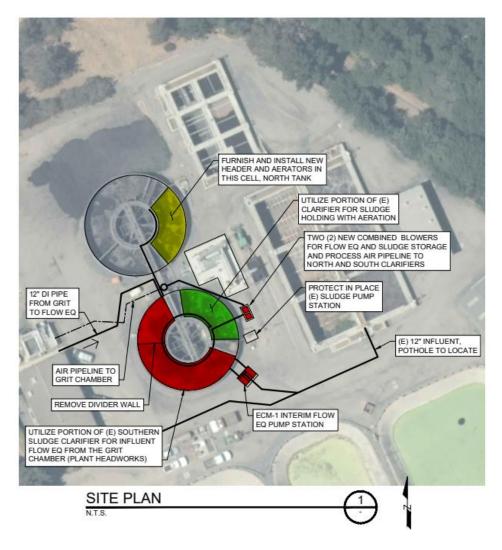

s, but due to financial constraints recoating of the North Clarifier will be deferred to a later date.

The existing partition in the south tank between the designated chlorine contact zone and reaeration zone will be retained providing approximately 174,000 gallons of storage available within the "Reaeration Zone" portion of the tank, which exceeds the minimum required equalization volume of 120,000 gallons. Additionally, existing walkway grating on clarifier walkways and catwalks will be replaced with Fiberglass Reinforced Plastic (FRP) grating systems. New aeration headers, air drop assemblies and diffusers will also be installed to replace antiquated and corroded air handling appurtenances at the south clarifier tank and on the eastern portion of the re-purposed north clarifier tank.



Figure 6: Clarifiers Rehabilitated for Equalization and Sludge Management

#### 3.1.2.3 Aeration FEQ Blowers

The new equalization storage tank will require process air to the refurbished south clarifier tank and east cell of the north clarifier tank from two (2) variable frequency drive (VFD)-equipped, 40-hp, aeration blowers. Capacity from the new blowers will also provide air to the aerated grit tank through an underground 8-inch process air line. The blowers will be operated in a 1+1 configuration with one duty blower and one standby unit. Coombs-Hopkins quoted an Aerzen Model GM 25S positive displacement blower for this installation. The quoted configuration includes a blower-mounted 40-hp variable frequency drive. The Aerzen Model GM 25S can provide 730 scfm which is large enough f