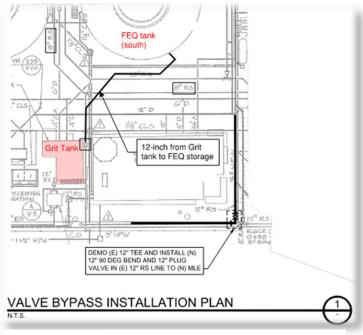

k.

#### 3.1.2.1 Install New 12-inch Gravity line & Valve Bypass on RS Line

Flow from the aerated grit chamber currently travels through an existing 12inch raw sewage (RS) line towards the now abandoned flow equalization tanks at the southwest corner of the plant site. Repurposing the south clarifier as a FEQ tank will require the construction of a new underground 12-inch gravity line from the aerated grit chamber to the south clarifier FEQ tank (the existing 8inch gravity line will be abandoned). To isolate the existing line and divert gravity flow to the new 12-inch FEQ line, a new shut-off plug valve will be installed at a new 90-degree bend location just prior to the connection to the old abandoned FEQ tanks. This location is the preferred isolation point to direct RS flows from the



Figure 3: EQ Bypass Valve

aerated grit tank to the south clarifier (new FEQ tank).

#### 3.1.2.2 Rehab Existing Clarifiers

The existing clarifiers are no longer used for secondary treatment as originally designed, and therefore can be repurposed to equalize flows. The equalization basin will be utilized to maintain a steady flow to the MLE process throughout the course of a day. It is not intended to equalize wet weather flows.



Figure 4: Existing South Clarifier (from south)



Figure 5: Existing South Clarifier (from west)

The existing north and south clarifier tanks were constructed in 1979 and are approximately 70-feet in diameter by 16-feet, 6-inches in height with process separation cells for chlorine contact, reaeration,

aerobic digestion and decant operations. The tanks are