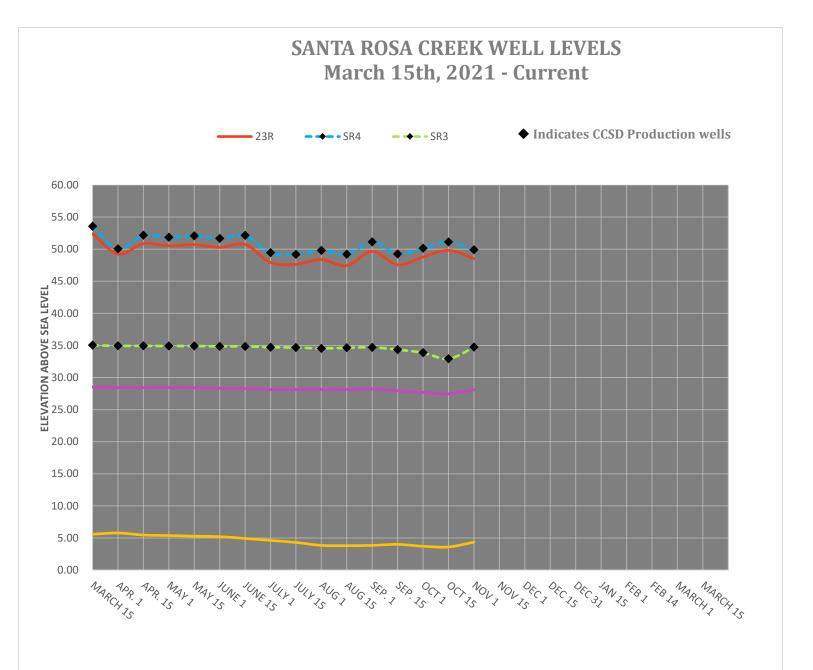

n to |
|                     |             |              | Elevator                 |
| Viveros/Berry       | 022.122.038 | 604 Main     | Deck Repair              |
| Eggleton/Allen      | 023.102.021 | 1915 Newhall | Deck Repair              |
| Davis/Dell          | 024.361.024 | 1280 Norton  | Replace 2-Story Deck     |

#### VACATION RENTAL WILL SERVES (30 TO DATE IN 2021)

2853 WALLACE AVE Alejandro De Alba-Agent 023.372.002

#### RETROFIT VERIFICATIONS (60 TO DATE IN 2021)

| 1381 BERWICK DR | 013.141.015 | Jessica Sardas |
|-----------------|-------------|----------------|
| 2571 MADISON ST | 023.019.030 | Bryant Lum     |
| 2434 TRENTON ST | 023.261.041 | Dan Souza      |
| 201 CHATHAM LN  | 022.014.039 | John Hoskins   |

WATER LINE/ETER REPLACEMENT (2 TO DATE IN 2021)











2021

#### CAMBRIA COMMUNITY SERVICES DISTRICT OCTOBER DIVERSION

| Production<br>Wells | WELLS (galx1000) *Raw totals |        |        |        |      |        |                                  |                          |                       |
|---------------------|------------------------------|--------|--------|--------|------|--------|----------------------------------|--------------------------|-----------------------|
| DAY OF<br>MONTH     | SS #1                        | SS #2  | SS #3  | SR4    | SR1  | SR3*   | ALL WELLS<br>TOTAL<br>(galx1000) | Daily<br>Pumpage<br>(AF) | Month to<br>Date (AF) |
| 1                   | 0.00                         | 0.00   | 0.00   | 395.00 | 0.00 | 0.00   | 395.00                           | 1.21                     | 1