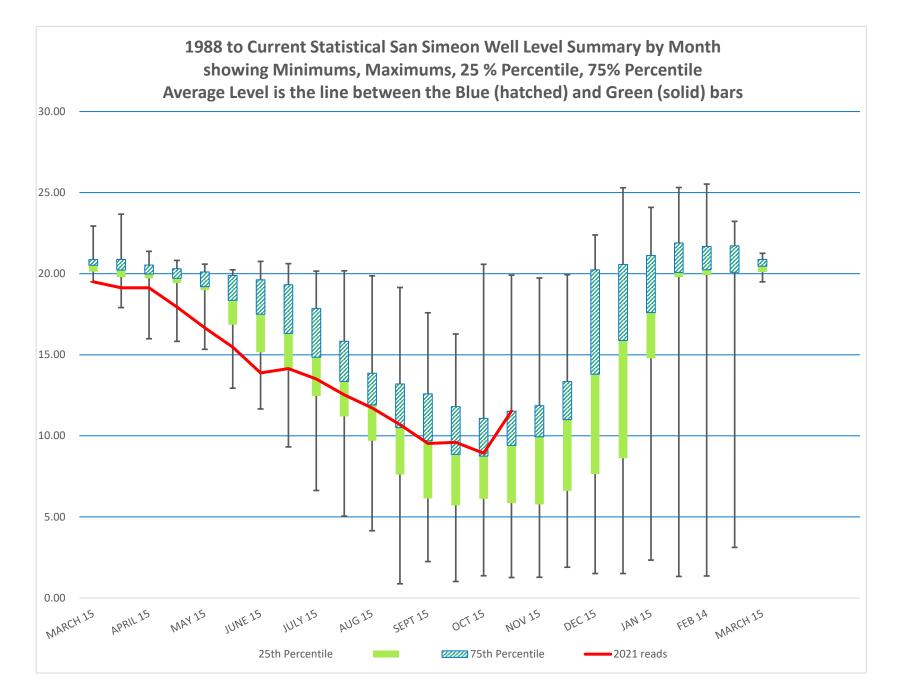

ion to |
|                     |             |              | Elevator                 |
| Viveros/Berry       | 022.122.038 | 604 Main     | Deck Repair              |
| Eggleton/Allen      | 023.102.021 | 1915 Newhall | Deck Repair              |
| Davis/Dell          | 024.361.024 | 1280 Norton  | Replace 2-Story Deck     |

#### VACATION RENTAL WILL SERVES (30 TO DATE IN 2021)

2853 WALLACE AVE Alejandro De Alba-Agent 023.372.002

#### RETROFIT VERIFICATIONS (60 TO DATE IN 2021)

| 1381 BERWICK DR | 013.141.015 | Jessica Sardas |
|-----------------|-------------|----------------|
| 2571 MADISON ST | 023.019.030 | Bryant Lum     |
| 2434 TRENTON ST | 023.261.041 | Dan Souza      |
| 201 CHATHAM LN  | 022.014.039 | John Hoskins   |

WATER LINE/ETER REPLACEMENT (2 TO DATE IN 2021)











2021

#### CAMBRIA COMMUNITY SERVICES DISTRICT OCTOBER DIVERSION

| Production<br>Wells | WELLS (galx1000) *Raw totals |        |        |        |      |        |                                  |                          |                       |
|---------------------|------------------------------|--------|--------|--------|------|--------|----------------------------------|--------------------------|-----------------------|
| DAY OF<br>MONTH     | SS #1                        | SS #2  | SS #3  | SR4    | SR1  | SR3*   | ALL WELLS<br>TOTAL<br>(galx1000) | Daily<br>Pumpage<br>(AF) | Month to<br>Date (AF) |
| 1                   | 0.00                         | 0.00   | 0.00   | 395.00 | 0.00 | 0.00   | 395.00                           | 1.21                     | 1