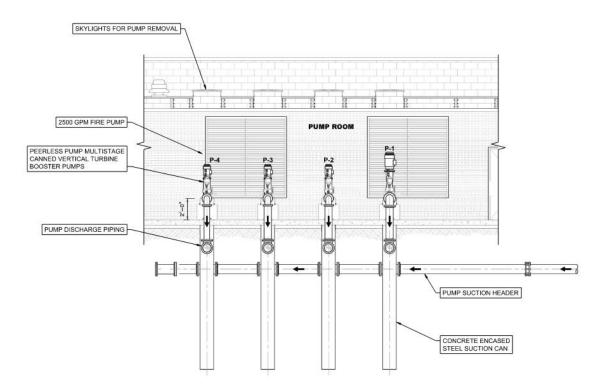

transformed to 120 volts for control and low power usage. The motor control center will be equipped with an automatic transfer switch for connection to the generator.

A layout and section of the pump station, based on the information and equipment selections discussed in the previous sections, have been completed. The pump station will be located within the proposed Rodeo Grounds Park and will be situated in the Northeastern corner of the planned Cambria Community Park. The District wants the flexibility to have treatment facilities outside of the pump station. The footprint should also have sufficient footprint to include wellhead treatment as requested by the District. The architectural preferences for the pump station are rustic, equestrian, and rodeo with nonflammable materials.







Figure 22: RGPS Pump Profile

#### 6.2.3 Benefits

- Reduces the amount off equipment to operate and maintain
- Reduces energy usage by installing high efficiency pumps with more refined flow ranges
- Replaces mechanical equipment which has failed and/or reached the end of its useful life
- Reduces burden on staff

#### 6.3 Domestic Water Tanks (Stuart Street)

#### 6.3.1 Existing Condition

The Stuart Street storage tank facilities control the pressure in the middle pressure zone and are located between Richard Ave and Stuart Street, just south of Lawson Dr. The Stuart Street Tank III (Tank III) will be located on Stuart Street, south of the Stuart Street and Lawson Drive intersection. The proposed site is situated south of the existing Stuart Street Tanks, designated Tanks I and II, wh