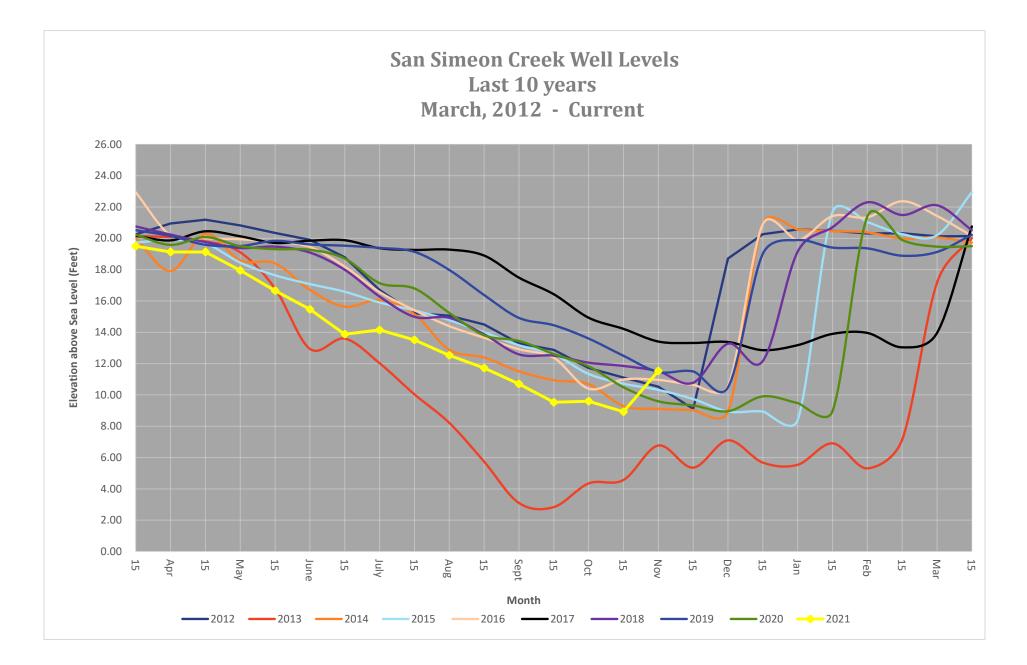

version to |
|                     |             |              | Elevator                 |
| Viveros/Berry       | 022.122.038 | 604 Main     | Deck Repair              |
| Eggleton/Allen      | 023.102.021 | 1915 Newhall | Deck Repair              |
| Davis/Dell          | 024.361.024 | 1280 Norton  | Replace 2-Story Deck     |

#### VACATION RENTAL WILL SERVES (30 TO DATE IN 2021)

2853 WALLACE AVE Alejandro De Alba-Agent 023.372.002

#### RETROFIT VERIFICATIONS (60 TO DATE IN 2021)

| 1381 BERWICK DR | 013.141.015 | Jessica Sardas |
|-----------------|-------------|----------------|
| 2571 MADISON ST | 023.019.030 | Bryant Lum     |
| 2434 TRENTON ST | 023.261.041 | Dan Souza      |
| 201 CHATHAM LN  | 022.014.039 | John Hoskins   |

WATER LINE/ETER REPLACEMENT (2 TO DATE IN 2021)











2021

#### CAMBRIA COMMUNITY SERVICES DISTRICT OCTOBER DIVERSION

| Production<br>Wells | WELLS (galx1000) *Raw totals |        |        |        |      |        |                                  |                          |                       |
|---------------------|------------------------------|--------|--------|--------|------|--------|----------------------------------|--------------------------|-----------------------|
| DAY OF<br>MONTH     | SS #1                        | SS #2  | SS #3  | SR4    | SR1  | SR3*   | ALL WELLS<br>TOTAL<br>(galx1000) | Daily<br>Pumpage<br>(AF) | Month to<br>Date (AF) |
| 1                   | 0.00                         | 0.00   | 0.00   | 395.00 | 0.00 | 0.00   | 395.00                           | 1.21                     | 1