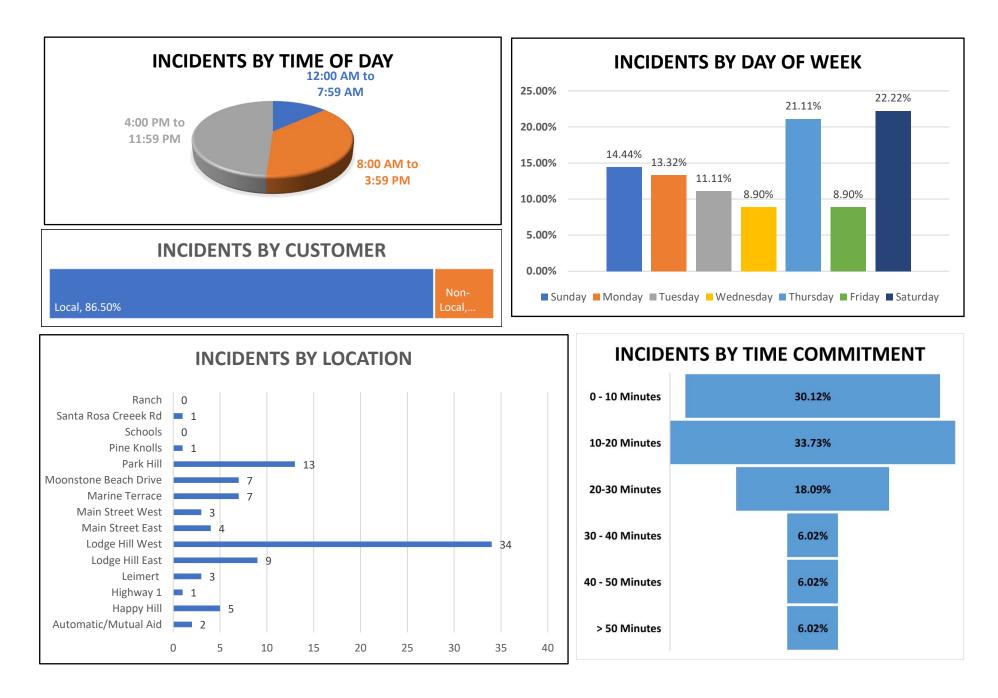

Thursday, October 28, 2021

| Time Period:<br>(Month)<br>Calls For Service:<br>CFS: Last Year | Oct. 1 – Oct.<br>28, 2021<br>260<br>382 | Avila | Cayucos | Cambria<br>47<br>57 | Los<br>Osos | San Simeon |
|-----------------------------------------------------------------|-----------------------------------------|-------|---------|---------------------|-------------|------------|
| Assault/Battery:<br>CFS                                         | 7                                       |       |         |                     |             |            |
| Disturbance:<br>CFS                                             | 16                                      |       |         |                     |             |            |
| Burglary:<br>CFS                                                | 3                                       |       |         |                     |             |            |
| Theft:<br>CFS                                                   | 4                                       |       |         |                     |             |            |
| Vandalism<br>CFS                                                | 3                                       |       |         |                     |             |            |
| Mail Theft:<br>CFS                                              | 3                                       |       |         |                     |             |            |
| Phone Scam:<br>CFS                                              | 0                                       |       |         |                     |             |            |
| Suspicious Circs                                                | 5:<br>9                                 |       |         |                     |             |            |
| Enforcement Sto<br>CFS                                          | ops:<br>16                              |       |         |                     |             |            |
| Preventative Pa<br>CFS                                          | trol Activity:<br><b>22</b>             |       |         |                     |             |            |