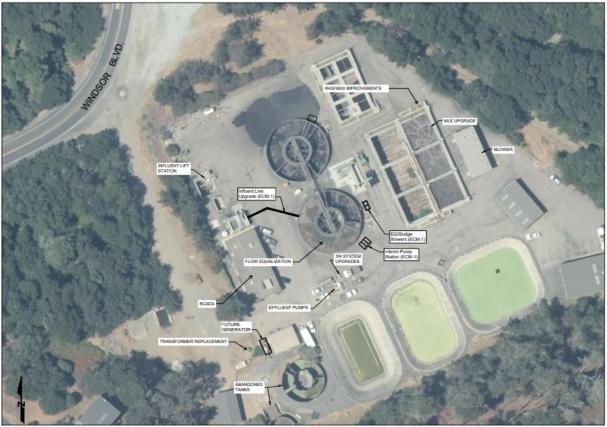

es

Utility savings are the recurring cost reductions due to reduced energy consumption.

Estimated O&M savings are avoided recurring costs to the District which are described in the associated measure descriptions.

A detailed discussion of these measures, including costs and benefits, is provided in **Section 3 – Sewer Fund Base Project**.

Additional Sewer Fund measures were also designed to similar levels of detail, and pricing for these measures was obtained. These are discussed in **Section 6 – Additional Sewer Fund Measures**.

PG&E also conducted preliminary development of several measures for the Water and General Funds. The results of this development effort are discussed in the Appendices as **Section 7 – Water Fund Measures & Section 8 – General Fund Measures**, respectively.



CAMBRIA WWTP - SITE MAP

Figure 2: Plant Overview

# 3 Sewer Fund Base Project – Implementation Proposal

## 3.1 ECM 1: Influent Flow Equalization

## 3.1.1 Existing Condition

The plant has a design flow of 1 million gallons per day (MGD). There are two unused partially buried tanks at the southeast corner of the property that were historically utilized for equalization storage. Due to the condition of these tanks, they will remain abandoned. Instead, the two tanks originally designed as clarifiers (located in the approximate center of the plant) will be repurposed for equalization storage and sludge storage. The two tanks are no longer in service as clarifiers but are currently used by staff for sludge management.

Influent currently flows by gravity from the grit removal system direct