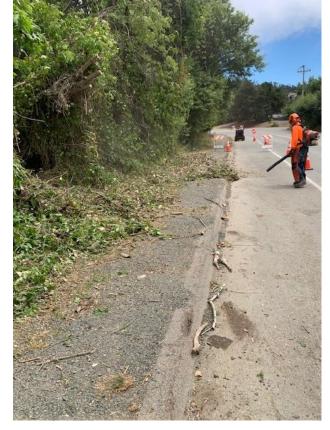

# Attachments:

- 1 Facilities and Resources Report
- 2 Public Record Requests and Responses

Facilities and Resources Manager Report

Trail Work

- Facilities and Resources Staff have been busy in the month of July maintaining CCSD trails.
- Pictures on this page shows F&R Staff clearing a large tree that fell on the Cross Town Trail leading to Shamel Park. That work was followed by cutting back branches and weedwacking the trail.
- Trail work was also conducted on the Cross Town Trail along hwy 1, Santa Rosa Creek Trail on the
  west part of Fiscalini Ranch, Moonstone Connector Trail and the bridge and trail next to the Black
  Cat Restaurant leading to the East Ranch.

# Cross Town Trail along Windsor Blvd