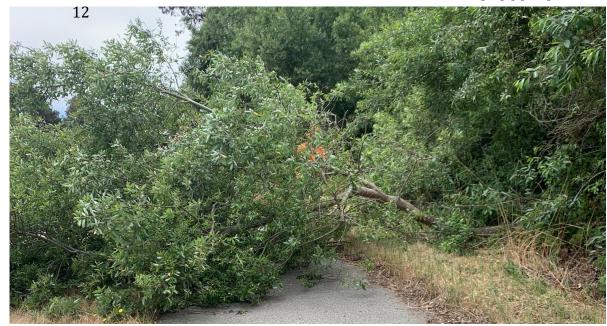

# Attachments:

- 1 Facilities and Resources Report
- 2 Public Record Requests and Responses

Facilities and Resources Manager Report

Trail Work

- Facilities and Resources Staff have been busy in the month of July maintaining CCSD trails.
- Pictures on this page shows F&R Staff clearing a large tree that fell on the Cross Town Trail leading to Shamel Park. That work was followed by cutting back branches and weedwacking the trail.
- Trail work was also conducted on the Cross Town Trail along hwy 1, Santa Rosa Creek Trail on the
  west part of Fiscalini Ranch, Moonstone Connector Trail and the bridge and trail next to the Black
  Cat Restaurant leading to the East Ranch.