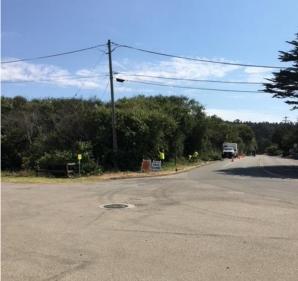

# Attachments:

- 1 Facilities and Resources Report
- 2 Public Record Requests and Responses

Facilities and Resources Manager Report

Trail Work

- Facilities and Resources Staff have been busy in the month of July maintaining CCSD trails.
- Pictures on this page shows F&R Staff clearing a large tree that fell on the Cross Town Trail leading to Shamel Park. That work was followed by cutting back branches and weedwacking the trail.
- Trail work was also conducted on the Cross Town Trail along hwy 1, Santa Rosa Creek Trail on the
  west part of Fiscalini Ranch, Moonstone Connector Trail and the bridge and trail next to the Black
  Cat Restaurant leading to the East Ranch.