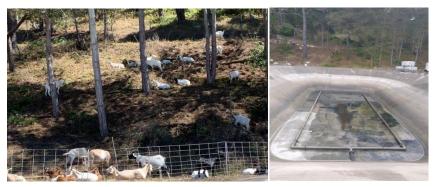

Figure B - Effluent holding ponds during clean-out (right) and goats doing weed abatement (left)

Also, this month, staff cleaned the effluent holding ponds to remove sediment from the bottom. Weed abatement using goats was also completed in the vegetated areas around the plant.