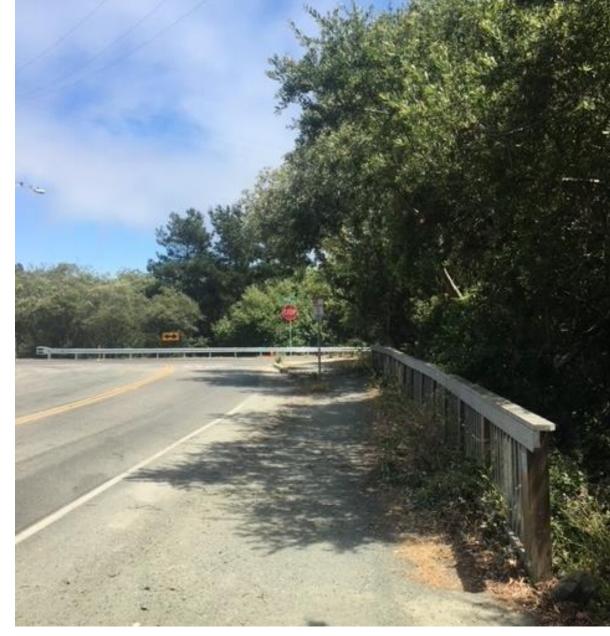

# Attachments:

- 1 Facilities and Resources Report
- 2 Public Record Requests and Responses

Facilities and Resources Manager Report

Trail Work

- Facilities and Resources Staff have been busy in the month of July maintaining CCSD trails.
- Pictures on this page shows F&R Staff clearing a large tree that fell on the Cross Town Trail leading to Shamel Park. That work was followed by cutting back branches and weedwacking the trail.
- Trail work was also conducted on the Cross Town Trail along hwy 1, Santa Rosa Creek Trail on the
  west part of Fiscalini Ranch, Moonstone Connector Trail and the bridge and trail next to the Black
  Cat Restaurant leading to the East Ranch.

# Cross Town Trail along Hwy 1

Moonstone Connector Trail

5A

Pedestrian Bridge and Trail