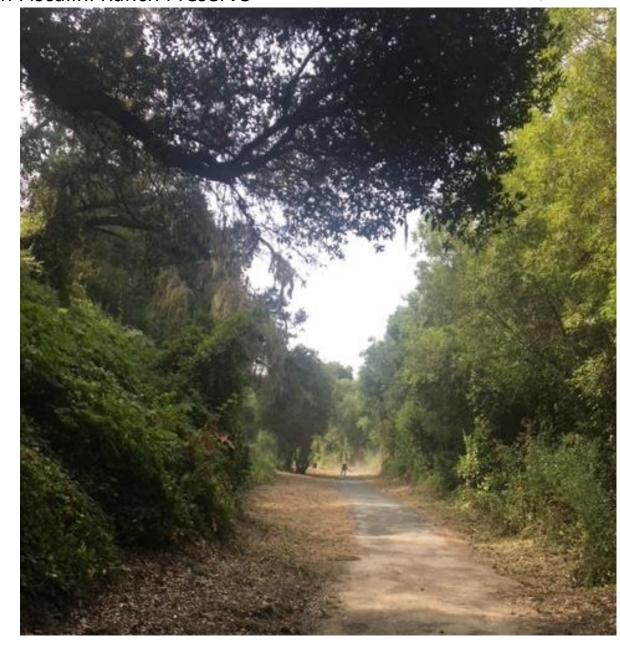

# Attachments:

- 1 Facilities and Resources Report
- 2 Public Record Requests and Responses

Facilities and Resources Manager Report

Trail Work

- Facilities and Resources Staff have been busy in the month of July maintaining CCSD trails.
- Pictures on this page shows F&R Staff clearing a large tree that fell on the Cross Town Trail leading to Shamel Park. That work was followed by cutting back branches and weedwacking the trail.
- Trail work was also conducted on the Cross Town Trail along hwy 1, Santa Rosa Creek Trail on the
  west part of Fiscalini Ranch, Moonstone Connector Trail and the bridge and trail next to the Black
  Cat Restaurant leading to the East Ranch.

# Cross Town Trail along Windsor Blvd

# Cross Town Trail along Hwy 1

Moonstone Connector Trail

5A

Pedestrian Bridge and Trail