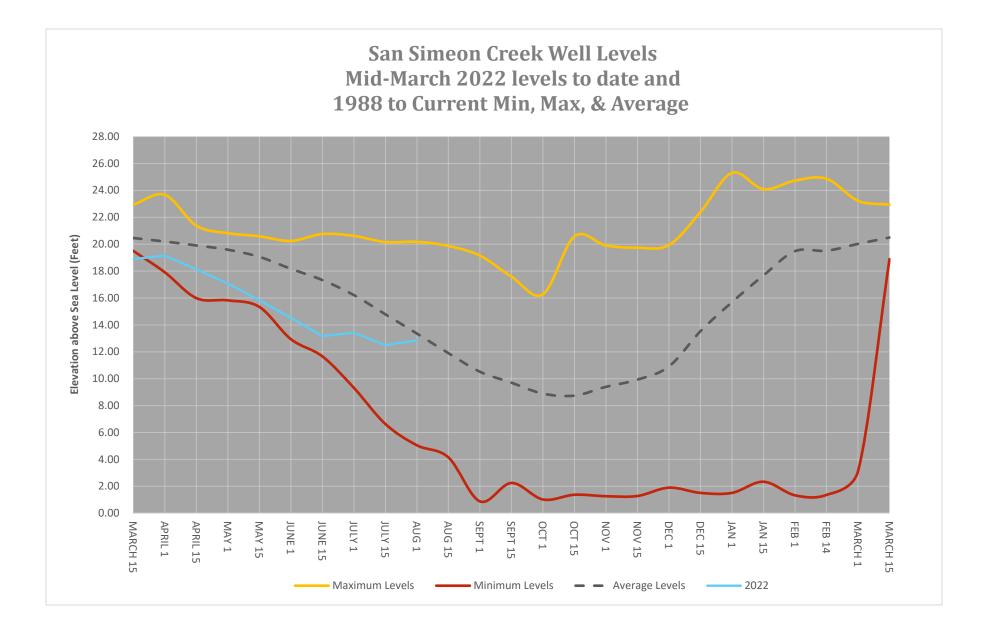

# Water Supply Status

As of July 31, the CCSD has diverted 29% and 27% of the annual San Simeon Creek and Santa Rosa Creek allocations, respectively, with 80% of total production coming from the San Simeon Creek aquifer. Approximately 28% of the San Simeon and 22% of the Santa Rosa dry season allocation has been used. San Simeon Creek well levels are recovering due to dry season basin management protocols and remain similar to 2021 (see attached charts). Additional well level data and production summary reports are available on the website at <a href="https://www.cambriacsd.org/water-data">www.cambriacsd.org/water-data</a>.