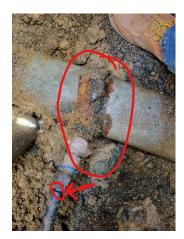

Service line leaks and problems associated with them continued this month with a difficult service line repair near Ardath and Burton. Water staff responded to the leak on Monday, July 25th and excavated to access the source of failure. This particular area has abundant seasonal underflow, which means underground infrastructure is submerged in groundwater for months at a time. Once the main and service line were exposed, staff identified a corroded saddle (valve device that connect a service to the main) that needed to be replaced. Repairs were made to the failed service line and a full-service line and saddle replacement were

Figure E - Corroded saddle and failed service line at Burton Dr near Ardath

added to the Water Department's calendar. To replace the saddle, the main will need to be isolated from Ross Rd to Ardath Dr, which will require a temporary shutdown.