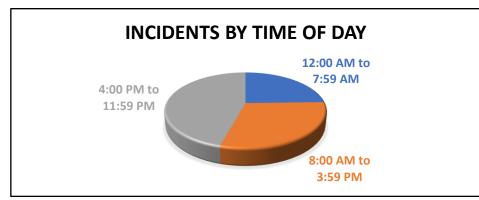

# Wednesday, August 3, 2022

|                         | Ţ                         |       | T _     | _       |             |            |
|-------------------------|---------------------------|-------|---------|---------|-------------|------------|
| Time Period:<br>(Month) | July 1 – July 31,<br>2022 | Avila | Cayucos | Cambria | Los<br>Osos | San Simeon |
| Calls For               | 312                       |       |         | 51      |             |            |
| Service:                | <b>5.</b> _               |       |         |         |             |            |
| CFS: Last Year          | 332                       |       |         | 59      |             |            |
|                         | ,                         |       |         |         |             | ,          |
| Assault/Battery         | 'E                        |       |         |         |             |            |
| CFS                     | 4                         |       |         |         |             |            |
| Disturbance:            |                           |       |         |         |             |            |
| CFS                     | 25                        |       |         |         |             |            |
| Burglary:               |                           |       |         |         |             |            |
| CFS                     | 1                         |       |         |         |             |            |
| Theft:                  |                           |       |         |         |             |            |
| CFS                     | 3                         |       |         |         |             |            |
| Vandalism               |                           |       |         |         |             |            |
| CFS                     | 6                         |       |         |         |             |            |
| Mail Theft:             |                           |       |         |         |             |            |
| CFS                     | 0                         |       |         |         |             |            |
| Phone Scam:             |                           |       |         |         |             |            |
| CFS                     | 0                         |       |         |         |             |            |
| Suspicious Circ         | :s:                       |       |         |         |             |            |
| CFS                     | 10                        |       |         |         |             |            |
| Enforcement St          | ops:                      |       |         |         |             |            |
| CFS                     | 17                        |       |         |         |             |            |
| Preventative Pa         | atrol Activity:           |       |         |         |             |            |
| CFS                     | 13                        |       |         |         |             |            |
|                         |                           |       |         |         |             |            |