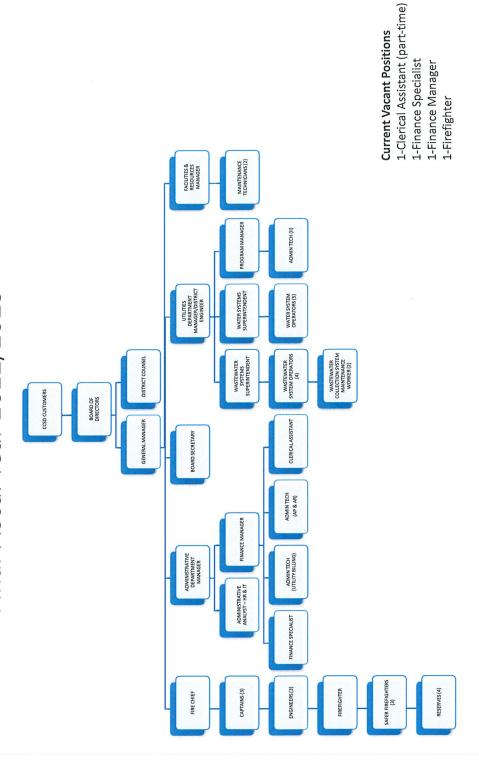

FIGHTER                             | 15.00    | 4.00       | -11.00        |
|                | RESERVE FIRE ENGINEER                           | 0.00     | 0.00       | 0.00          |
|                | RESERVE LIEUTENANT                              | 0.00     | 0.00       | 0.00          |
| 8              | FIREFIGHTER (SAFER GRANT)                       | 0.00     | 3.00       | 3.00          |
| Permanent Tota | ıls                                             | 22.00    | 15.00      | -7.00         |
| Department Tot | als                                             | 49.00    | 43.00      | -6.00         |

Cambria Community Services District Organizational Chart Current Fiscal Year 2021/2022



Cambria Community Services District Organizational Chart Final Fiscal Year 2022/2023



#### CAPITAL IMPROVEMENT PROJECTS

|               | B                                                                                   | С        | D            |          | <u> </u> | E         | F |       | G |
|---------------|-------------------------------------------------------------------------------------|----------|--------------|----------|----------|-----------|---|-------|---|
| 1             | General Fund CIP (FY 22/23 Budget 6/9/22)                                           | T        |              |          |          |           |   | Natas |   |
| 2             | General Fund Projects                                                               | Ranking  | FY Project   | Cost     | 1        | 0-Yr Cost |   | Notes |   |
| 3             | Administration Department