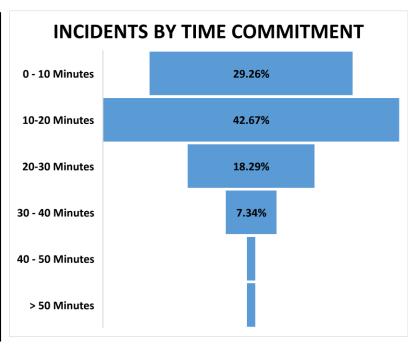

eries 7: False Alarm             | 5      | 6      | 5      | 10     | 2      | 9      | 3      |        |        |        |        |        | 40    |
| NFIRS Series 8: Severe Weather/Disaster | 0      | 0      | 0      | 1      | 0      | 0      | 0      |        |        |        |        |        | 1     |
| NFIRS Series 9: Special Incident Type   | 1      | 0      | 0      | 0      | 0      | 0      | 0      |        |        |        |        |        | 1     |
|                                         |        |        |        |        |        |        |        |        |        |        |        |        |       |
| Response Totals                         | 82     | 68     | 100    | 81     | 87     | 99     | 107    | 0      | 0      | 0      | 0      | 0      | 624   |











# CAMBRIA COMMUNITY SERVICES DISTRICT

TO: Board of Directors AGENDA NO. **5.A.** 

FROM: John F. Weigold, IV, General Manager

Meeting Date: August 18, 2022 Subject: General Manager's Report

### **GENERAL MANAGER:**

The District continues its mission of providing water, wastewater collection and treatment, emergency response, facilities, and administrative services. In addition to the daily operations of the Cambria Community Services District (CCSD), the following is an update on some of our current ongoing projects and activities:

# Fire Chief Recruitment

The District held a second round interviews with Fire Chief candidates on August 16<sup>th</sup>.

# Proposition 218 Solid Waste Rate Increase

The Board reviewed proposed increased solid waste rates during its Board meeting on J