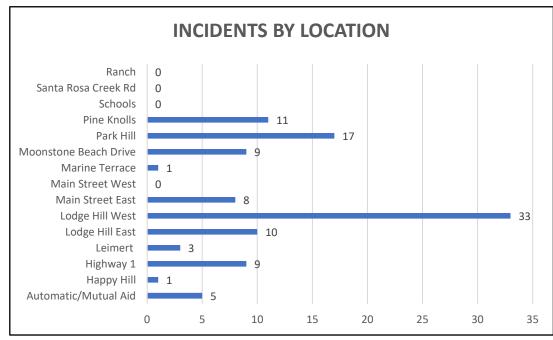

# Wednesday, August 3, 2022

|                         | Ţ                         |       | T _     | _       |             |            |
|-------------------------|---------------------------|-------|---------|---------|-------------|------------|
| Time Period:<br>(Month) | July 1 – July 31,<br>2022 | Avila | Cayucos | Cambria | Los<br>Osos | San Simeon |
| Calls For               | 312                       |       |         | 51      |             |            |
| Service:                | <b>5.</b> _               |       |         |         |             |            |
| CFS: Last Year          | 332                       |       |         | 59      |             |            |
|                         | ,                         |       |         |         |             | ,          |
| Assault/Battery         | 'E                        |       |         |         |             |            |
| CFS                     | 4                         |       |         |         |             |            |
| Disturbance:            |                           |       |         |         |             |            |
| CFS                     | 25                        |       |         |         |             |            |
| Burglary:               |                           |       |         |         |             |            |
| CFS                     | 1                         |       |         |         |             |            |
| Theft:                  |                           |       |         |         |             |            |
| CFS                     | 3                         |       |         |         |             |            |
| Vandalism               |                           |       |         |         |             |            |
| CFS                     | 6                         |       |         |         |             |            |
| Mail Theft:             |                           |       |         |         |             |            |
| CFS                     | 0                         |       |         |         |             |            |
| Phone Scam:             |                           |       |         |         |             |            |
| CFS                     | 0                         |       |         |         |             |            |
| Suspicious Circ         | :s:                       |       |         |         |             |            |
| CFS                     | 10                        |       |         |         |             |            |
| Enforcement St          | ops:                      |       |         |         |             |            |
| CFS                     | 17                        |       |         |         |             |            |
| Preventative Pa         | atrol Activity:           |       |         |         |             |            |
| CFS                     | 13                        |       |         |         |             |            |
|                         |                           |       |         |         |             |            |