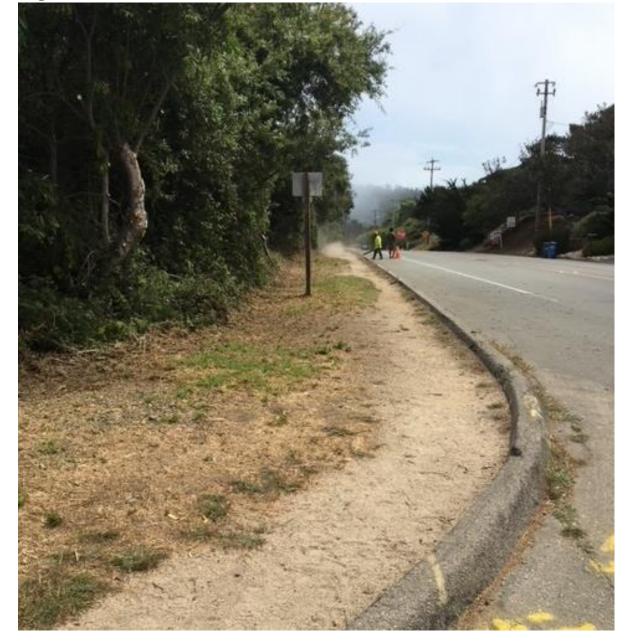

# Attachments:

- 1 Facilities and Resources Report
- 2 Public Record Requests and Responses

Facilities and Resources Manager Report

Trail Work

- Facilities and Resources Staff have been busy in the month of July maintaining CCSD trails.
- Pictures on this page shows F&R Staff clearing a large tree that fell on the Cross Town Trail leading to Shamel Park. That work was followed by cutting back branches and weedwacking the trail.
- Trail work was also conducted on the Cross Town Trail along hwy 1, Santa Rosa Creek Trail on the
  west part of Fiscalini Ranch, Moonstone Connector Trail and the bridge and trail next to the Black
  Cat Restaurant leading to the East Ranch.