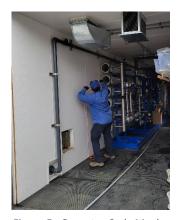

# Water Reclamation Facility (WRF)

Staff began installation of Reverse Osmosis (RO) membranes on July 19<sup>th</sup> with technical support provided by H2O Innovations. Installation included pre-cleaning vessels, installing 136 membrane units, installing new interconnectors, sealing vessels, and circulating fresh water through the system.

Figure F - Operator Cody Meeks cleaning vessels prior to RO membrane installation

The MIT results were consistent throughout the five-day assessment and were well within tolerance for the length of service. Staff continues to perform weekly testing and maintenance to ensure longevity of MF membranes.