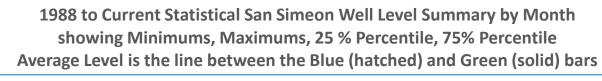

# Water Supply Status

As of July 31, the CCSD has diverted 29% and 27% of the annual San Simeon Creek and Santa Rosa Creek allocations, respectively, with 80% of total production coming from the San Simeon Creek aquifer. Approximately 28% of the San Simeon and 22% of the Santa Rosa dry season allocation has been used. San Simeon Creek well levels are recovering due to dry season basin management protocols and remain similar to 2021 (see attached charts). Additional well level data and production summary reports are available on the website at <a href="https://www.cambriacsd.org/water-data">www.cambriacsd.org/water-data</a>.