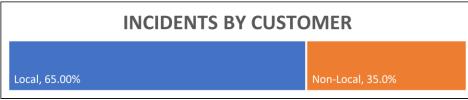

# Wednesday, August 3, 2022

|                         | Ţ                         |       | T _     | _       |             |            |
|-------------------------|---------------------------|-------|---------|---------|-------------|------------|
| Time Period:<br>(Month) | July 1 – July 31,<br>2022 | Avila | Cayucos | Cambria | Los<br>Osos | San Simeon |
| Calls For               | 312                       |       |         | 51      |             |            |
| Service:                | <b>5.</b> _               |       |         |         |             |            |
| CFS: Last Year          | 332                       |       |         | 59      |             |            |
|                         | ,                         |       |         |         |             | ,          |
| Assault/Battery         | 'E                        |       |         |         |             |            |
| CFS                     | 4                         |       |         |         |             |            |
| Disturbance:            |                           |       |         |         |             |            |
| CFS                     | 25                        |       |         |         |             |            |
| Burglary:               |                           |       |         |         |             |            |
| CFS                     | 1                         |       |         |         |             |            |
| Theft:                  |                           |       |         |         |             |            |
| CFS                     | 3                         |       |         |         |             |            |
| Vandalism               |                           |       |         |         |             |            |
| CFS                     | 6                         |       |         |         |             |            |
| Mail Theft:             |                           |       |         |         |             |            |
| CFS                     | 0                         |       |         |         |             |            |
| Phone Scam:             |                           |       |         |         |             |            |
| CFS                     | 0                         |       |         |         |             |            |
| Suspicious Circ         | :s:                       |       |         |         |             |            |
| CFS                     | 10                        |       |         |         |             |            |
| Enforcement St          | ops:                      |       |         |         |             |            |
| CFS                     | 17                        |       |         |         |             |            |
| Preventative Pa         | atrol Activity:           |       |         |         |             |            |
| CFS                     | 13                        |       |         |         |             |            |
|                         |                           |       |         |         |             |            |