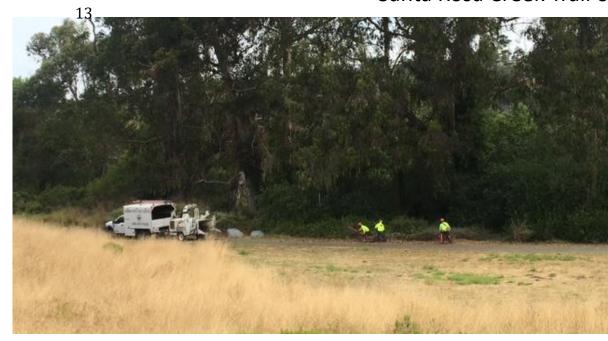

# Attachments:

- 1 Facilities and Resources Report
- 2 Public Record Requests and Responses

Facilities and Resources Manager Report

Trail Work

- Facilities and Resources Staff have been busy in the month of July maintaining CCSD trails.
- Pictures on this page shows F&R Staff clearing a large tree that fell on the Cross Town Trail leading to Shamel Park. That work was followed by cutting back branches and weedwacking the trail.
- Trail work was also conducted on the Cross Town Trail along hwy 1, Santa Rosa Creek Trail on the
  west part of Fiscalini Ranch, Moonstone Connector Trail and the bridge and trail next to the Black
  Cat Restaurant leading to the East Ranch.