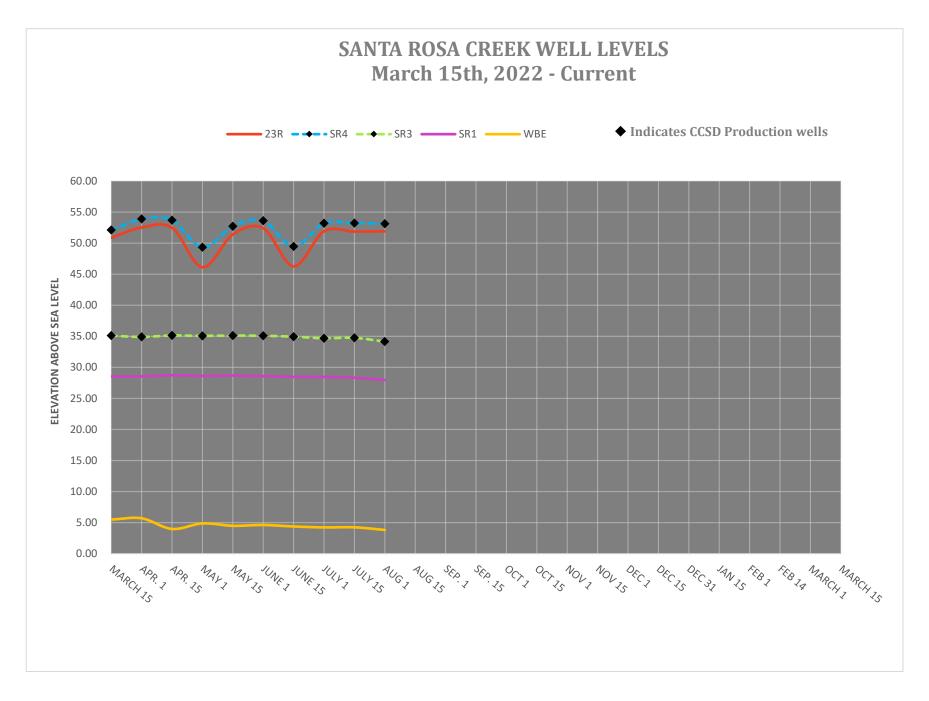

# Water Supply Status

As of July 31, the CCSD has diverted 29% and 27% of the annual San Simeon Creek and Santa Rosa Creek allocations, respectively, with 80% of total production coming from the San Simeon Creek aquifer. Approximately 28% of the San Simeon and 22% of the Santa Rosa dry season allocation has been used. San Simeon Creek well levels are recovering due to dry season basin management protocols and remain similar to 2021 (see attached charts). Additional well level data and production summary reports are available on the website at <a href="https://www.cambriacsd.org/water-data">www.cambriacsd.org/water-data</a>.

# CAMBRIA COMMUNITY SERVICES DISTRICT WELL WATER LEVELS FOR 8/1/2022

|      | Distance<br>Ref. Point | Reference<br>Point<br>Distance | Depth of<br>Water |                     |
|------|------------------------|--------------------------------|-------------------|---------------------|
| Well | to                     | Above Sea                      | to Sea            |                     |
| Code | Water Level            | Level                          | Level             | Remarks             |
|      |                        | SANTA ROSA CRE                 | EEK WELLS         |                     |
| 23R  | 31.52                  | 83.42                          | 51.90             |                     |
| SR4  | 28.88                  | 82.00                          | 53.12             |                     |
| SR3  | 20.16                  | 54.30                          | 34.14             |                     |
| SR1  | 18.44                  | 46.40                          | 27.96             |                     |
| 21R3 | 9.53                   | 12.88                          | 3.35              | Meter read 46234 CF |
| WBE  | 13.05                  | 16.87                          | 3.82              |                     |
|      | 13.52                  | 17.02                          | 3.50              |                     |