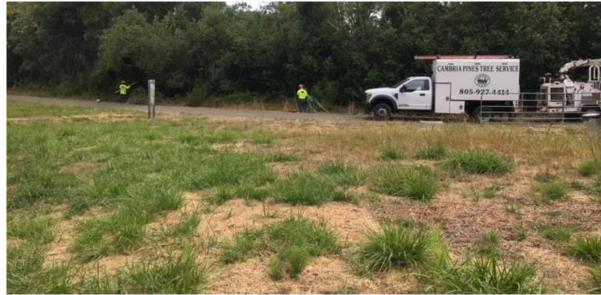

# Attachments:

- 1 Facilities and Resources Report
- 2 Public Record Requests and Responses

Facilities and Resources Manager Report

Trail Work

- Facilities and Resources Staff have been busy in the month of July maintaining CCSD trails.
- Pictures on this page shows F&R Staff clearing a large tree that fell on the Cross Town Trail leading to Shamel Park. That work was followed by cutting back branches and weedwacking the trail.
- Trail work was also conducted on the Cross Town Trail along hwy 1, Santa Rosa Creek Trail on the
  west part of Fiscalini Ranch, Moonstone Connector Trail and the bridge and trail next to the Black
  Cat Restaurant leading to the East Ranch.