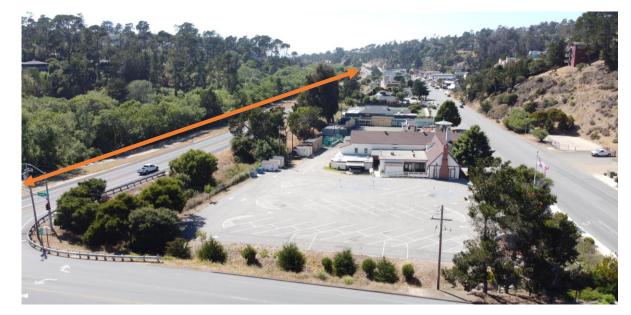

# Attachments:

- 1 Facilities and Resources Report
- 2 Public Record Requests and Responses

Facilities and Resources Manager Report

Trail Work

- Facilities and Resources Staff have been busy in the month of July maintaining CCSD trails.
- Pictures on this page shows F&R Staff clearing a large tree that fell on the Cross Town Trail leading to Shamel Park. That work was followed by cutting back branches and weedwacking the trail.
- Trail work was also conducted on the Cross Town Trail along hwy 1, Santa Rosa Creek Trail on the
  west part of Fiscalini Ranch, Moonstone Connector Trail and the bridge and trail next to the Black
  Cat Restaurant leading to the East Ranch.

# Cross Town Trail along Windsor Blvd

# Cross Town Trail along Hwy 1

Moonstone Connector Trail

5A

Pedestrian Bridge and Trail