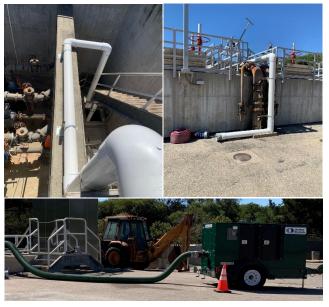

# Wastewater Treatment Plant (WWTP)

Figure A - Bypass piping from the influent wet well to the aeration basins (top) and the 6-inch pump purchased in 2017 (bottom)

A power outage occurred in July and the old 1976 standby generator failed to stay on. Operator Toni Artho was on-call during the outage and called in Tristan Reaper, Jim Fredle, and John Allchin for assistance. Tristan, Jim and Toni were able to connect the 6-inch pump to our newly installed bypass piping to avoid an overflow at the plant. Our generator contractor, Powerhouse, was able to be onsite within an hour to perform repairs on the generator. The problem was being caused by an alternator that was overcharging and causing the generator to shut down 30 seconds after start-up. The alternator was taken out of service and the generator was able to run. Repairs to the alternator were completed in the weeks following this event.

Without power, the plant is unable to pump influent into the system. Thankfully, having the bypass piping installed for emergencies such as this allowed for quick action on staff's part to keep the plant operational during the power outage and generator failure. The 6-inch pump used for this purpose was purchased in 2017 after similar events necessitated frequent pump rentals. The pump is also used to bypass lift stations and for other maintenance projects at the plant.