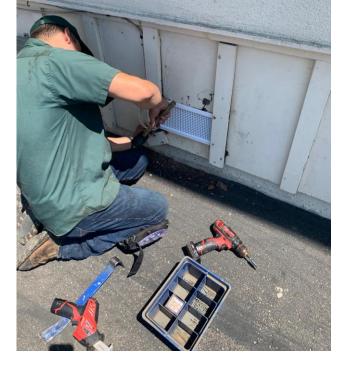

# Vet's Hall

- F&R Staff continue to provide weekly maintenance to the building. Maintenance Technician Alberto Novas installed new vent screens on the side of the building.
- Termite treatment: for fiscal year 2022/23 the Board of Directors funded fumigation and soil treatment for the entire building. F&R Staff have been meeting with pest control companies and soliciting bids for the work. Bids for the work have been received. We are working on scheduling the work sometime in October.