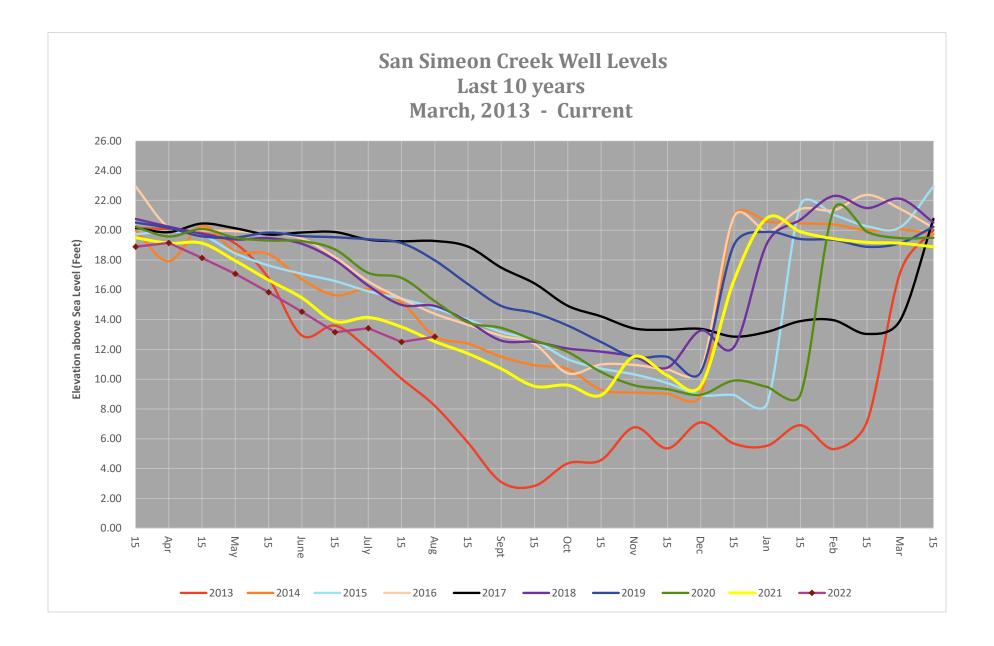

# Water Supply Status

As of July 31, the CCSD has diverted 29% and 27% of the annual San Simeon Creek and Santa Rosa Creek allocations, respectively, with 80% of total production coming from the San Simeon Creek aquifer. Approximately 28% of the San Simeon and 22% of the Santa Rosa dry season allocation has been used. San Simeon Creek well levels are recovering due to dry season basin management protocols and remain similar to 2021 (see attached charts). Additional well level data and production summary reports are available on the website at <a href="https://www.cambriacsd.org/water-data">www.cambriacsd.org/water-data</a>.

AVERAGE LEVEL OF CCSD SAN SIMEON WELLS SS1,SS2 & SS3 =

**12.85** FEET

revised 6/6/16

Red Font are the CCSD's Production Wells, as measured on 8/1/2022