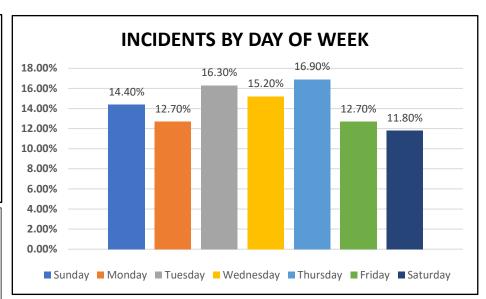

# Wednesday, August 3, 2022

|                         | Ţ                         |       | T _     | _       |             |            |
|-------------------------|---------------------------|-------|---------|---------|-------------|------------|
| Time Period:<br>(Month) | July 1 – July 31,<br>2022 | Avila | Cayucos | Cambria | Los<br>Osos | San Simeon |
| Calls For               | 312                       |       |         | 51      |             |            |
| Service:                | <b>5.</b> _               |       |         |         |             |            |
| CFS: Last Year          | 332                       |       |         | 59      |             |            |
|                         | ,                         |       |         |         |             | ,          |
| Assault/Battery         | 'E                        |       |         |         |             |            |
| CFS                     | 4                         |       |         |         |             |            |
| Disturbance:            |                           |       |         |         |             |            |
| CFS                     | 25                        |       |         |         |             |            |
| Burglary:               |                           |       |         |         |             |            |
| CFS                     | 1                         |       |         |         |             |            |
| Theft:                  |                           |       |         |         |             |            |
| CFS                     | 3                         |       |         |         |             |            |
| Vandalism               |                           |       |         |         |             |            |
| CFS                     | 6                         |       |         |         |             |            |
| Mail Theft:             |                           |       |         |         |             |            |
| CFS                     | 0                         |       |         |         |             |            |
| Phone Scam:             |                           |       |         |         |             |            |
| CFS                     | 0                         |       |         |         |             |            |
| Suspicious Circ         | :s:                       |       |         |         |             |            |
| CFS                     | 10                        |       |         |         |             |            |
| Enforcement St          | ops:                      |       |         |         |             |            |
| CFS                     | 17                        |       |         |         |             |            |
| Preventative Pa         | atrol Activity:           |       |         |         |             |            |
| CFS                     | 13                        |       |         |         |             |            |
|                         |                           |       |         |         |             |            |