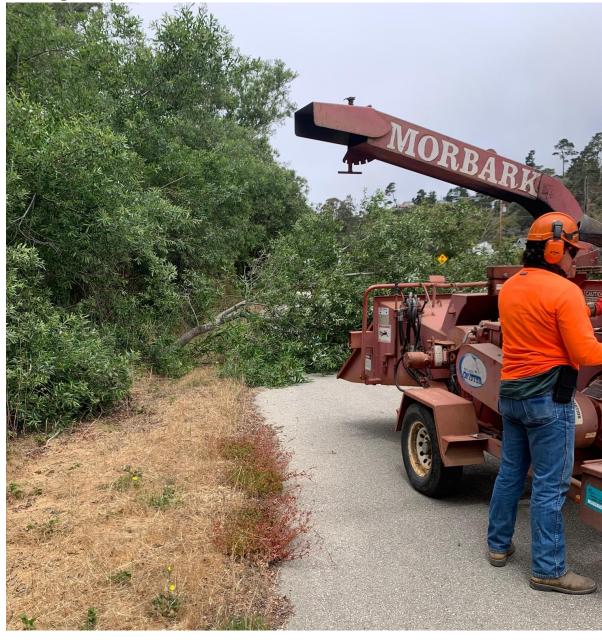

# Attachments:

- 1 Facilities and Resources Report
- 2 Public Record Requests and Responses

Facilities and Resources Manager Report

Trail Work

- Facilities and Resources Staff have been busy in the month of July maintaining CCSD trails.
- Pictures on this page shows F&R Staff clearing a large tree that fell on the Cross Town Trail leading to Shamel Park. That work was followed by cutting back branches and weedwacking the trail.
- Trail work was also conducted on the Cross Town Trail along hwy 1, Santa Rosa Creek Trail on the
  west part of Fiscalini Ranch, Moonstone Connector Trail and the bridge and trail next to the Black
  Cat Restaurant leading to the East Ranch.