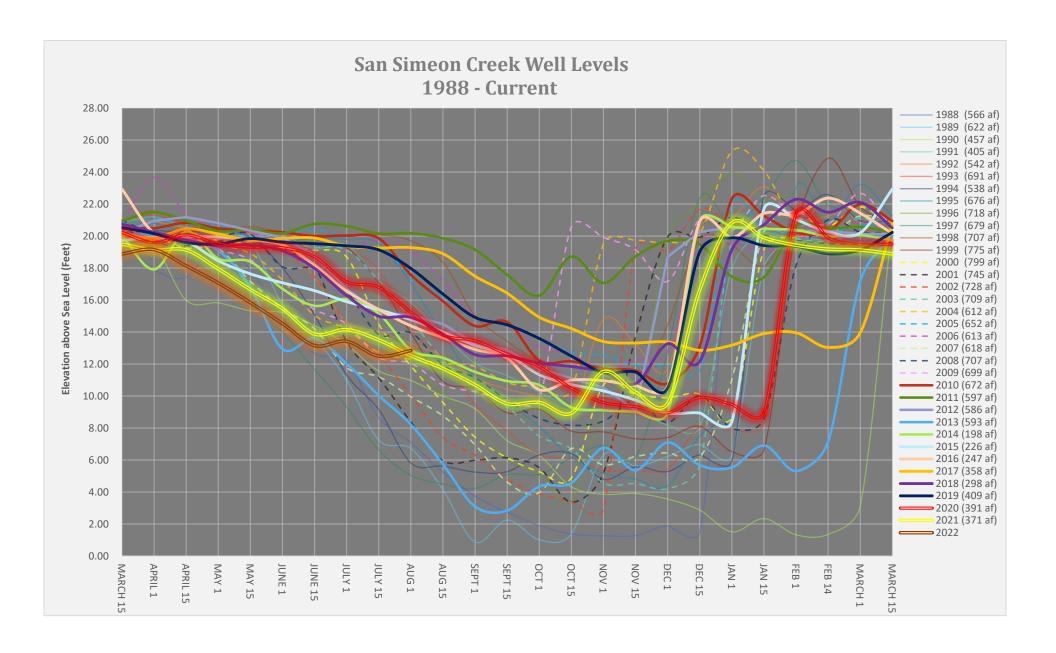

# Water Supply Status

As of July 31, the CCSD has diverted 29% and 27% of the annual San Simeon Creek and Santa Rosa Creek allocations, respectively, with 80% of total production coming from the San Simeon Creek aquifer. Approximately 28% of the San Simeon and 22% of the Santa Rosa dry season allocation has been used. San Simeon Creek well levels are recovering due to dry season basin management protocols and remain similar to 2021 (see attached charts). Additional well level data and production summary reports are available on the website at <a href="https://www.cambriacsd.org/water-data">www.cambriacsd.org/water-data</a>.