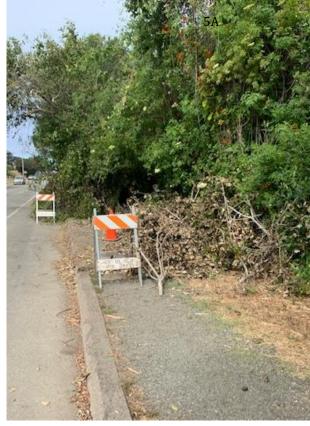

# Attachments:

- 1 Facilities and Resources Report
- 2 Public Record Requests and Responses

Facilities and Resources Manager Report

Trail Work

- Facilities and Resources Staff have been busy in the month of July maintaining CCSD trails.
- Pictures on this page shows F&R Staff clearing a large tree that fell on the Cross Town Trail leading to Shamel Park. That work was followed by cutting back branches and weedwacking the trail.
- Trail work was also conducted on the Cross Town Trail along hwy 1, Santa Rosa Creek Trail on the
  west part of Fiscalini Ranch, Moonstone Connector Trail and the bridge and trail next to the Black
  Cat Restaurant leading to the East Ranch.

# Cross Town Trail along Hwy 1

Moonstone Connector Trail

5A

Pedestrian Bridge and Trail